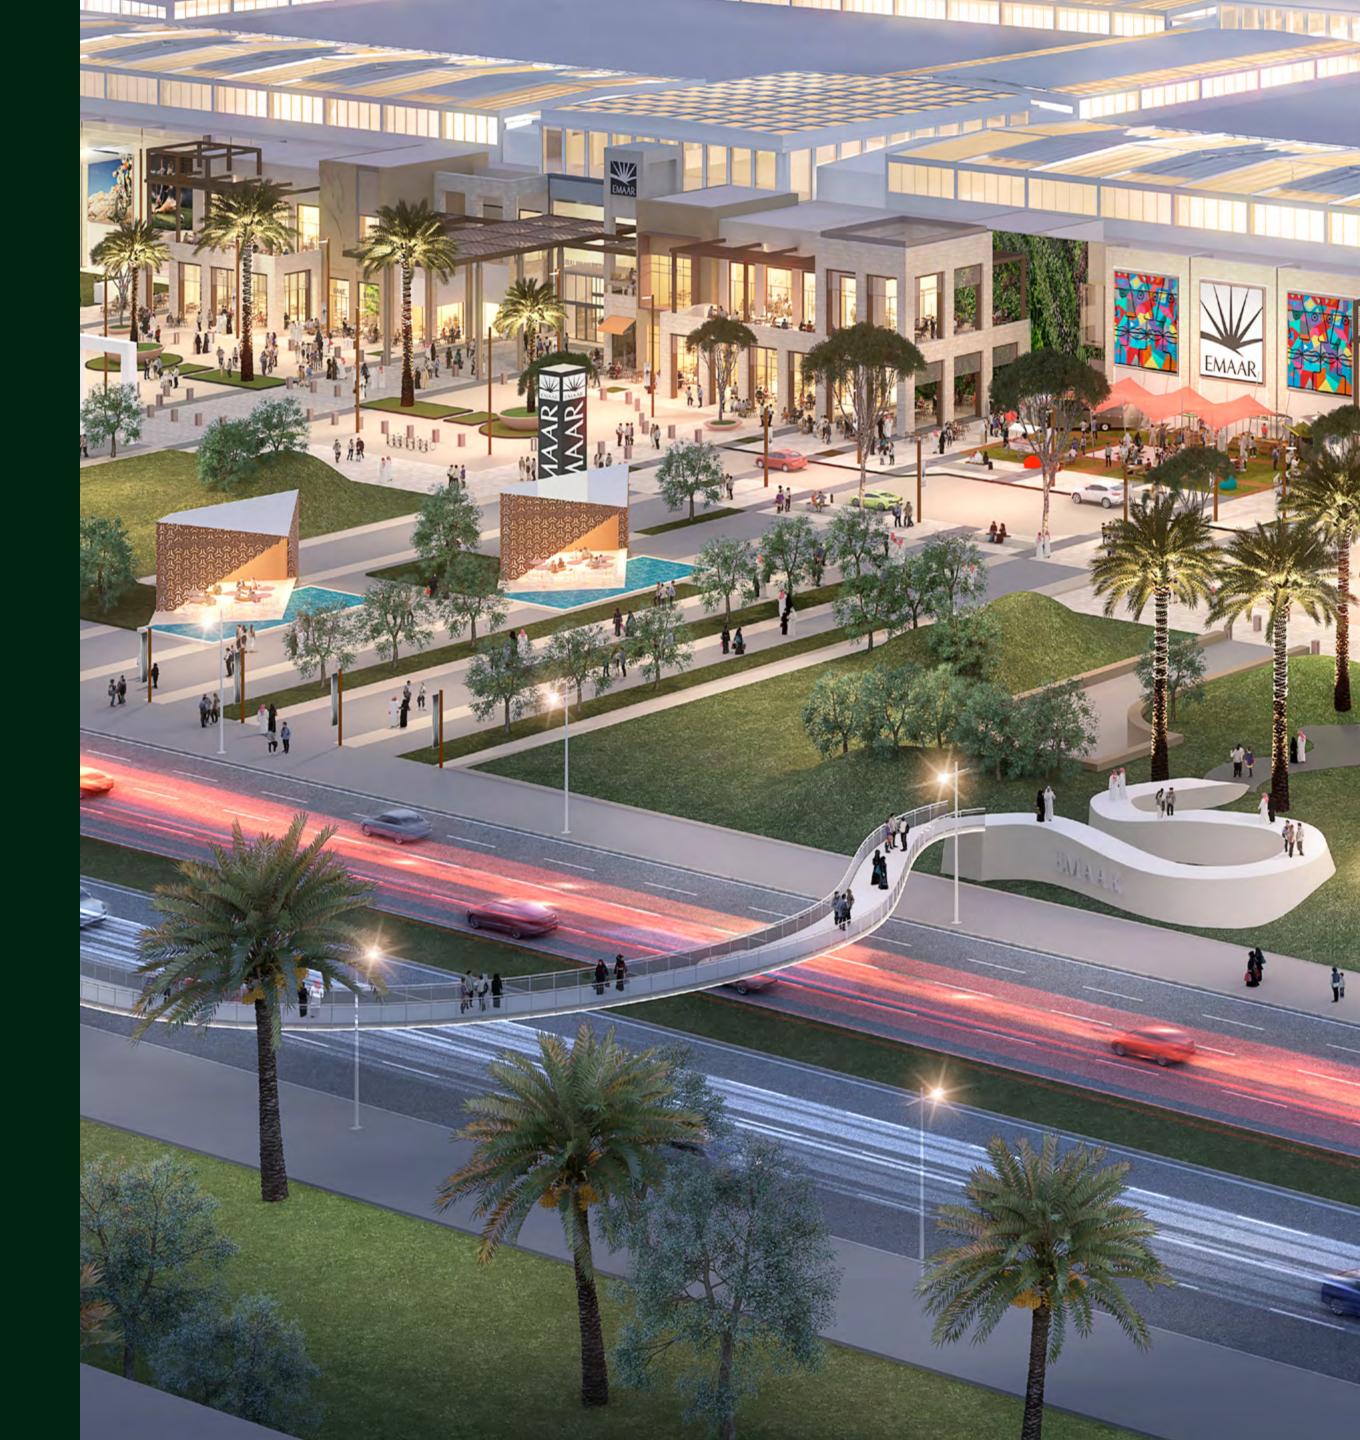

### 2 MILLION SQFT OF RETAIL INDULGENCE

Dubai Hills Mall is a destination of endless possibilities. Ideally positioned on the crossroads of Umm Suqeim Road and Al Khail Road, and only a short walk from Green Square, the mall grants you:

650+
SHOPPING &
DINING CHOICES

A HOST OF
FAMILY
ADVENTURES

REEL CINEMA

**HYPERMARKET** 