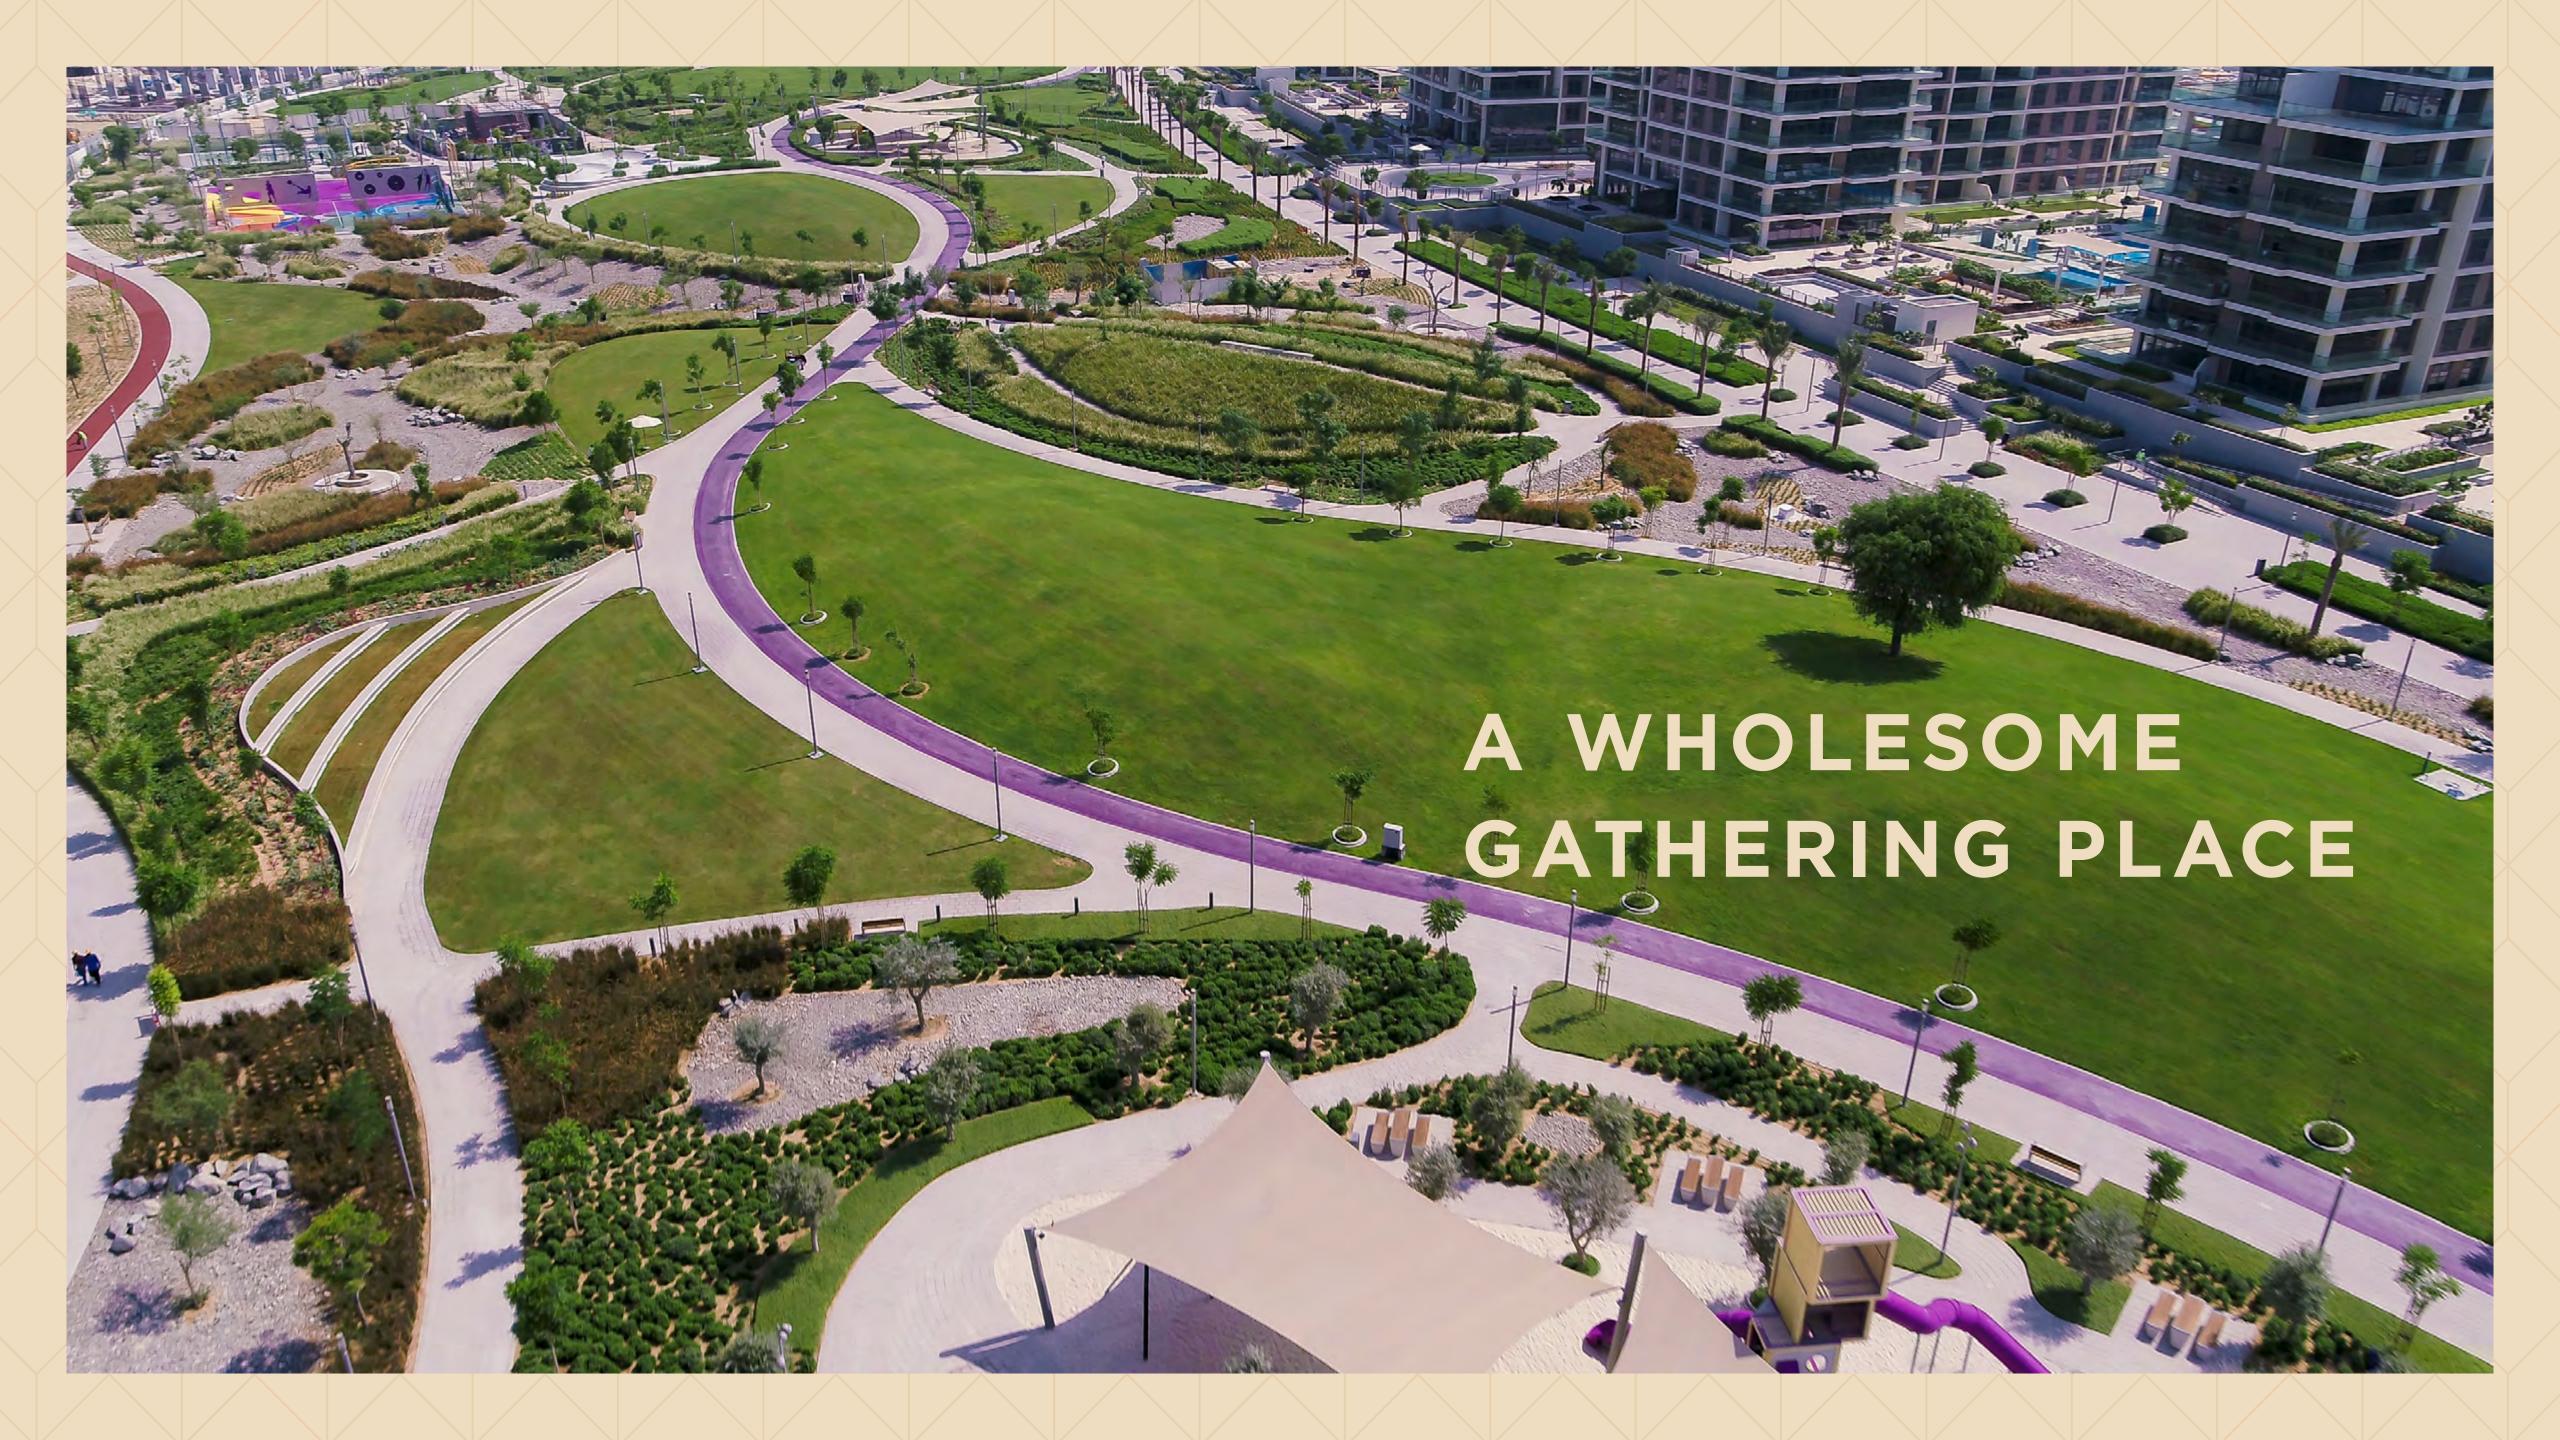

## YOUR VERY OWN CENTRAL PARK

Spanning an impressive 180,000 sqm – four times the size of Place de l'Étoile in Paris – Dubai Hills Park is a lush green oasis at your doorstep with plenty of activities that nourish the mind, body and soul.