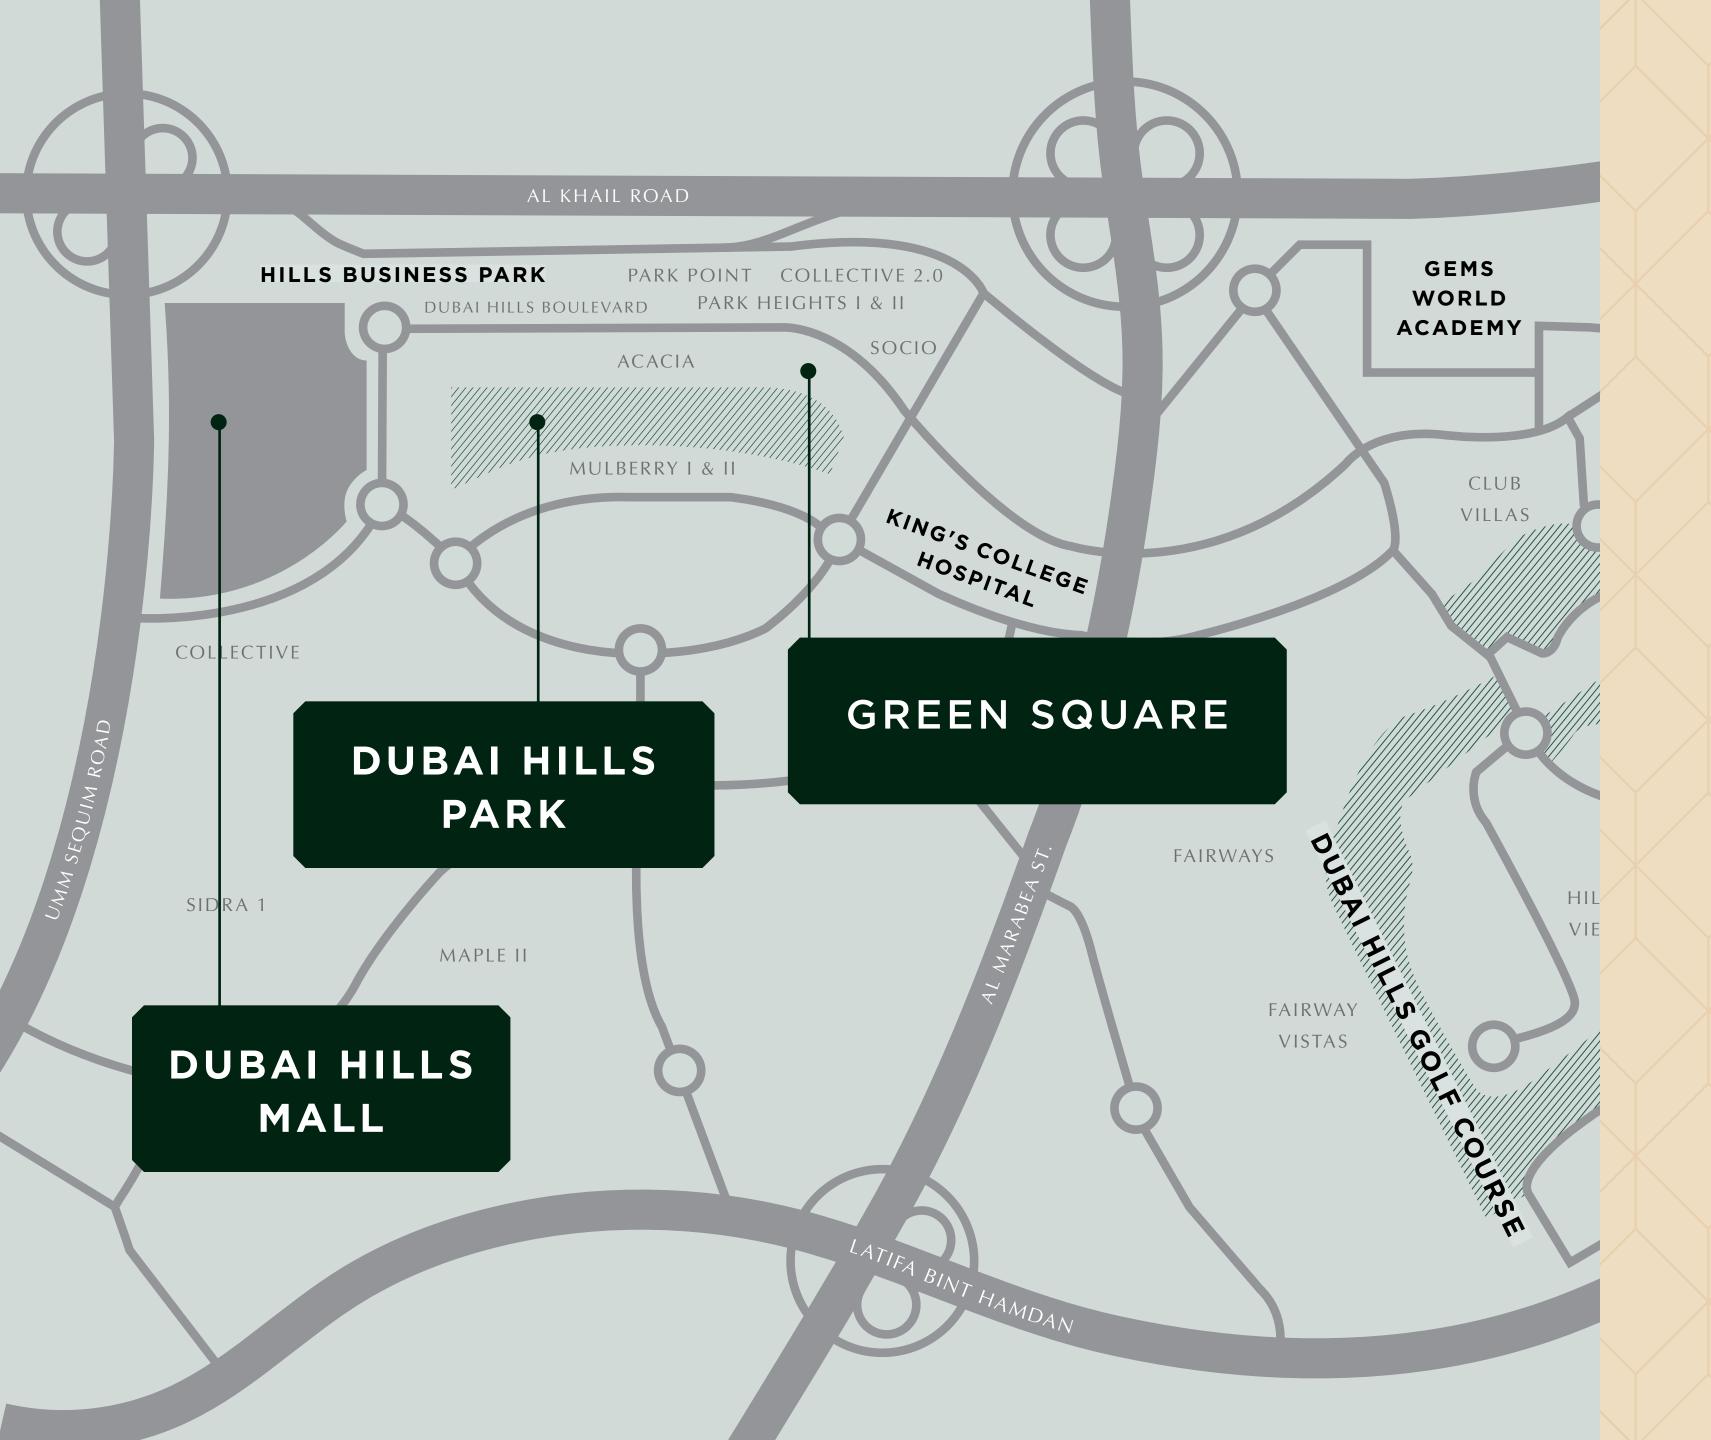

#### AN URBAN OASIS

Make the stress of tardiness a thing of the past.

There's no need to fear long commutes when you're surrounded by sprawling greenery, world-class retail, work-friendly locales, all only a short drive away from the city's most frequented establishments.

20 MINS'
DRIVE TO DOWNTOWN DUBAI

EASY ACCESS TO

AL KHAIL ROAD

EASY ACCESS TO

UMM SUQEIM STREET

### 2 MILLION SQFT OF RETAIL INDULGENCE

Dubai Hills Mall is a destination of endless possibilities. Ideally positioned on the crossroads of Umm Suqeim Road and Al Khail Road, and only a short walk from Green Square, the mall grants you: