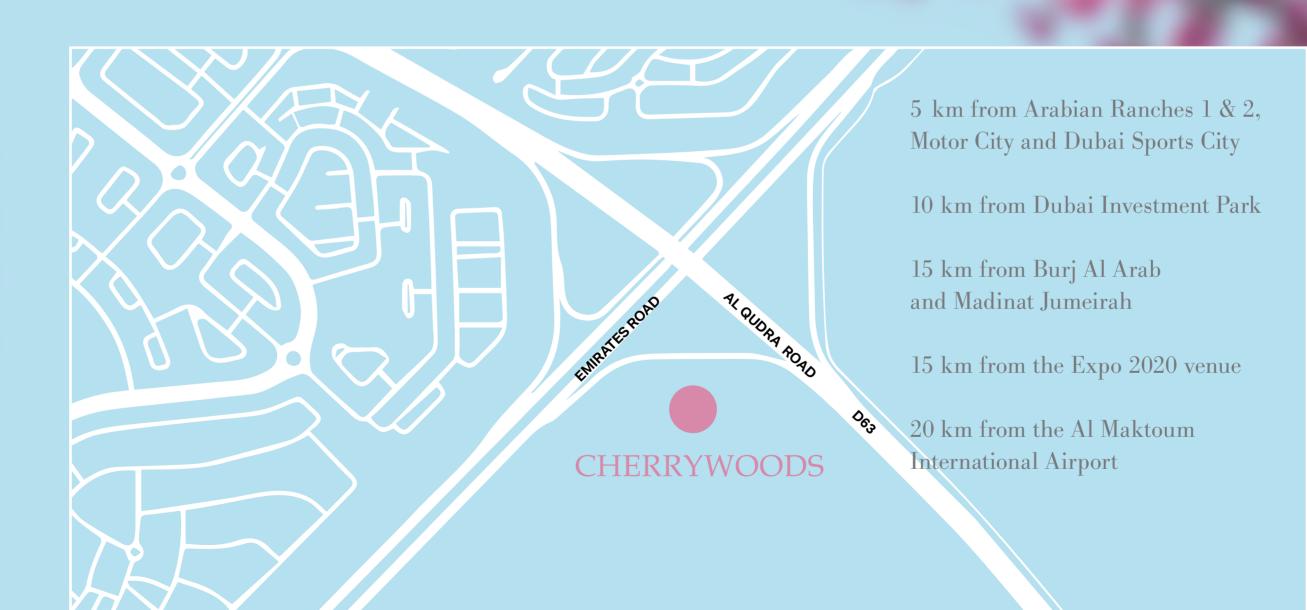

Celebrate and bring
the people you love
together in your dream home.
Cherrywoods is located
at the crossroads between
Emirates Road and
Al Qudra Road,
which provides easy access
for residents and visitors alike.