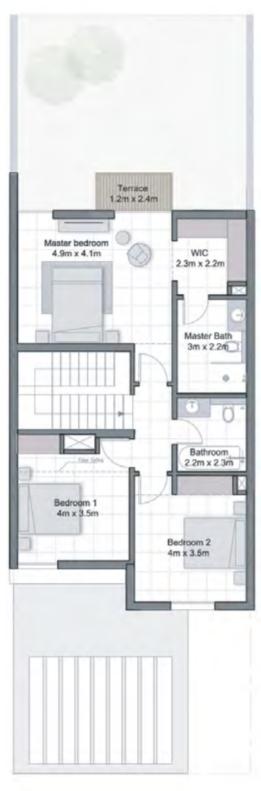

Basketball Courts

Childrens Playgrounds

Running Track

**GROUND FLOOR** 

FIRST FLOOR

3 BEDROOM MIDDLE UNIT

TOTAL AREA: 2,233 sq.ft.

**GROUND FLOOR** 

SOC if ICS

3 BEDROOM CORNER UNIT

INOTAL AREAD: 2,367 sq.ft.c

FIRST FLOOR

4 BEDROOM CORNER UNIT

TOTAL AREA: 2,634 sq.ft.