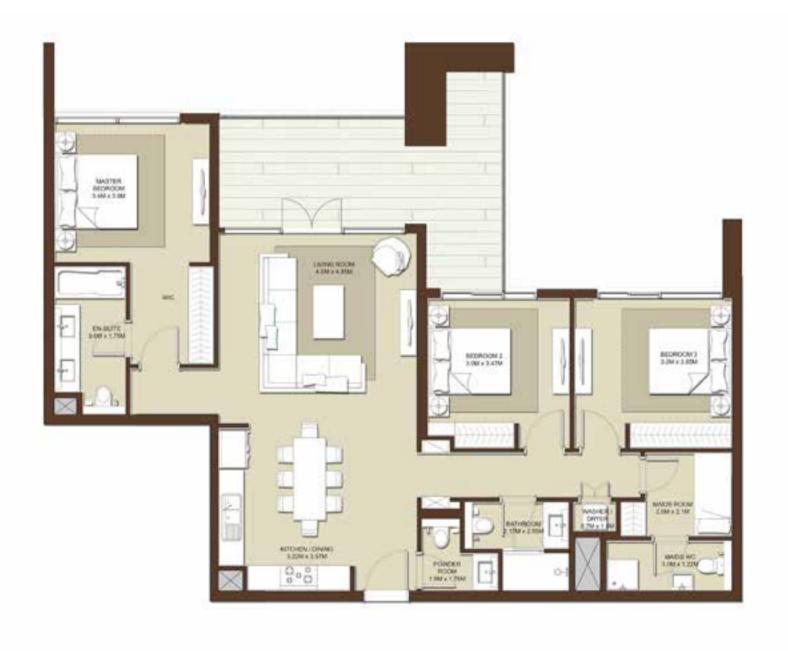

r>sq.ft. / 7.58 sq.m.  |
|        | TOTAL AREA<br>  Sq.PL   144.14 Sq.m |



























Level 09









PARK VIEW



SUITE AREA

1570 sq.rt. / 145.91sq.m. TERRACE AREA 236 Sq.ft. / 21.98 sq.m. TOTAL AREA 1807 Sq.ft. / 167.89 Sq.m.





































## BLOCK A

LEVELS UNITS

|    | BASE AND BOOK                    |
|----|----------------------------------|
| 09 | A-905                            |
|    | ITE AREA<br>a.tt. / 131,54 sq.m. |
|    | RACE AREA                        |
|    | TAL AREA<br>9th /179.52 Sq.m.    |

































## BLOCK A

| LEVELS | UNITS    |
|--------|----------|
| 08     | A-802    |
| 9      | STE AREA |

1400 Sq.tt. / 130.07 Sq.m.

TERRACE AREA 252 Satt. / 23.40 Sq.m.

TOTAL AREA 1652 satt. / 153.47 sam.













## **BLOCK A**

| LEVELS | UNITS                               |
|--------|-------------------------------------|
| 08     | A-810                               |
| 70     | UITE AREA<br>19.11. / 124.09 59.11. |
| 1000   | RACE AREA                           |
| 77     | OTAL AREA                           |



































## FIDU PROPERTIES

菲 | 度 | 房 | 地 | 产

TOLL FREE 800299 w ww.2 99.com

EMAAR