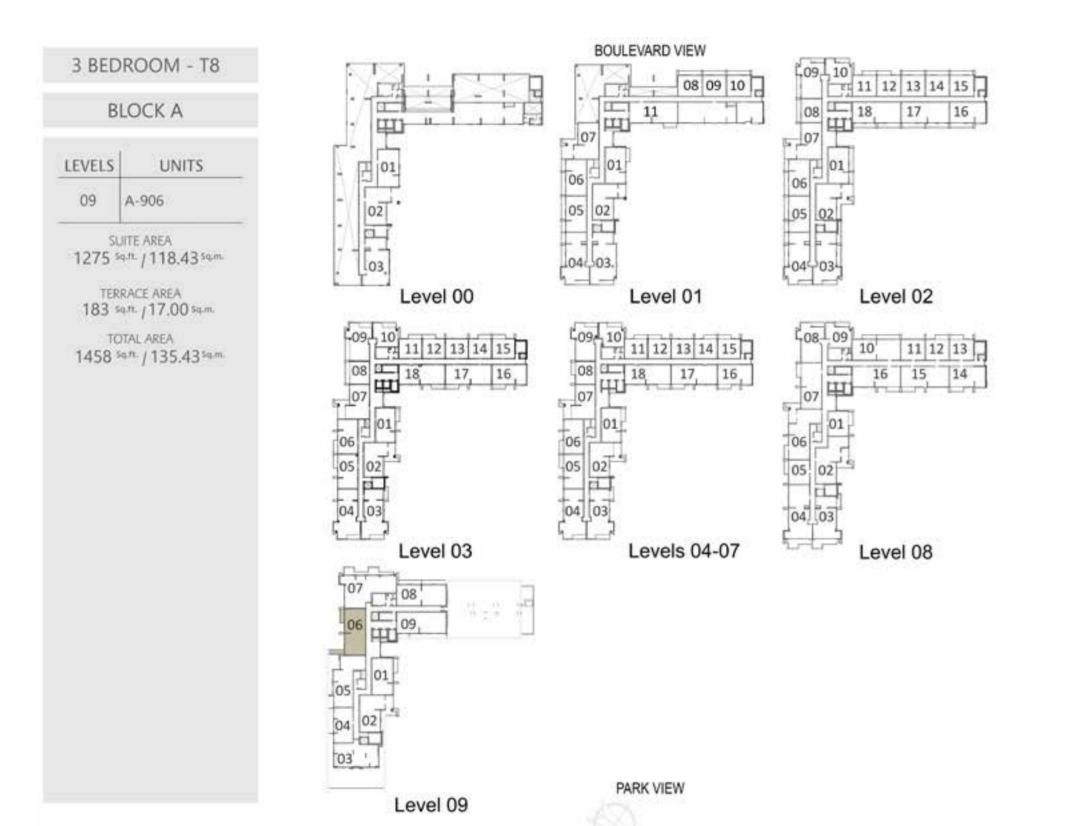

#### **BLOCK A**

| LEVELS | UNITS               |
|--------|---------------------|
| 01     | A-108, A-109        |
| 02     | A-208, A-213, A-214 |
| 03     | A-308               |

SUITE AREA 665 Sq.ft. / 61.8 Sq.m. TERRACE AREA 129 sq.tr. / 12 sq.m. TOTAL AREA 794.2 sq.h. / 73.79 sq.m.

#### BLOCK A

| LEVELS | UNITS |
|--------|-------|
| 03     | A-313 |
| 04     | A-413 |
| 05     | A-513 |
| 06     | A-613 |
| 07     | A-713 |
| 08     | A-811 |

SUITE AREA 665 sq.m. / 61.8 sq.m.

TERRACE AREA

O Sq.ft. / O Sq.m.

TOTAL AREA 665 Sent. / 61.8 Sent.

| LEVELS | UNITS        |
|--------|--------------|
| 01     | A-101        |
| 03     | A-301, A-316 |
| 04     | A-401, A-416 |
| 05     | A-501, A-516 |
| 06     | A-601, A-616 |
| 07     | A-701, A-716 |
| 08     | A-814        |
| 09     | A-901        |

SUITE AREA 995 sq.ft. / 92.5 sq.m.

TERRACE AREA 77 sq.ft. / 7.18 sq.m.

TOTAL AREA 1072 satt / 99.68 sam

| LEVELS | UNITS        |
|--------|--------------|
| 03     | A-305, A-306 |
| 04     | A-405, A-406 |
| 05     | A-505, A-506 |
| 06     | A-605, A-606 |
| 07     | A-705, A-706 |

SUITE AREA 993 sq.ft. / 92.28 sq.m.

TERRACE AREA 79 sq.tt. / 7.30 sq.m.

TOTAL AREA 1072 sq.tt. / 99.58 sq.m.

| LEVELS | UNITS               |
|--------|---------------------|
| 01     | A-105, A-106        |
| 02     | A-201, A-205, A-206 |
| 993    | SQ.T. / 92.31 Sq.m. |

TERRACE AREA 195 sq.ft. / 18.07 sq.m. TOTAL AREA

11875q.ft. / 110.385q.m. LEVELS UNITS 02 A-216

SUITE AREA 994 satt / 92.41 sam

129 satt. / 12 sam. TOTAL AREA 112454th / 104.4154m

TERRACE AREA

LEVELS UNITS 00 A-001 SUITE AREA 995 satt / 92.46 sam.

| LEVELS | UNITS                              |
|--------|------------------------------------|
| 09     | A-904                              |
|        | UITE AREA                          |
|        | RRACE AREA<br>Sq.ft. / 25.14 Sq.m. |
|        | OTAL AREA<br>sq.n. /106.72 sq.m.   |
|        |                                    |

| LEVELS | UNITS        |
|--------|--------------|
| 03     | A-302, A-307 |
| 04     | A-402, A-407 |
| 05     | A-502, A-507 |
| 06     | A-602, A-607 |
| 07     | A-702, A-707 |

TERRACE AREA 247 Sant. / 23.01 Sam

TOTAL AREA 1332 sq.tt. / 123.76sq.tt.

LEVELS UNITS
00 A-002

SUITE AREA
1088 59.71 / 101.09 59.71

TERRACE AREA
734 59.71 / 68.1959.71

TOTAL AREA 1822 Saft. / 169.28 Saft.

| LEVELS | UNITS                              |
|--------|------------------------------------|
| 01     | A-102                              |
|        | UITE AREA<br>Sq.ft. / 100.86 Sq.m. |
|        | RRACE AREA                         |
|        | OTAL AREA<br>sa.tt. / 114.36sa.m.  |

#### **BLOCK A**

| LEVELS | UNITS                              |
|--------|------------------------------------|
| 01     | A-107                              |
|        | UITE AREA<br>sa.tt. / 100.74 sa.m. |
|        | RRACE AREA<br>Sq.tt. / 35.20sq.m.  |
|        | OTAL AREA<br>satt. / 135.94sam.    |
| LEVELS | UNITS                              |
| 0.2    | A-202                              |

02 A-202 SUITE AREA 10865q.ft. / 100.865q.m. TERRACE AREA 425 sq.tr. / 39.54 sq.m. TOTAL AREA

1511 satt / 140.40sam LEVELS UNITS 02 A-207 SUITE AREA 1084 Sq. #. / 100.74 Sq. #. TERRACE AREA 328 sq.m. / 30.50sq.m.

TOTAL AREA 1412 satt. / 131.24 sam.

LEVELS UNITS 09 A-902 SUITE AREA 1084 Sq.tt. / 100.78 Sq.m. TERRACE AREA 339 sq.tt. / 31.56sq.m. TOTAL AREA 1424 sq.tt. / 132.34 sqm.

#### BLOCK A

| LEVELS | UNITS                             |
|--------|-----------------------------------|
| 02     | A-209                             |
| 03     | A-309                             |
|        | RACE AREA                         |
|        | iaft / 20.08 sam                  |
| TO     | OTAL AREA<br>sq.n. / 125.10 sq.m. |

| LEVELS | UNITS                              |
|--------|------------------------------------|
| 04     | A-409                              |
| 05     | A-509                              |
| 06     | A-609                              |
| 07     | A-709                              |
| 08     | A-808                              |
| TER    | RRACE AREA<br>59.11: / 7.65 59.11. |

| LEVELS | UNITS |
|--------|-------|
| 03     | A-317 |
| 04     | A-417 |
| 05     | A-517 |
| 06     | A-617 |
| 07     | A-717 |

SLITE AREA 1323 Sq. / 122.87 Sq.m.

TERRACE AREA 77 Sq.ft. / 7.18 Sq.m.

TOTAL AREA 1400 satt / 130.05 sam.

| LEVELS                                                                    | UNITS                                                                                                  |
|---------------------------------------------------------------------------|--------------------------------------------------------------------------------------------------------|
| 01                                                                        | A-111                                                                                                  |
| 03                                                                        | A-318                                                                                                  |
| 04                                                                        | A-418                                                                                                  |
| 05                                                                        | A-518                                                                                                  |
| 06                                                                        | A-618                                                                                                  |
| 07                                                                        | A-718                                                                                                  |
| 1334 <sup>s</sup><br>TER<br>76 <sup>s</sup>                               | ITE AREA 9.11. / 124.00 Sq.m.  RACE AREA 9.11. / 7,12 Sq.m.  DTAL AREA 19.11. / 131.12 Sq.m.           |
| 03<br>04<br>05<br>06<br>07<br>1334 <sup>s</sup><br>TER<br>76 <sup>s</sup> | A-318 A-418 A-518 A-618 A-718  JITE AREA  a.t. / 124.00 sq.m.  RACE AREA  a.t. / 7.12 sq.m.  DTAL AREA |

LEVELS UNITS 02 A-217 SUITE AREA 1323 Sq./ft /122.95 Sq.m. TERRACE AREA 260 Sq.tt. / 24.13 Sq.m. TOTAL AREA 1583 Set. / 147.08 Sem.

| LEVELS | UNITS                              |
|--------|------------------------------------|
| 02     | A-218                              |
|        | UITE AREA<br>In. /123.81 In. m.    |
|        | RACE AREA                          |
|        | DTAL AREA<br>59.11. / 148.6659.11. |

#### BLOCK A

| UNITS |
|-------|
| A-303 |
| A-403 |
| A-503 |
| A-603 |
| A-703 |
|       |

SUITE AREA 1475 sq.tt. / 137.04 sq.m.

TERRACE AREA 1485q.tt. /13.795q.m.

TOTAL AREA 1623 sq.ft. /150.83 sq.m.

| LEVELS | UNITS                               |
|--------|-------------------------------------|
| 03     | A-304                               |
| 04     | A-404                               |
| 05     | A-504                               |
| 06     | A-604                               |
| 07     | A-704                               |
|        | ERRACE AREA<br>sq.ft. / 7.58 sq.m.  |
|        | TOTAL AREA<br>  Sq.PL   144.14 Sq.m |

Level 09

PARK VIEW

SUITE AREA

1570 sq.rt. / 145.91sq.m. TERRACE AREA 236 Sq.ft. / 21.98 sq.m. TOTAL AREA 1807 Sq.ft. / 167.89 Sq.m.

## BLOCK A

LEVELS UNITS

|    | BASE AND BOOK                    |
|----|----------------------------------|
| 09 | A-905                            |
|    | ITE AREA<br>a.tt. / 131,54 sq.m. |
|    | RACE AREA                        |
|    | TAL AREA<br>9th /179.52 Sq.m.    |

## BLOCK A

| LEVELS | UNITS    |
|--------|----------|
| 08     | A-802    |
| 9      | STE AREA |

1400 Sq.tt. / 130.07 Sq.m.

TERRACE AREA 252 Satt. / 23.40 Sq.m.

TOTAL AREA 1652 satt. / 153.47 sam.

## **BLOCK A**

| LEVELS | UNITS                               |
|--------|-------------------------------------|
| 08     | A-810                               |
| 70     | UITE AREA<br>19.11. / 124.09 59.11. |
| 1000   | RACE AREA                           |
| 77     | OTAL AREA                           |