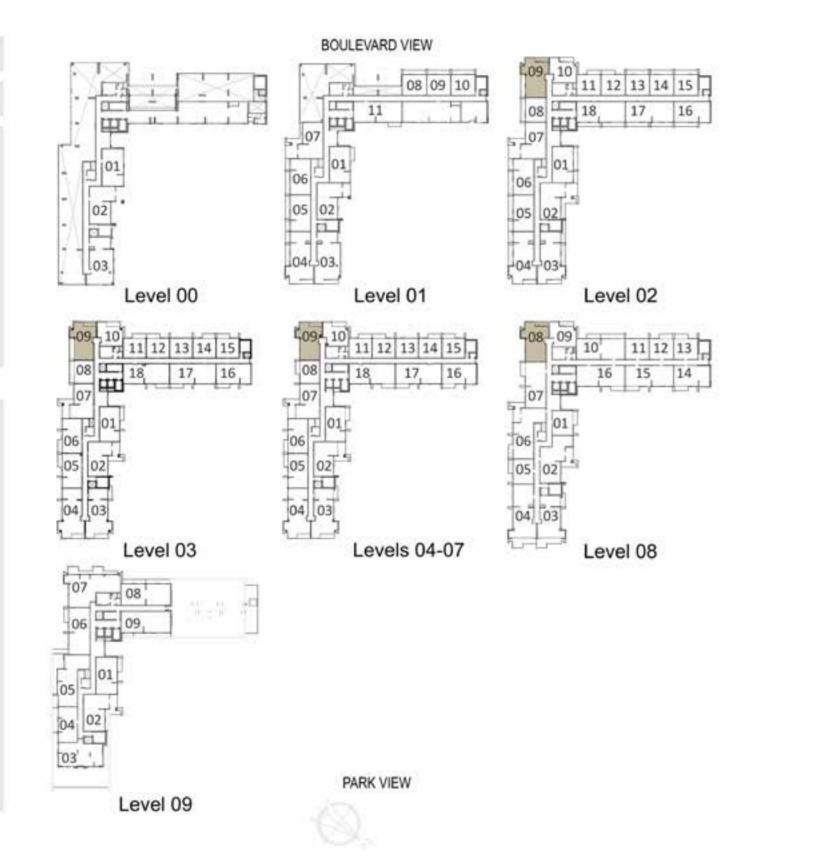

#### **BLOCK A**

| LEVELS | UNITS               |
|--------|---------------------|
| 01     | A-108, A-109        |
| 02     | A-208, A-213, A-214 |
| 03     | A-308               |

SUITE AREA 665 Sq.ft. / 61.8 Sq.m. TERRACE AREA 129 sq.tr. / 12 sq.m. TOTAL AREA 794.2 sq.h. / 73.79 sq.m.

| LEVELS | UNITS |
|--------|-------|
| 01     | A-110 |
| 02     | A-215 |

671 sq.ft. / 62.37 sq.m. TERRACE AREA 129 sq.ft. / 12 sq.m.

TOTAL AREA 800 Sq.ft. / 74.37 Sq.m.

SUITE AREA

#### BLOCK A

| LEVELS | UNITS |
|--------|-------|
| 03     | A-313 |
| 04     | A-413 |
| 05     | A-513 |
| 06     | A-613 |
| 07     | A-713 |
| 08     | A-811 |

SUITE AREA 665 sq.m. / 61.8 sq.m.

TERRACE AREA

O Sq.ft. / O Sq.m.

TOTAL AREA 665 Sent. / 61.8 Sent.

| LEVELS | UNITS        |
|--------|--------------|
| 01     | A-101        |
| 03     | A-301, A-316 |
| 04     | A-401, A-416 |
| 05     | A-501, A-516 |
| 06     | A-601, A-616 |
| 07     | A-701, A-716 |
| 08     | A-814        |
| 09     | A-901        |

SUITE AREA 995 sq.ft. / 92.5 sq.m.

TERRACE AREA 77 sq.ft. / 7.18 sq.m.

TOTAL AREA 1072 satt / 99.68 sam

| LEVELS | UNITS        |
|--------|--------------|
| 03     | A-305, A-306 |
| 04     | A-405, A-406 |
| 05     | A-505, A-506 |
| 06     | A-605, A-606 |
| 07     | A-705, A-706 |

SUITE AREA 993 sq.ft. / 92.28 sq.m.

TERRACE AREA 79 sq.tt. / 7.30 sq.m.

TOTAL AREA 1072 sq.tt. / 99.58 sq.m.

| LEVELS | UNITS               |
|--------|---------------------|
| 01     | A-105, A-106        |
| 02     | A-201, A-205, A-206 |
| 993    | SQ.T. / 92.31 Sq.m. |

TERRACE AREA 195 sq.ft. / 18.07 sq.m. TOTAL AREA

11875q.ft. / 110.385q.m. LEVELS UNITS 02 A-216

SUITE AREA 994 satt / 92.41 sam

129 satt. / 12 sam. TOTAL AREA 112454th / 104.4154m

TERRACE AREA

LEVELS UNITS 00 A-001 SUITE AREA 995 satt / 92.46 sam.

| LEVELS | UNITS                              |
|--------|------------------------------------|
| 09     | A-904                              |
|        | UITE AREA                          |
|        | RRACE AREA<br>Sq.ft. / 25.14 Sq.m. |
|        | OTAL AREA<br>sq.n. /106.72 sq.m.   |
|        |                                    |

| LEVELS | UNITS        |
|--------|--------------|
| 03     | A-302, A-307 |
| 04     | A-402, A-407 |
| 05     | A-502, A-507 |
| 06     | A-602, A-607 |
| 07     | A-702, A-707 |

TERRACE AREA 247 Sant. / 23.01 Sam

TOTAL AREA 1332 sq.tt. / 123.76sq.tt.

LEVELS UNITS
00 A-002

SUITE AREA
1088 59.71 / 101.09 59.71

TERRACE AREA
734 59.71 / 68.1959.71

TOTAL AREA 1822 Saft. / 169.28 Saft.

| LEVELS | UNITS                              |
|--------|------------------------------------|
| 01     | A-102                              |
|        | UITE AREA<br>Sq.ft. / 100.86 Sq.m. |
|        | RRACE AREA                         |
|        | OTAL AREA<br>sa.tt. / 114.36sa.m.  |

#### **BLOCK A**

| LEVELS | UNITS                              |
|--------|------------------------------------|
| 01     | A-107                              |
|        | UITE AREA<br>sa.tt. / 100.74 sa.m. |
|        | RRACE AREA<br>Sq.tt. / 35.20sq.m.  |
|        | OTAL AREA<br>satt. / 135.94sam.    |
| LEVELS | UNITS                              |
| 0.2    | A-202                              |

02 A-202 SUITE AREA 10865q.ft. / 100.865q.m. TERRACE AREA 425 sq.tr. / 39.54 sq.m. TOTAL AREA

1511 satt / 140.40sam LEVELS UNITS 02 A-207 SUITE AREA 1084 Sq. #. / 100.74 Sq. #. TERRACE AREA 328 sq.m. / 30.50sq.m.

TOTAL AREA 1412 satt. / 131.24 sam.

LEVELS UNITS 09 A-902 SUITE AREA 1084 Sq.tt. / 100.78 Sq.m. TERRACE AREA 339 sq.tt. / 31.56sq.m. TOTAL AREA 1424 sq.tt. / 132.34 sqm.

#### BLOCK A

| LEVELS | UNITS                             |
|--------|-----------------------------------|
| 02     | A-209                             |
| 03     | A-309                             |
|        | RACE AREA                         |
|        | iaft / 20.08 sam                  |
| TO     | OTAL AREA<br>sq.n. / 125.10 sq.m. |

| LEVELS | UNITS                              |
|--------|------------------------------------|
| 04     | A-409                              |
| 05     | A-509                              |
| 06     | A-609                              |
| 07     | A-709                              |
| 08     | A-808                              |
| TER    | RRACE AREA<br>59.11: / 7.65 59.11. |

| LEVELS | UNITS |
|--------|-------|
| 03     | A-317 |
| 04     | A-417 |
| 05     | A-517 |
| 06     | A-617 |
| 07     | A-717 |

SLITE AREA 1323 Sq. / 122.87 Sq.m.

TERRACE AREA 77 Sq.ft. / 7.18 Sq.m.

TOTAL AREA 1400 satt / 130.05 sam.

| LEVELS                                                                    | UNITS                                                                                                  |
|---------------------------------------------------------------------------|--------------------------------------------------------------------------------------------------------|
| 01                                                                        | A-111                                                                                                  |
| 03                                                                        | A-318                                                                                                  |
| 04                                                                        | A-418                                                                                                  |
| 05                                                                        | A-518                                                                                                  |
| 06                                                                        | A-618                                                                                                  |
| 07                                                                        | A-718                                                                                                  |
| 1334 <sup>s</sup><br>TER<br>76 <sup>s</sup>                               | ITE AREA 9.11. / 124.00 Sq.m.  RACE AREA 9.11. / 7,12 Sq.m.  DTAL AREA 19.11. / 131.12 Sq.m.           |
| 03<br>04<br>05<br>06<br>07<br>1334 <sup>s</sup><br>TER<br>76 <sup>s</sup> | A-318 A-418 A-518 A-618 A-718  JITE AREA  a.t. / 124.00 sq.m.  RACE AREA  a.t. / 7.12 sq.m.  DTAL AREA |

LEVELS UNITS 02 A-217 SUITE AREA 1323 Sq./ft /122.95 Sq.m. TERRACE AREA 260 Sq.tt. / 24.13 Sq.m. TOTAL AREA 1583 Set. / 147.08 Sem.

| LEVELS | UNITS                              |
|--------|------------------------------------|
| 02     | A-218                              |
|        | UITE AREA<br>In. /123.81 In. m.    |
|        | RACE AREA                          |
|        | DTAL AREA<br>59.11. / 148.6659.11. |

#### BLOCK A

| UNITS |
|-------|
| A-303 |
| A-403 |
| A-503 |
| A-603 |
| A-703 |
|       |

SUITE AREA 1475 sq.tt. / 137.04 sq.m.

TERRACE AREA 1485q.tt. /13.795q.m.

TOTAL AREA 1623 sq.ft. /150.83 sq.m.

| LEVELS | UNITS                               |
|--------|-------------------------------------|
| 03     | A-304                               |
| 04     | A-404                               |
| 05     | A-504                               |
| 06     | A-604                               |
| 07     | A-704                               |
|        | ERRACE AREA<br>sq.ft. / 7.58 sq.m.  |
|        | TOTAL AREA<br>  Sq.PL   144.14 Sq.m |

Level 09

PARK VIEW

SUITE AREA

1570 sq.rt. / 145.91sq.m. TERRACE AREA 236 Sq.ft. / 21.98 sq.m. TOTAL AREA 1807 Sq.ft. / 167.89 Sq.m.

## BLOCK A

LEVELS UNITS

|    | BASE AND BOOK                    |
|----|----------------------------------|
| 09 | A-905                            |
|    | ITE AREA<br>a.tt. / 131,54 sq.m. |
|    | RACE AREA                        |
|    | TAL AREA<br>9th /179.52 Sq.m.    |

## BLOCK A

| LEVELS | UNITS    |
|--------|----------|
| 08     | A-802    |
| 9      | STE AREA |

1400 Sq.tt. / 130.07 Sq.m.

TERRACE AREA 252 Satt. / 23.40 Sq.m.

TOTAL AREA 1652 satt. / 153.47 sam.

## **BLOCK A**

| LEVELS | UNITS                               |
|--------|-------------------------------------|
| 08     | A-810                               |
| 70     | UITE AREA<br>19.11. / 124.09 59.11. |
| 1000   | RACE AREA                           |
| 77     | OTAL AREA                           |