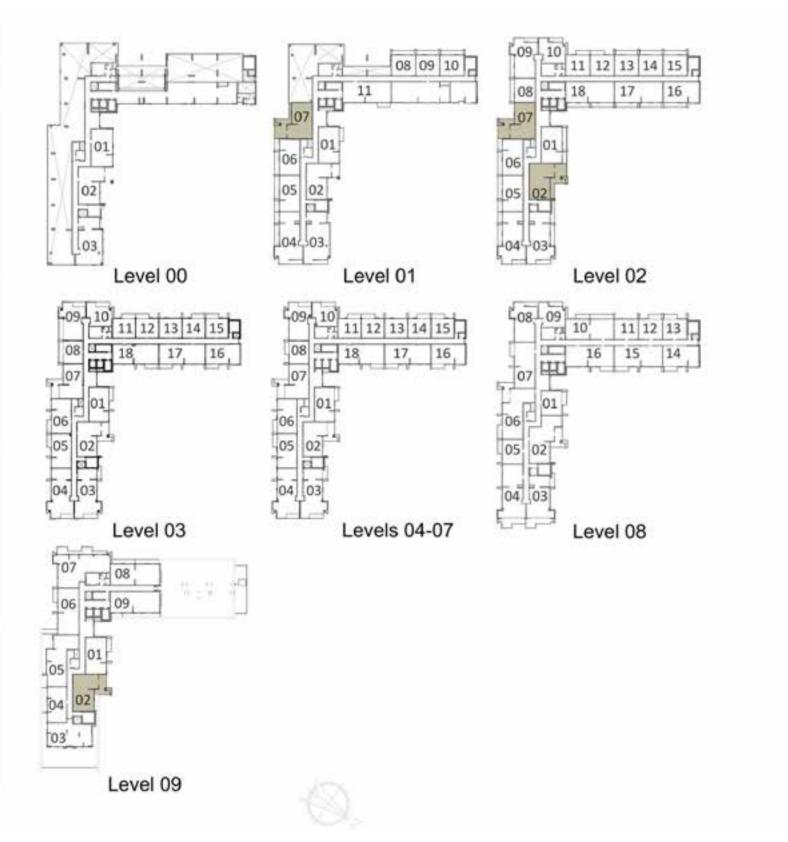

#### **BLOCK A**

| LEVELS | UNITS               |
|--------|---------------------|
| 01     | A-108, A-109        |
| 02     | A-208, A-213, A-214 |
| 03     | A-308               |

SUITE AREA 665 Sq.ft. / 61.8 Sq.m. TERRACE AREA 129 sq.tr. / 12 sq.m. TOTAL AREA 794.2 sq.h. / 73.79 sq.m.

| LEVELS | UNITS |
|--------|-------|
| 01     | A-110 |
| 02     | A-215 |

671 sq.ft. / 62.37 sq.m. TERRACE AREA 129 sq.ft. / 12 sq.m.

TOTAL AREA 800 Sq.ft. / 74.37 Sq.m.

SUITE AREA

#### BLOCK A

| LEVELS | UNITS |
|--------|-------|
| 03     | A-313 |
| 04     | A-413 |
| 05     | A-513 |
| 06     | A-613 |
| 07     | A-713 |
| 08     | A-811 |

SUITE AREA 665 sq.m. / 61.8 sq.m.

TERRACE AREA

O Sq.ft. / O Sq.m.

TOTAL AREA 665 Sent. / 61.8 Sent.

| LEVELS | UNITS        |
|--------|--------------|
| 01     | A-101        |
| 03     | A-301, A-316 |
| 04     | A-401, A-416 |
| 05     | A-501, A-516 |
| 06     | A-601, A-616 |
| 07     | A-701, A-716 |
| 08     | A-814        |
| 09     | A-901        |

SUITE AREA 995 sq.ft. / 92.5 sq.m.

TERRACE AREA 77 sq.ft. / 7.18 sq.m.

TOTAL AREA 1072 satt / 99.68 sam

| LEVELS | UNITS        |
|--------|--------------|
| 03     | A-305, A-306 |
| 04     | A-405, A-406 |
| 05     | A-505, A-506 |
| 06     | A-605, A-606 |
| 07     | A-705, A-706 |

SUITE AREA 993 sq.ft. / 92.28 sq.m.

TERRACE AREA 79 sq.tt. / 7.30 sq.m.

TOTAL AREA 1072 sq.tt. / 99.58 sq.m.

| LEVELS | UNITS               |
|--------|---------------------|
| 01     | A-105, A-106        |
| 02     | A-201, A-205, A-206 |
| 993    | SQ.T. / 92.31 Sq.m. |

TERRACE AREA 195 sq.ft. / 18.07 sq.m. TOTAL AREA

11875q.ft. / 110.385q.m. LEVELS UNITS 02 A-216

SUITE AREA 994 satt / 92.41 sam

129 satt. / 12 sam. TOTAL AREA 112454th / 104.4154m

TERRACE AREA

LEVELS UNITS 00 A-001 SUITE AREA 995 satt / 92.46 sam.

| LEVELS | UNITS                              |
|--------|------------------------------------|
| 09     | A-904                              |
|        | UITE AREA                          |
|        | RRACE AREA<br>Sq.ft. / 25.14 Sq.m. |
|        | OTAL AREA<br>sq.n. /106.72 sq.m.   |
|        |                                    |

| LEVELS | UNITS        |
|--------|--------------|
| 03     | A-302, A-307 |
| 04     | A-402, A-407 |
| 05     | A-502, A-507 |
| 06     | A-602, A-607 |
| 07     | A-702, A-707 |

TERRACE AREA 247 Sant. / 23.01 Sam

TOTAL AREA 1332 sq.tt. / 123.76sq.tt.

LEVELS UNITS
00 A-002

SUITE AREA
1088 59.71 / 101.09 59.71

TERRACE AREA
734 59.71 / 68.1959.71

TOTAL AREA 1822 Saft. / 169.28 Saft.

| LEVELS | UNITS                              |
|--------|------------------------------------|
| 01     | A-102                              |
|        | UITE AREA<br>Sq.ft. / 100.86 Sq.m. |
|        | RRACE AREA                         |
|        | OTAL AREA<br>sa.tt. / 114.36sa.m.  |

#### **BLOCK A**

| LEVELS | UNITS                              |
|--------|------------------------------------|
| 01     | A-107                              |
|        | UITE AREA<br>sa.tt. / 100.74 sa.m. |
|        | RRACE AREA<br>Sq.tt. / 35.20sq.m.  |
|        | OTAL AREA<br>satt. / 135.94sam.    |
| LEVELS | UNITS                              |
| 0.2    | A-202                              |

02 A-202 SUITE AREA 10865q.ft. / 100.865q.m. TERRACE AREA 425 sq.tr. / 39.54 sq.m. TOTAL AREA

1511 satt / 140.40sam LEVELS UNITS 02 A-207 SUITE AREA 1084 Sq. #. / 100.74 Sq. #. TERRACE AREA 328 sq.m. / 30.50sq.m.

TOTAL AREA 1412 satt. / 131.24 sam.

LEVELS UNITS 09 A-902 SUITE AREA 1084 Sq.tt. / 100.78 Sq.m. TERRACE AREA 339 sq.tt. / 31.56sq.m. TOTAL AREA 1424 sq.tt. / 132.34 sqm.

#### BLOCK A

| LEVELS | UNITS                             |
|--------|-----------------------------------|
| 02     | A-209                             |
| 03     | A-309                             |
|        | RACE AREA                         |
|        | iaft / 20.08 sam                  |
| TO     | OTAL AREA<br>sq.n. / 125.10 sq.m. |

| LEVELS | UNITS                              |
|--------|------------------------------------|
| 04     | A-409                              |
| 05     | A-509                              |
| 06     | A-609                              |
| 07     | A-709                              |
| 08     | A-808                              |
| TER    | RRACE AREA<br>59.11: / 7.65 59.11. |

| LEVELS | UNITS |
|--------|-------|
| 03     | A-317 |
| 04     | A-417 |
| 05     | A-517 |
| 06     | A-617 |
| 07     | A-717 |

SLITE AREA 1323 Sq. / 122.87 Sq.m.

TERRACE AREA 77 Sq.ft. / 7.18 Sq.m.

TOTAL AREA 1400 satt / 130.05 sam.

| LEVELS                                                                    | UNITS                                                                                                  |
|---------------------------------------------------------------------------|--------------------------------------------------------------------------------------------------------|
| 01                                                                        | A-111                                                                                                  |
| 03                                                                        | A-318                                                                                                  |
| 04                                                                        | A-418                                                                                                  |
| 05                                                                        | A-518                                                                                                  |
| 06                                                                        | A-618                                                                                                  |
| 07                                                                        | A-718                                                                                                  |
| 1334 <sup>s</sup><br>TER<br>76 <sup>s</sup>                               | ITE AREA 9.11. / 124.00 Sq.m.  RACE AREA 9.11. / 7,12 Sq.m.  DTAL AREA 19.11. / 131.12 Sq.m.           |
| 03<br>04<br>05<br>06<br>07<br>1334 <sup>s</sup><br>TER<br>76 <sup>s</sup> | A-318 A-418 A-518 A-618 A-718  JITE AREA  a.t. / 124.00 sq.m.  RACE AREA  a.t. / 7.12 sq.m.  DTAL AREA |

LEVELS UNITS 02 A-217 SUITE AREA 1323 Sq./ft /122.95 Sq.m. TERRACE AREA 260 Sq.tt. / 24.13 Sq.m. TOTAL AREA 1583 Set. / 147.08 Sem.

| LEVELS | UNITS                              |
|--------|------------------------------------|
| 02     | A-218                              |
|        | UITE AREA<br>In. /123.81 In. m.    |
|        | RACE AREA                          |
|        | DTAL AREA<br>59.11. / 148.6659.11. |

#### BLOCK A

| UNITS |
|-------|
| A-303 |
| A-403 |
| A-503 |
| A-603 |
| A-703 |
|       |

SUITE AREA 1475 sq.tt. / 137.04 sq.m.

TERRACE AREA 1485q.tt. /13.795q.m.

TOTAL AREA 1623 sq.ft. /150.83 sq.m.

| LEVELS | UNITS                               |
|--------|-------------------------------------|
| 03     | A-304                               |
| 04     | A-404                               |
| 05     | A-504                               |
| 06     | A-604                               |
| 07     | A-704                               |
|        | ERRACE AREA<br>sq.ft. / 7.58 sq.m.  |
|        | TOTAL AREA<br>  Sq.PL   144.14 Sq.m |

Level 09

PARK VIEW

SUITE AREA

1570 sq.rt. / 145.91sq.m. TERRACE AREA 236 Sq.ft. / 21.98 sq.m. TOTAL AREA 1807 Sq.ft. / 167.89 Sq.m.

## BLOCK A

LEVELS UNITS

|    | BASE AND BOOK                    |
|----|----------------------------------|
| 09 | A-905                            |
|    | ITE AREA<br>a.tt. / 131,54 sq.m. |
|    | RACE AREA                        |
|    | TAL AREA<br>9th /179.52 Sq.m.    |

## BLOCK A

| LEVELS | UNITS    |
|--------|----------|
| 08     | A-802    |
| 9      | STE AREA |

1400 Sq.tt. / 130.07 Sq.m.

TERRACE AREA 252 Satt. / 23.40 Sq.m.

TOTAL AREA 1652 satt. / 153.47 sam.

## **BLOCK A**

| LEVELS | UNITS                               |
|--------|-------------------------------------|
| 08     | A-810                               |
| 70     | UITE AREA<br>19.11. / 124.09 59.11. |
| 1000   | RACE AREA                           |
| 77     | OTAL AREA                           |