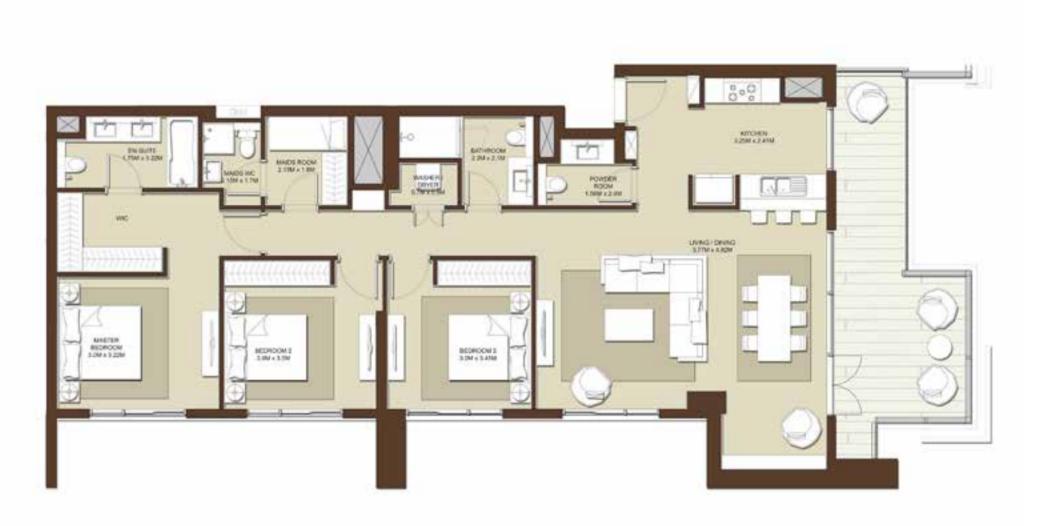

|-------|
| A-303 |
| A-403 |
| A-503 |
| A-603 |
| A-703 |
|       |

SUITE AREA 1475 sq.tt. / 137.04 sq.m.

TERRACE AREA 1485q.tt. /13.795q.m.

TOTAL AREA 1623 sq.ft. /150.83 sq.m.

| LEVELS | UNITS                               |
|--------|-------------------------------------|
| 03     | A-304                               |
| 04     | A-404                               |
| 05     | A-504                               |
| 06     | A-604                               |
| 07     | A-704                               |
|        | ERRACE AREA<br>sq.ft. / 7.58 sq.m.  |
|        | TOTAL AREA<br>  Sq.PL   144.14 Sq.m |



























Level 09









PARK VIEW



SUITE AREA

1570 sq.rt. / 145.91sq.m. TERRACE AREA 236 Sq.ft. / 21.98 sq.m. TOTAL AREA 1807 Sq.ft. / 167.89 Sq.m.





































## BLOCK A

LEVELS UNITS

|    | BASE AND BOOK                    |
|----|----------------------------------|
| 09 | A-905                            |
|    | ITE AREA<br>a.tt. / 131,54 sq.m. |
|    | RACE AREA                        |
|    | TAL AREA<br>9th /179.52 Sq.m.    |

































## BLOCK A

| LEVELS | UNITS    |
|--------|----------|
| 08     | A-802    |
| 9      | STE AREA |

1400 Sq.tt. / 130.07 Sq.m.

TERRACE AREA 252 Satt. / 23.40 Sq.m.

TOTAL AREA 1652 satt. / 153.47 sam.













## **BLOCK A**

| LEVELS | UNITS                               |
|--------|-------------------------------------|
| 08     | A-810                               |
| 70     | UITE AREA<br>19.11. / 124.09 59.11. |
| 1000   | RACE AREA