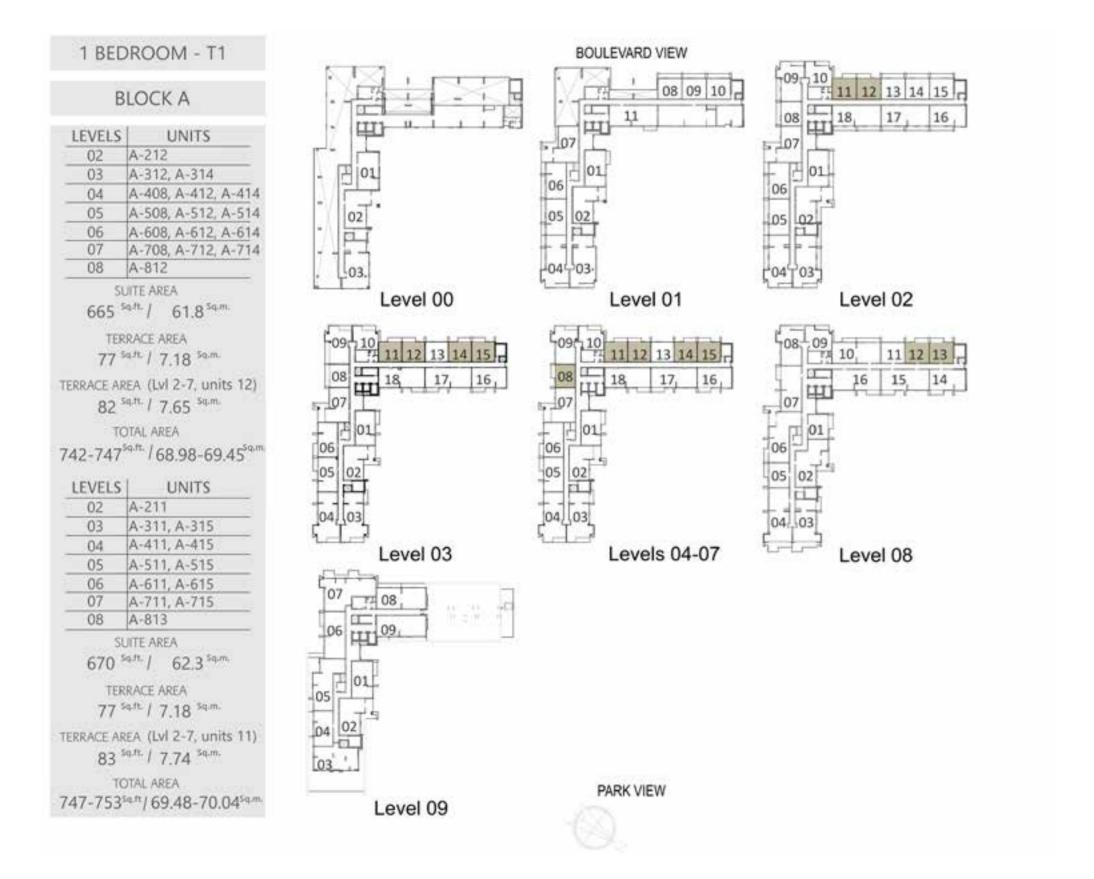

### YOUR OWN PRIVATE PARADISE

جنتك الخاصة

FLOORPLANS مخطط الطابق

#### **BLOCK A**

| LEVELS | UNITS               |
|--------|---------------------|
| 01     | A-108, A-109        |
| 02     | A-208, A-213, A-214 |
| 03     | A-308               |

SUITE AREA 665 Sq.ft. / 61.8 Sq.m. TERRACE AREA 129 sq.tr. / 12 sq.m. TOTAL AREA 794.2 sq.h. / 73.79 sq.m.

| LEVELS | UNITS |
|--------|-------|
| 01     | A-110 |
| 02     | A-215 |

671 sq.ft. / 62.37 sq.m. TERRACE AREA 129 sq.ft. / 12 sq.m.

TOTAL AREA 800 Sq.ft. / 74.37 Sq.m.

SUITE AREA

#### BLOCK A

| LEVELS | UNITS |
|--------|-------|
| 03     | A-313 |
| 04     | A-413 |
| 05     | A-513 |
| 06     | A-613 |
| 07     | A-713 |
| 08     | A-811 |

SUITE AREA 665 sq.m. / 61.8 sq.m.

TERRACE AREA