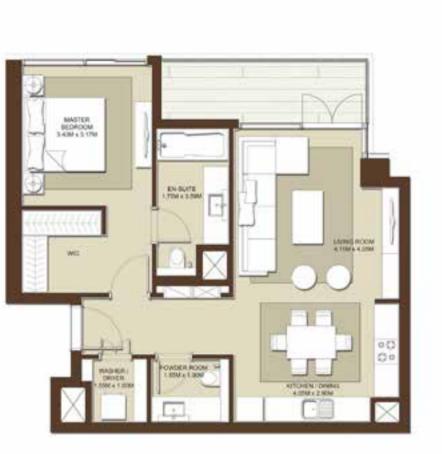

NS مخطط الطابق

#### **BLOCK A**

| LEVELS | UNITS               |
|--------|---------------------|
| 01     | A-108, A-109        |
| 02     | A-208, A-213, A-214 |
| 03     | A-308               |

SUITE AREA 665 Sq.ft. / 61.8 Sq.m. TERRACE AREA 129 sq.tr. / 12 sq.m. TOTAL AREA 794.2 sq.h. / 73.79 sq.m.

| LEVELS | UNITS |
|--------|-------|
| 01     | A-110 |
| 02     | A-215 |

671 sq.ft. / 62.37 sq.m. TERRACE AREA 129 sq.ft. / 12 sq.m.

TOTAL AREA 800 Sq.ft. / 74.37 Sq.m.

SUITE AREA























#### BLOCK A

| LEVELS | UNITS |
|--------|-------|
| 03     | A-313 |
| 04     | A-413 |
| 05     | A-513 |
| 06     | A-613 |
| 07     | A-713 |
| 08     | A-811 |

SUITE AREA 665 sq.m. / 61.8 sq.m.

TERRACE AREA

O Sq.ft. / O Sq.m.

TOTAL AREA 665 Sent. / 61.8 Sent.

































| LEVELS | UNITS        |
|--------|--------------|
| 01     | A-101        |
| 03     | A-301, A-316 |
| 04     | A-401, A-416 |
| 05     | A-501, A-516 |
| 06     | A-601, A-616 |
| 07     | A-701, A-716 |
| 08     | A-814        |
| 09     | A-901        |

SUITE AREA 995 sq.ft. / 92.5 sq.m.

TERRACE AREA 77 sq.ft. / 7.18 sq.m.

TOTAL AREA 1072 satt / 99.68 sam

| LEVELS | UNITS        |
|--------|--------------|
| 03     | A-305, A-306 |
| 04     | A-405, A-406 |
| 05     | A-505, A-506 |
| 06     | A-605, A-606 |
| 07     | A-705, A-706 |

SUITE AREA 993 sq.ft. / 92.28 sq.m.

TERRACE AREA 79 sq.tt. / 7.30 sq.m.

TOTAL AREA 1072 sq.tt. / 99.58 sq.m.















| LEVELS | UNITS               |
|--------|---------------------|
| 01     | A-105, A-106        |
| 02