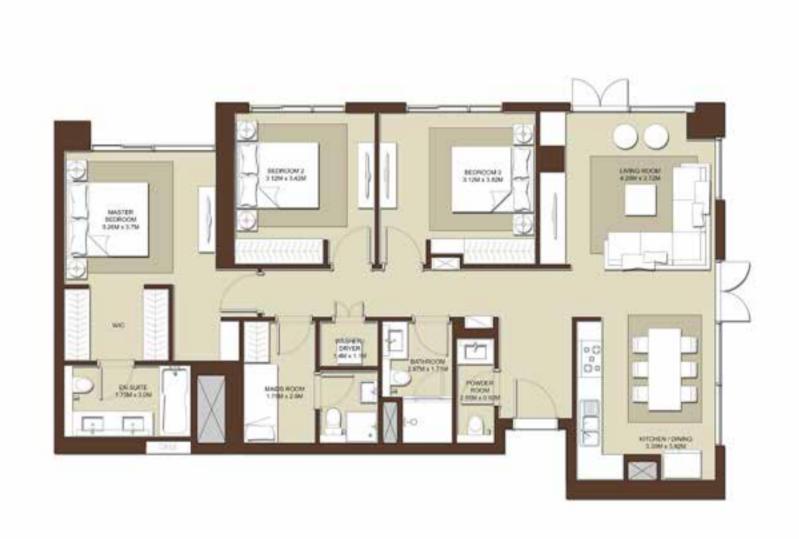

#### **BLOCK A**

| LEVELS | UNITS               |
|--------|---------------------|
| 01     | A-108, A-109        |
| 02     | A-208, A-213, A-214 |
| 03     | A-308               |

SUITE AREA 665 Sq.ft. / 61.8 Sq.m. TERRACE AREA 129 sq.tr. / 12 sq.m. TOTAL AREA 794.2 sq.h. / 73.79 sq.m.