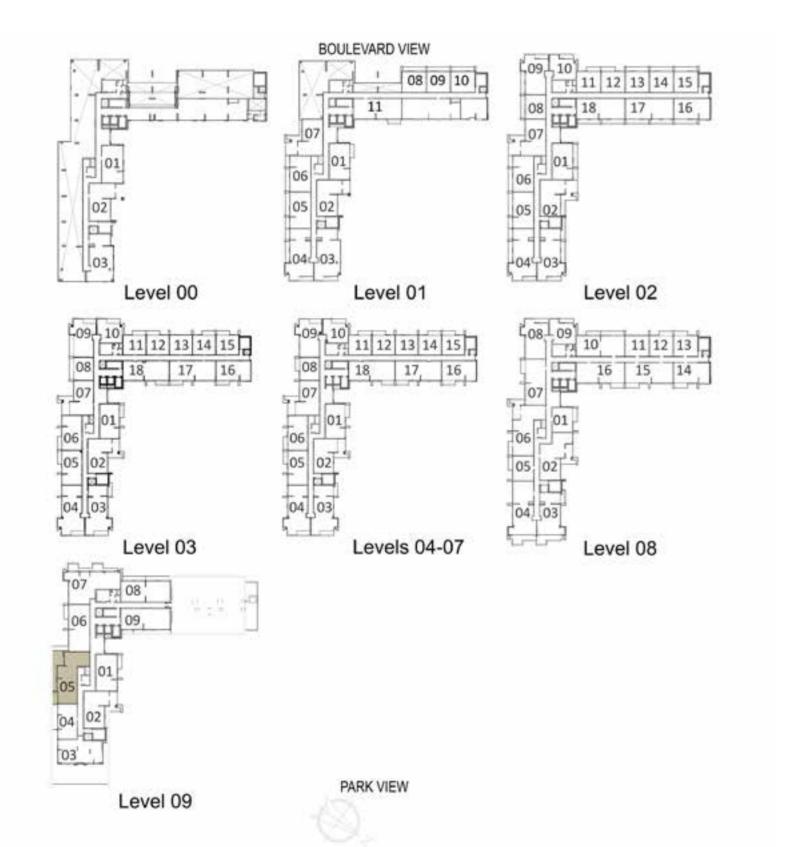

### YOUR OWN PRIVATE PARADISE

جنتك الخاصة

FLOORPLANS مخطط الطابق

#### **BLOCK A**

| LEVELS | UNITS               |
|--------|---------------------|
| 01     | A-108, A-109        |
| 02     | A-208, A-213, A-214 |
| 03     | A-308               |

SUITE AREA 665 Sq.ft. / 61.8 Sq.m. TERRACE AREA 129 sq.tr. / 12 sq.m. TOTAL AREA 794.2 sq.h. / 73.79 sq.m.

| LEVELS | UNITS |
|--------|-------|
| 01     | A-110 |
| 02     | A-215 |

671 sq.ft. / 62.37 sq.m. TERRACE AREA 129 sq.ft. / 12 sq.m.

TOTAL AREA 800 Sq.ft. / 74.37 Sq.m.

SUITE AREA

#### BLOCK A

| LEVELS | UNITS |
|--------|-------|
| 03     | A-313 |
| 04     | A-413 |
| 05     | A-513 |
| 06     | A-613 |
| 07     | A-713 |
| 08     | A-811 |

SUITE AREA 665 sq.m. / 61.8 sq.m.

TERRACE AREA

O Sq.ft. / O Sq.m.

TOTAL AREA 665 Sent. / 61.8 Sent.

| LEVELS | UNITS        |
|--------|--------------|
| 01     | A-101        |
| 03     | A-301, A-316 |
| 04     | A-401, A-416 |
| 05     | A-501, A-516 |
| 06     | A-601, A-616 |
| 07     | A-701, A-716 |
| 08     | A-814        |
| 09     | A-901        |

SUITE AREA 995 sq.ft. / 92.5 sq.m.

TERRACE AREA 77 sq.ft. / 7.18 sq.m.

TOTAL AREA 1072 satt / 99.68 sam

| LEVELS | UNITS        |
|--------|--------------|
| 03     | A-305, A-306 |
| 04     | A-405, A-406 |
| 05     | A-505, A-506 |
| 06     | A-605, A-606 |
| 07     | A-705, A-706 |

SUITE AREA 993 sq.ft. / 92.28 sq.m.

TERRACE AREA 79 sq.tt. / 7.30 sq.m.

TOTAL AREA 1072 sq.tt. / 99.58 sq.m.

| LEVELS | UNITS               |
|--------|---------------------|
| 01     | A-105, A-106        |
| 02     | A-201, A-205, A-206 |
| 993    | SQ.T. / 92.31 Sq.m. |

TERRACE AREA 195 sq.ft. / 18.07 sq.m. TOTAL AREA

11875q.ft. / 110.385q.m. LEVELS UNITS 02 A-216

SUITE AREA 994 satt / 92.41 sam

129 satt. / 12 sam. TOTAL AREA 112454th / 104.4154m

TERRACE AREA

LEVELS UNITS 00 A-001 SUITE AREA 995 satt / 92.46 sam.

| LEVELS | UNITS                              |
|--------|------------------------------------|
| 09     | A-904                              |
|        | UITE AREA                          |
|        | RRACE AREA<br>Sq.ft. / 25.14 Sq.m. |
|        | OTAL AREA<br>sq.n. /106.72 sq.m.   |
|        |                                    |

| LEVELS | UNITS        |
|--------|--------------|
| 03     | A-302, A-307 |
| 04     | A-402, A-407 |
| 05     | A-502, A-507 |
| 06     | A-602, A-607 |
| 07     | A-702, A-707 |

TERRACE AREA 247 Sant. / 23.01 Sam

TOTAL AREA 1332 sq.tt. / 123.76sq.tt.

LEVELS UNITS
00 A-002

SUITE AREA
1088 59.71 / 101.09 59.71

TERRACE AREA
734 59.71 / 68.1959.71

TOTAL AREA 1822 Saft. / 169.28 Saft.

| LEVELS | UNITS                              |
|--------|------------------------------------|
| 01     | A-102                              |
|        | UITE AREA<br>Sq.ft. / 100.86 Sq.m. |
|        | RRACE AREA                         |
|        | OTAL AREA<br>sa.tt. / 114.36sa.m.  |

#### **BLOCK A**

| LEVELS | UNITS                              |
|--------|------------------------------------|
| 01     | A-107                              |
|        | UITE AREA<br>sa.tt. / 100.74 sa.m. |
|        | RRACE AREA<br>Sq.tt. / 35.20sq.m.  |
|        | OTAL AREA<br>satt. / 135.94sam.    |
| LEVELS | UNITS                              |
| 0.2    | A-202                              |

02 A-202 SUITE AREA 10865q.ft. / 100.865q.m. TERRACE AREA 425 sq.tr. / 39.54 sq.m. TOTAL AREA

1511 satt / 140.40sam LEVELS UNITS 02 A-207 SUITE AREA 1084 Sq. #. / 100.74 Sq. #. TERRACE AREA 328 sq.m. / 30.50sq.m.

TOTAL AREA 1412 satt. / 131.24 sam.

LEVELS UNITS 09 A-902 SUITE AREA 1084 Sq.tt. / 100.78 Sq.m. TERRACE AREA 339 sq.tt. / 31.56sq.m. TOTAL AREA 1424 sq.tt. / 132.34 sqm.

#### BLOCK A

| LEVELS | UNITS                             |
|--------|-----------------------------------|
| 02     | A-209                             |
| 03     | A-309                             |
|        | RACE AREA                         |
|        | iaft / 20.08 sam                  |
| TO     | OTAL AREA<br>sq.n. / 125.10 sq.m. |

| LEVELS | UNITS                              |
|--------|------------------------------------|
| 04     | A-409                              |
| 05     | A-509                              |
| 06     | A-609                              |
| 07     | A-709                              |
| 08     | A-808                              |
| TER    | RRACE AREA<br>59.11: / 7.65 59.11. |

| LEVELS | UNITS |
|--------|-------|
| 03     | A-317 |
| 04     | A-417 |
| 05     | A-517 |
| 06     | A-617 |
| 07     | A-717 |

SLITE AREA 1323 Sq. / 122.87 Sq.m.

TERRACE AREA 77 Sq.ft. / 7.18 Sq.m.

TOTAL AREA 1400 satt / 130.05 sam.

| LEVELS                                                                    | UNITS                                                                                                  |
|---------------------------------------------------------------------------|--------------------------------------------------------------------------------------------------------|
| 01                                                                        | A-111                                                                                                  |
| 03                                                                        | A-318                                                                                                  |
| 04                                                                        | A-418                                                                                                  |
| 05                                                                        | A-518                                                                                                  |
| 06                                                                        | A-618                                                                                                  |
| 07                                                                        | A-718                                                                                                  |
| 1334 <sup>s</sup><br>TER<br>76 <sup>s</sup>                               | ITE AREA 9.11. / 124.00 Sq.m.  RACE AREA 9.11. / 7,12 Sq.m.  DTAL AREA 19.11. / 131.12 Sq.m.           |
| 03<br>04<br>05<br>06<br>07<br>1334 <sup>s</sup><br>TER<br>76 <sup>s</sup> | A-318 A-418 A-518 A-618 A-718  JITE AREA  a.t. / 124.00 sq.m.  RACE AREA  a.t. / 7.12 sq.m.  DTAL AREA |

LEVELS UNITS 02 A-217 SUITE AREA 1323 Sq./ft /122.95 Sq.m. TERRACE AREA 260 Sq.tt. / 24.13 Sq.m. TOTAL AREA 1583 Set. / 147.08 Sem.

| LEVELS | UNITS                              |
|--------|------------------------------------|
| 02     | A-218                              |
|        | UITE AREA<br>In. /123.81 In. m.    |
|        | RACE AREA                          |
|        | DTAL AREA<br>59.11. / 148.6659.11. |

#### BLOCK A

| UNITS |
|-------|
| A-303 |
| A-403 |
| A-503 |
| A-603 |
| A-703 |
|       |

SUITE AREA 1475 sq.tt. / 137.04 sq.m.

TERRACE AREA 1485q.tt. /13.795q.m.

TOTAL AREA 1623 sq.ft. /150.83 sq.m.

| LEVELS | UNITS                               |
|--------|-------------------------------------|
| 03     | A-304                               |
| 04     | A-404                               |
| 05     | A-504                               |
| 06     | A-604                               |
| 07     | A-704                               |
|        | ERRACE AREA<br>sq.ft. / 7.58 sq.m.  |
|        | TOTAL AREA<br>  Sq.PL   144.14 Sq.m |

Level 09

PARK VIEW

SUITE AREA

1570 sq.rt. / 145.91sq.m. TERRACE AREA 236 Sq.ft. / 21.98 sq.m. TOTAL AREA 1807 Sq.ft. / 167.89 Sq.m.

## BLOCK A

LEVELS UNITS

|    | BASE AND BOOK                    |
|----|----------------------------------|
| 09 | A-905                            |
|    | ITE AREA<br>a.tt. / 131,54 sq.m. |
|    | RACE AREA                        |
|    | TAL AREA<br>9th /179.52 Sq.m.    |

## BLOCK A

| LEVELS | UNITS    |
|--------|----------|
| 08     | A-802    |
| 9      | STE AREA |

1400 Sq.tt. / 130.07 Sq.m.

TERRACE AREA 252 Satt. / 23.40 Sq.m.

TOTAL AREA 1652 satt. / 153.47 sam.

## **BLOCK A**

| LEVELS | UNITS                               |
|--------|-------------------------------------|
| 08     | A-810                               |
| 70     | UITE AREA<br>19.11. / 124.09 59.11. |
| 1000   | RACE AREA                           |
| 77     | OTAL AREA                           |