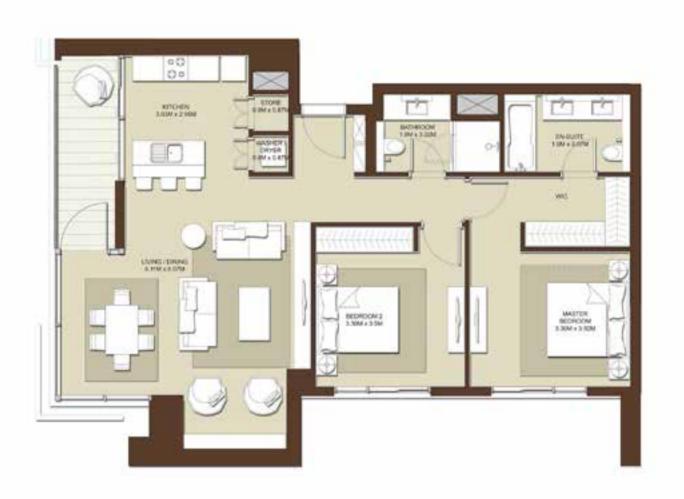

q.m. TOTAL AREA 1424 sq.tt. / 132.34 sqm.













#### BLOCK A

| LEVELS | UNITS                             |
|--------|-----------------------------------|
| 02     | A-209                             |
| 03     | A-309                             |
|        | RACE AREA                         |
|        | iaft / 20.08 sam                  |
| TO     | OTAL AREA<br>sq.n. / 125.10 sq.m. |

| LEVELS | UNITS                              |
|--------|------------------------------------|
| 04     | A-409                              |
| 05     | A-509                              |
| 06     | A-609                              |
| 07     | A-709                              |
| 08     | A-808                              |
| TER    | RRACE AREA<br>59.11: / 7.65 59.11. |





























| LEVELS | UNITS |
|--------|-------|
| 03     | A-317 |
| 04     | A-417 |
| 05     | A-517 |
| 06     | A-617 |
| 07     | A-717 |

SLITE AREA 1323 Sq. / 122.87 Sq.m.

TERRACE AREA 77 Sq.ft. / 7.18 Sq.m.

TOTAL AREA 1400 satt / 130.05 sam.

| LEVELS                                                                    | UNITS                                                                                                  |
|---------------------------------------------------------------------------|--------------------------------------------------------------------------------------------------------|
| 01                                                                        | A-111