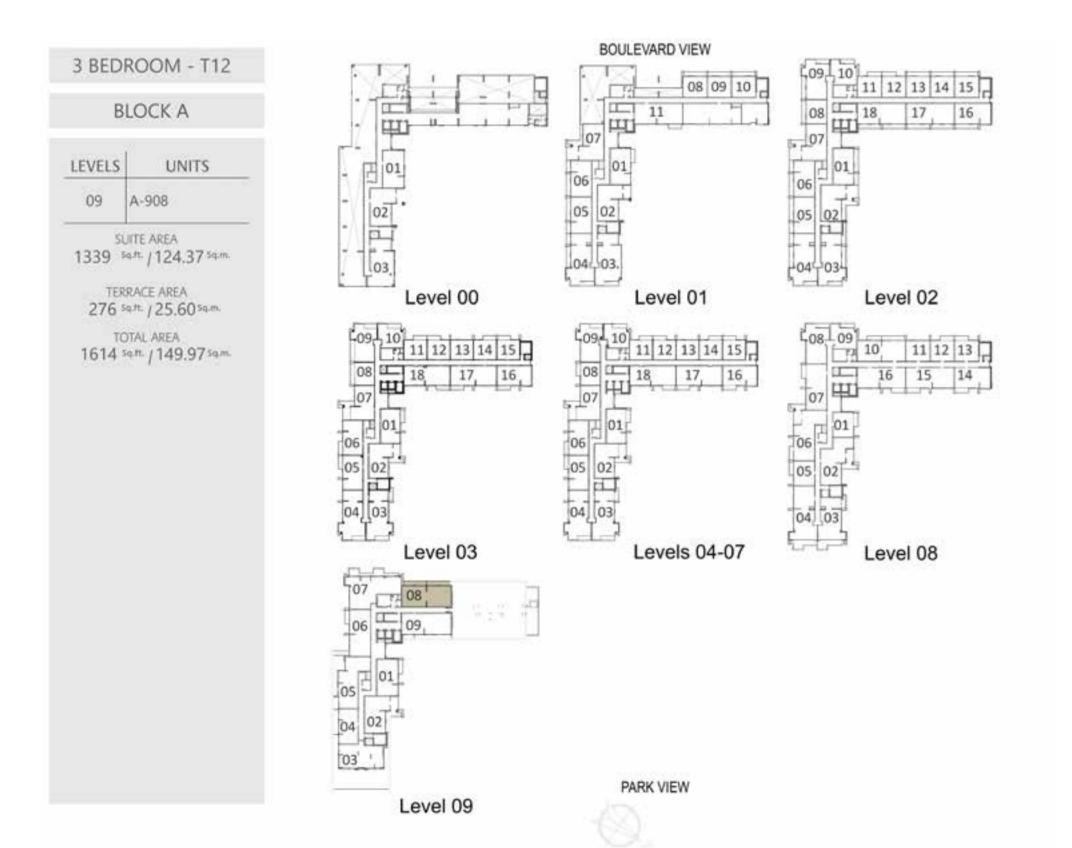

#### **BLOCK A**

| LEVELS | UNITS               |
|--------|---------------------|
| 01     | A-108, A-109        |
| 02     | A-208, A-213, A-214 |
| 03     | A-308               |

SUITE AREA 665 Sq.ft. / 61.8 Sq.m. TERRACE AREA 129 sq.tr. / 12 sq.m. TOTAL AREA 794.2 sq.h. / 73.79 sq.m.

## BLOCK A

LEVELS UNITS

|    | BASE AND BOOK                    |
|----|----------------------------------|
| 09 | A-905                            |
|    | ITE AREA<br>a.tt. / 131,54 sq.m. |
|    | RACE AREA                        |
|    | TAL AREA<br>9th /179.52 Sq.m.    |