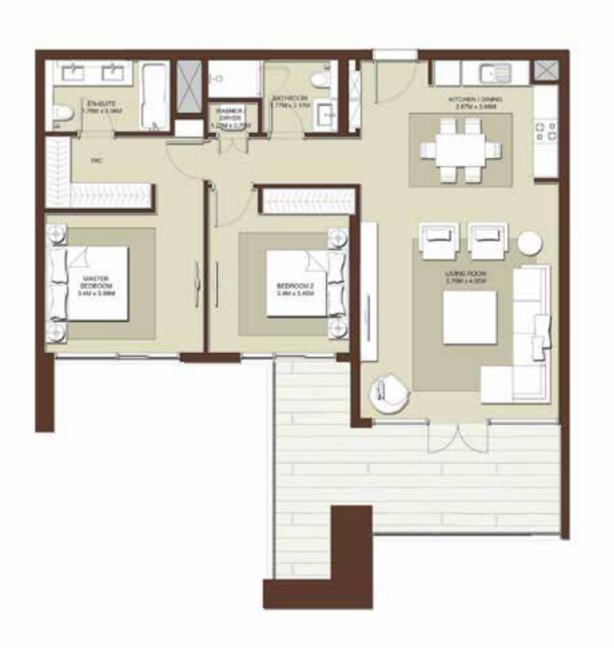

#### **BLOCK A**

| LEVELS | UNITS                              |
|--------|------------------------------------|
| 01     | A-107                              |
|        | UITE AREA<br>sa.tt. / 100.74 sa.m. |
|        | RRACE AREA<br>Sq.tt. / 35.20sq.m.  |
|        | OTAL AREA<br>satt. / 135.94sam.    |
| LEVELS | UNITS                              |
| 0.2    | A-202                              |

02 A-202 SUITE AREA 10865q.ft. / 100.865q.m. TERRACE AREA 425 sq.tr. / 39.54 sq.m. TOTAL AREA

1511 satt / 140.40sam LEVELS UNITS 02 A-207 SUITE AREA 1084 Sq. #. / 100.74 Sq. #. TERRACE AREA 328 sq.m. / 30.50sq.m.

TOTAL AREA 1412 satt. / 131.24 sam.

LEVELS UNITS 09 A-902 SUITE AREA 1084 Sq.tt. / 100.78 Sq.m. TERRACE AREA 339 sq.tt. / 31.56sq.m. TOTAL AREA 1424 sq.tt. / 132.34 sqm.













#### BLOCK A

| LEVELS | UNITS                             |
|--------|-----------------------------------|
| 02     | A-209                             |
| 03     | A-309                             |
|        | RACE AREA                         |
|        | iaft / 20.08 sam                  |
| TO     | OTAL AREA<br>sq.n. / 125.10 sq.m. |

| LEVELS | UNITS                              |
|--------|------------------------------------|
| 04     | A-409                              |
| 05     | A-509                              |
| 06     | A-609                              |
| 07     | A-709                              |
| 08     | A-808                              |
| TER    | RRACE AREA<br>59.11: / 7.65 59.11. |





























| LEVELS | UNITS |
|--------|----