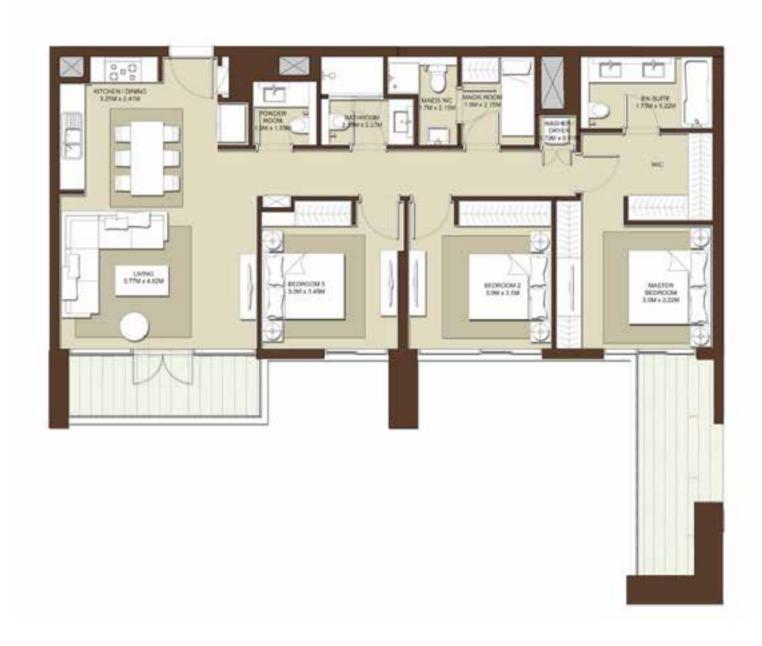

|
| 04     | A-404                               |
| 05     | A-504                               |
| 06     | A-604                               |
| 07     | A-704                               |
|        | ERRACE AREA<br>sq.ft. / 7.58 sq.m.  |
|        | TOTAL AREA<br>  Sq.PL   144.14 Sq.m |



























Level 09









PARK VIEW



SUITE AREA

1570 sq.rt. / 145.91sq.m. TERRACE AREA 236 Sq.ft. / 21.98 sq.m. TOTAL AREA 1807 Sq.ft. / 167.89 Sq.m.





































## BLOCK A

LEVELS UNITS

|    | BASE AND BOOK                    |
|----|----------------------------------|
| 09 | A-905                            |
|    | ITE AREA<br>a.tt. / 131,54 sq.m. |
|    | RACE AREA                        |
|    | TAL AREA<br>9th /179.52 Sq.m.    |

































## BLOCK A

| LEVELS | UNITS    |
|--------|----------|
| 08     | A-802    |
| 9      | STE AREA |

1400 Sq.tt. / 130.07 Sq.m.

TERRACE AREA 252 Satt. / 23.40 Sq.m.

TOTAL AREA 1652 satt. / 153.47 sam.













## **BLOCK A**

| LEVELS | UNITS                               |
|--------|-------------------------------------|
| 08     | A-810                               |
| 70     | UITE AREA<br>19.11. / 124.09 59.11. |
| 1000   | RACE AREA                           |
| 77     | OTAL AREA                           |



































## FIDU PROPERTIES

菲 | 度 | 房 | 地 | 产

TOLL FREE 800299 w ww.2 99.com

EMAAR