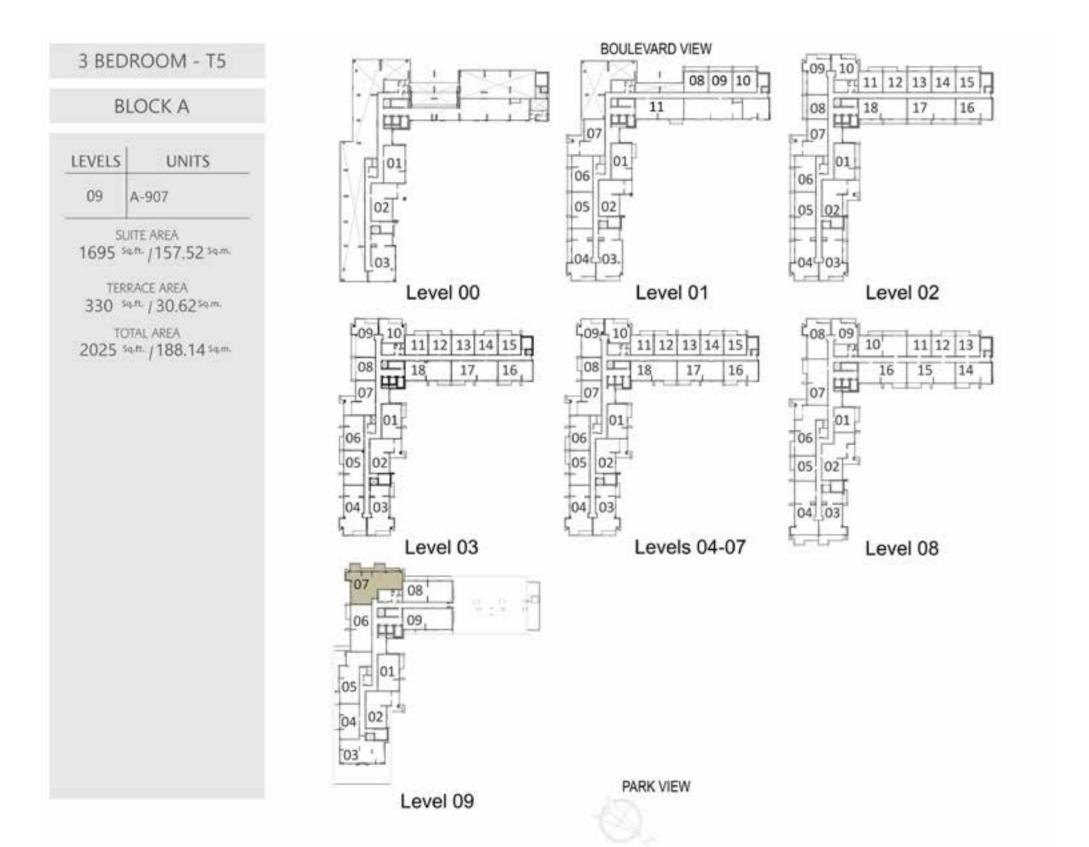

#### **BLOCK A**

| LEVELS | UNITS               |
|--------|---------------------|
| 01     | A-108, A-109        |
| 02     | A-208, A-213, A-214 |
| 03     | A-308               |

SUITE AREA 665 Sq.ft. / 61.8 Sq.m. TERRACE AREA 129 sq.tr. / 12 sq.m. TOTAL AREA 794.2 sq.h. / 73.79 sq.m.

#### BLOCK A

| LEVELS | UNITS |
|--------|-------|
| 03     | A-313 |
| 04     | A-413 |
| 05     | A-513 |
| 06     | A-613 |
| 07     | A-713 |
| 08     | A-811 |

SUITE AREA 665 sq.m. / 61.8 sq.m.

TERRACE AREA

O Sq.ft. / O Sq.m.

TOTAL AREA 665 Sent. / 61.8 Sent.

| LEVELS | UNITS        |
|--------|--------------|
| 01     | A-101        |
| 03     | A-301, A-316 |
| 04     | A-401, A-416 |
| 05     | A-501, A-516 |
| 06     | A-601, A-616 |
| 07     | A-701, A-716 |
| 08     | A-814        |
| 09     | A-901        |

SUITE AREA 995 sq.ft. / 92.5 sq.m.

TERRACE AREA 77 sq.ft. / 7.18 sq.m.

TOTAL AREA 1072 satt / 99.68 sam

| LEVELS | UNITS        |
|--------|--------------|
| 03     | A-305, A-306 |
| 04     | A-405, A-406 |
| 05     | A-505, A-506 |
| 06     | A-605, A-606 |
| 07     | A-705, A-706 |

SUITE AREA 993 sq.ft. / 92.28 sq.m.

TERRACE AREA 79 sq.tt. / 7.30 sq.m.

TOTAL AREA 1072 sq.tt. / 99.58 sq.m.

| LEVELS | UNITS               |
|--------|---------------------|
| 01     | A-105, A-106        |
| 02     | A-201, A-205, A-206 |
| 993    | SQ.T. / 92.31 Sq.m. |

TERRACE AREA 195 sq.ft. / 18.07 sq.m. TOTAL AREA

11875q.ft. / 110.385q.m. LEVELS UNITS 02 A-216

SUITE AREA 994 satt / 92.41 sam

129 satt. / 12 sam. TOTAL AREA 112454th / 104.4154m

TERRACE AREA

LEVELS UNITS 00 A-001 SUITE AREA 995 satt / 92.46 sam.

| LEVELS | UNITS                              |
|--------|------------------------------------|
| 09     | A-904                              |
|        | UITE AREA                          |
|        | RRACE AREA<br>Sq.ft. / 25.14 Sq.m. |
|        | OTAL AREA<br>sq.n. /106.72 sq.m.   |
|        |                                    |

| LEVELS | UNITS        |
|--------|--------------|
| 03     | A-302, A-307 |
| 04     | A-402, A-407 |
| 05     | A-502, A-507 |
| 06     | A-602, A-607 |
| 07     | A-702, A-707 |

TERRACE AREA 247 Sant. / 23.01 Sam

TOTAL AREA 1332 sq.tt. / 123.76sq.tt.

LEVELS UNITS
00 A-002

SUITE AREA
1088 59.71 / 101.09 59.71

TERRACE AREA
734 59.71 / 68.1959.71

TOTAL AREA 1822 Saft. / 169.28 Saft.

| LEVELS | UNITS                              |
|--------|------------------------------------|
| 01     | A-102                              |
|        | UITE AREA<br>Sq.ft. / 100.86 Sq.m. |
|        | RRACE AREA                         |
|        | OTAL AREA<br>sa.tt. / 114.36sa.m.  |

#### **BLOCK A**

| LEVELS | UNITS                              |
|--------|------------------------------------|
| 01     | A-107                              |
|        | UITE AREA<br>sa.tt. / 100.74 sa.m. |
|        | RRACE AREA<br>Sq.tt. / 35.20sq.m.  |
|        | OTAL AREA<br>satt. / 135.94sam.    |
| LEVELS | UNITS                              |
| 0.2    | A-202                              |

02 A-202 SUITE AREA 10865q.ft. / 100.865q.m. TERRACE AREA 425 sq.tr. / 39.54 sq.m. TOTAL AREA

1511 satt / 140.40sam LEVELS UNITS 02 A-207 SUITE AREA 1084 Sq. #. / 100.74 Sq. #. TERRACE AREA 328 sq.m. / 30.50sq.m.

TOTAL AREA 1412 satt. / 131.24 sam.

LEVELS UNITS 09 A-902 SUITE AREA 1084 Sq.tt. / 100.78 Sq.m. TERRACE AREA 339 sq.tt. / 31.56sq.m. TOTAL AREA 1424 sq.tt. / 132.34 sqm.

#### BLOCK A

| LEVELS | UNITS                             |
|--------|-----------------------------------|
| 02     | A-209                             |
| 03     | A-309                             |
|        | RACE AREA                         |
|        | iaft / 20.08 sam                  |
| TO     | OTAL AREA<br>sq.n. / 125.10 sq.m. |

| LEVELS | UNITS                              |
|--------|------------------------------------|
| 04     | A-409                              |
| 05     | A-509                              |
| 06     | A-609                              |
| 07     | A-709                              |
| 08     | A-808                              |
| TER    | RRACE AREA<br>59.11: / 7.65 59.11. |

| LEVELS | UNITS |
|--------|-------|
| 03     | A-317 |
| 04     | A-417 |
| 05     | A-517 |
| 06     | A-617 |
| 07     | A-717 |

SLITE AREA 1323 Sq. / 122.87 Sq.m.

TERRACE AREA 77 Sq.ft. / 7.18 Sq.m.

TOTAL AREA 1400 satt / 130.05 sam.

| LEVELS                                                                    | UNITS                                                                                                  |
|---------------------------------------------------------------------------|--------------------------------------------------------------------------------------------------------|
| 01                                                                        | A-111                                                                                                  |
| 03                                                                        | A-318                                                                                                  |
| 04                                                                        | A-418                                                                                                  |
| 05                                                                        | A-518                                                                                                  |
| 06                                                                        | A-618                                                                                                  |
| 07                                                                        | A-718                                                                                                  |
| 1334 <sup>s</sup><br>TER<br>76 <sup>s</sup>                               | ITE AREA 9.11. / 124.00 Sq.m.  RACE AREA 9.11. / 7,12 Sq.m.  DTAL AREA 19.11. / 131.12 Sq.m.           |
| 03<br>04<br>05<br>06<br>07<br>1334 <sup>s</sup><br>TER<br>76 <sup>s</sup> | A-318 A-418 A-518 A-618 A-718  JITE AREA  a.t. / 124.00 sq.m.  RACE AREA  a.t. / 7.12 sq.m.  DTAL AREA |

LEVELS UNITS 02 A-217 SUITE AREA 1323 Sq./ft /122.95 Sq.m. TERRACE AREA 260 Sq.tt. / 24.13 Sq.m. TOTAL AREA 1583 Set. / 147.08 Sem.

| LEVELS | UNITS                              |
|--------|------------------------------------|
| 02     | A-218                              |
|        | UITE AREA<br>In. /123.81 In. m.    |
|        | RACE AREA                          |
|        | DTAL AREA<br>59.11. / 148.6659.11. |

#### BLOCK A

| UNITS |
|-------|
| A-303 |
| A-403 |
| A-503 |
| A-603 |
| A-703 |
|       |

SUITE AREA 1475 sq.tt. / 137.04 sq.m.

TERRACE AREA 1485q.tt. /13.795q.m.

TOTAL AREA 1623 sq.ft. /150.83 sq.m.

| LEVELS | UNITS                               |
|--------|-------------------------------------|
| 03     | A-304                               |
| 04     | A-404                               |
| 05     | A-504                               |
| 06     | A-604                               |
| 07     | A-704                               |
|        | ERRACE AREA<br>sq.ft. / 7.58 sq.m.  |
|        | TOTAL AREA<br>  Sq.PL   144.14 Sq.m |

Level 09

PARK VIEW

SUITE AREA

1570 sq.rt. / 145.91sq.m. TERRACE AREA 236 Sq.ft. / 21.98 sq.m. TOTAL AREA 1807 Sq.ft. / 167.89 Sq.m.

## BLOCK A

LEVELS UNITS

|    | BASE AND BOOK                    |
|----|----------------------------------|
| 09 | A-905                            |
|    | ITE AREA<br>a.tt. / 131,54 sq.m. |
|    | RACE AREA                        |
|    | TAL AREA<br>9th /179.52 Sq.m.    |

## BLOCK A

| LEVELS | UNITS    |
|--------|----------|
| 08     | A-802    |
| 9      | STE AREA |

1400 Sq.tt. / 130.07 Sq.m.

TERRACE AREA 252 Satt. / 23.40 Sq.m.

TOTAL AREA 1652 satt. / 153.47 sam.

## **BLOCK A**

| LEVELS | UNITS                               |
|--------|-------------------------------------|
| 08     | A-810                               |
| 70     | UITE AREA<br>19.11. / 124.09 59.11. |
| 1000   | RACE AREA                           |
| 77     | OTAL AREA                           |