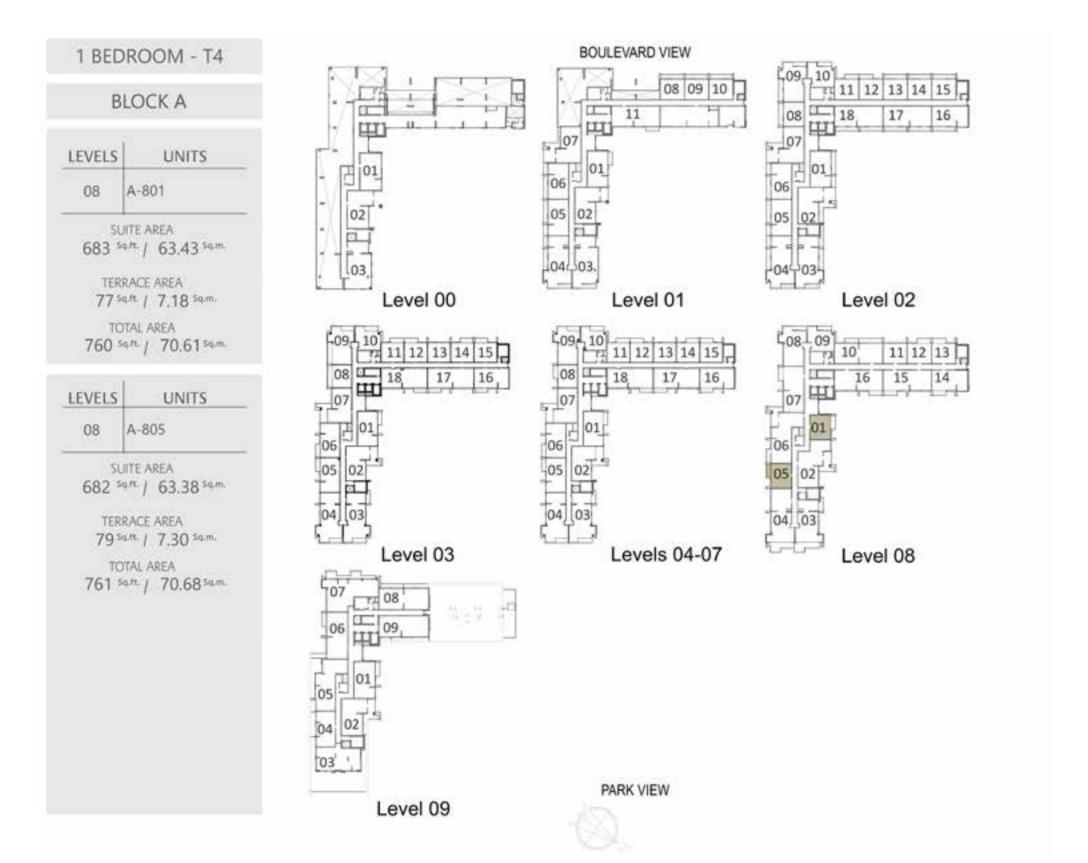

#### **BLOCK A**

| LEVELS | UNITS               |
|--------|---------------------|
| 01     | A-108, A-109        |
| 02     | A-208, A-213, A-214 |
| 03     | A-308               |

SUITE AREA 665 Sq.ft. / 61.8 Sq.m. TERRACE AREA 129 sq.tr. / 12 sq.m. TOTAL AREA 794.2 sq.h. / 73.79 sq.m.