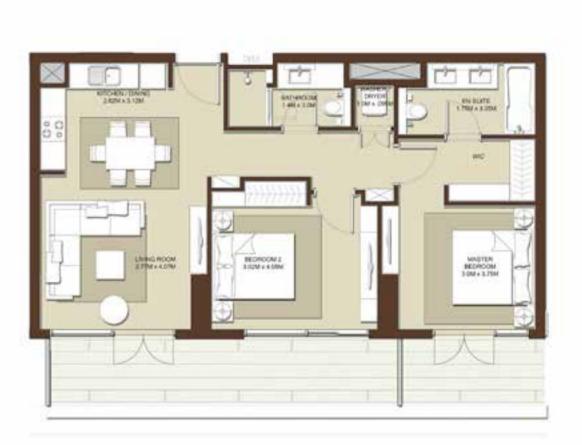

.58 sq.m.















| LEVELS | UNITS               |
|--------|---------------------|
| 01     | A-105, A-106        |
| 02     | A-201, A-205, A-206 |
| 993    | SQ.T. / 92.31 Sq.m. |

TERRACE AREA 195 sq.ft. / 18.07 sq.m. TOTAL AREA

11875q.ft. / 110.385q.m. LEVELS UNITS 02 A-216

SUITE AREA 994 satt / 92.41 sam

129 satt. / 12 sam. TOTAL AREA 112454th / 104.4154m

TERRACE AREA

LEVELS UNITS 00 A-001 SUITE AREA 995 satt / 92.46 sam.

















| LEVELS | UNITS                              |
|--------|------------------------------------|
| 09     | A-904                              |
|        | UITE AREA                          |
|        | RRACE AREA<br>Sq.ft. / 25.14 Sq.m. |
|        | OTAL AREA<br>sq.n. /106.72 sq.m.   |
|        |                                    |















| LEVELS | UNITS        |
|--------|--------------|
| 03     | A-302, A-307 |
| 04     | A-402, A-407 |
| 05     | A-502, A-507 |
| 06     | A-602, A-607 |
| 07     | A-702, A-707 |

TERRACE AREA 247 Sant. / 23.01 Sam

TOTAL AREA 1332 sq.tt. / 123.76sq.tt.

LEVELS UNITS
00 A-002

SUITE AREA
1088 59.71 / 101.09 59.71

TERRACE AREA
734 59.71 / 68.1959.71

TOTAL AREA 1822 Saft. / 169.28 Saft.

| LEVELS | UNITS                              |
|--------|------------------------------------|
| 01     | A-102                              |
|        | UITE AREA<br>Sq.ft. / 100.86 Sq.m. |
|        | RRACE AREA                         |
|        | OTAL AREA<br>sa.tt. / 114.36sa.m.  |











#### **BLOCK A**

| LEVELS | UNITS                              |
|--------|-------------------