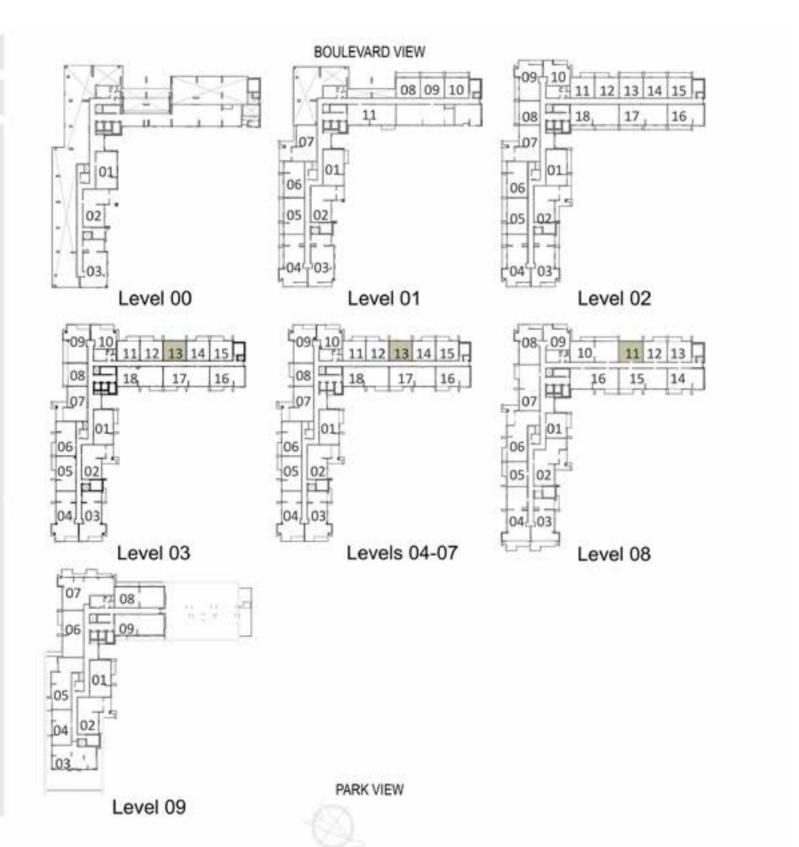

FLOORPLANS مخطط الطابق

#### **BLOCK A**

| LEVELS | UNITS               |
|--------|---------------------|
| 01     | A-108, A-109        |
| 02     | A-208, A-213, A-214 |
| 03     | A-308               |

SUITE AREA 665 Sq.ft. / 61.8 Sq.m. TERRACE AREA 129 sq.tr. / 12 sq.m. TOTAL AREA 794.2 sq.h. / 73.79 sq.m.

| LEVELS | UNITS |
|--------|-------|
| 01     | A-110 |
| 02     | A-215 |

671 sq.ft. / 62.37 sq.m. TERRACE AREA 129 sq.ft. / 12 sq.m.

TOTAL AREA 800 Sq.ft. / 74.37 Sq.m.

SUITE AREA























#### BLOCK A

| LEVELS | UNITS |
|--------|-------|
| 03     | A-313 |
| 04     | A-413 |
| 05     | A-513 |
| 06     | A-613 |
| 07     | A-713 |
| 08     | A-811 |

SUITE AREA 665 sq.m. / 61.8 sq.m.

TERRACE AREA

O Sq.ft. / O Sq.m.

TOTAL AREA 665 Sent. / 61.8 Sent.

































| LEVELS | UNITS        |
|--------|--------------|
| 01     | A-101        |
| 03     | A-301, A-316 |
| 04     | A-401, A-416 |
| 05     | A-501, A-516 |
| 06     | A-601, A-616 |
| 07     | A-701, A-716 |
| 08     | A-814        |
| 09     | A-901        |

SUITE AREA 995 sq.ft. / 92.5 sq.m.

TERRACE AREA 77 sq.ft. / 7.18 sq.m.

TOTAL AREA 1072 satt / 99.68 sam

| LEVELS | UNITS        |
|--------|--------------|
| 03     | A-305, A-306 |
| 04     | A-405, A-406 |
| 05     | A-505, A-506 |
| 06     | A-605, A-606 |
| 07     | A-705, A-706 |

SUITE AREA 993 sq.ft. / 92.28 sq.m.

TERRACE AREA 79 sq.tt. / 7.30 sq.m.

TOTAL AREA 1072 sq.tt. / 99.58 sq.m.















| LEVELS | UNITS               |
|--------|---------------------|
| 01     | A-105, A-106