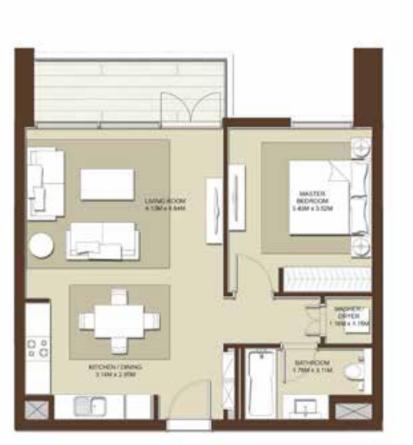

طابق

#### **BLOCK A**

| LEVELS | UNITS               |
|--------|---------------------|
| 01     | A-108, A-109        |
| 02     | A-208, A-213, A-214 |
| 03     | A-308               |

SUITE AREA 665 Sq.ft. / 61.8 Sq.m. TERRACE AREA 129 sq.tr. / 12 sq.m. TOTAL AREA 794.2 sq.h. / 73.79 sq.m.

| LEVELS | UNITS |
|--------|-------|
| 01     | A-110 |
| 02     | A-215 |

671 sq.ft. / 62.37 sq.m. TERRACE AREA 129 sq.ft. / 12 sq.m.

TOTAL AREA 800 Sq.ft. / 74.37 Sq.m.

SUITE AREA























#### BLOCK A

| LEVELS | UNITS |
|--------|-------|
| 03     | A-313 |
| 04     | A-413 |
| 05     | A-513 |
| 06     | A-613 |
| 07     | A-713 |
| 08     | A-811 |

SUITE AREA 665 sq.m. / 61.8 sq.m.

TERRACE AREA

O Sq.ft. / O Sq.m.

TOTAL AREA 665 Sent. / 61.8 Sent.

































| LEVELS | UNITS        |
|--------|--------------|
| 01     | A-101        |
| 03     | A-301, A-316 |
| 04     | A-401, A-416 |
| 05     | A-501, A-516 |
| 06     | A-601, A-616 |
| 07     | A-701, A-716 |
| 08     | A-814        |
| 09     | A-901        |

SUITE AREA 995 sq.ft. / 92.5 sq.m.

TERRACE AREA 77 sq.ft. / 7.18 sq.m.

TOTAL AREA 1072 satt / 99.68 sam

| LEVELS | UNITS        |
|--------|--------------|
| 03     | A-305, A-306 |
| 04     | A-405, A-406 |
| 05     | A-505, A-506 |
| 06     | A-605, A-606 |
| 07     | A-705, A-706 |

SUITE AREA 993 sq.ft. / 92.28 sq.m.

TERRACE AREA 79 sq.tt. / 7.30 sq.m.

TOTAL AREA 1072 sq.tt. / 99.58 sq.m.















| LEVELS | UNITS               |
|--------|---------------------|
| 01     | A-105, A-106        |
| 02     | A-2