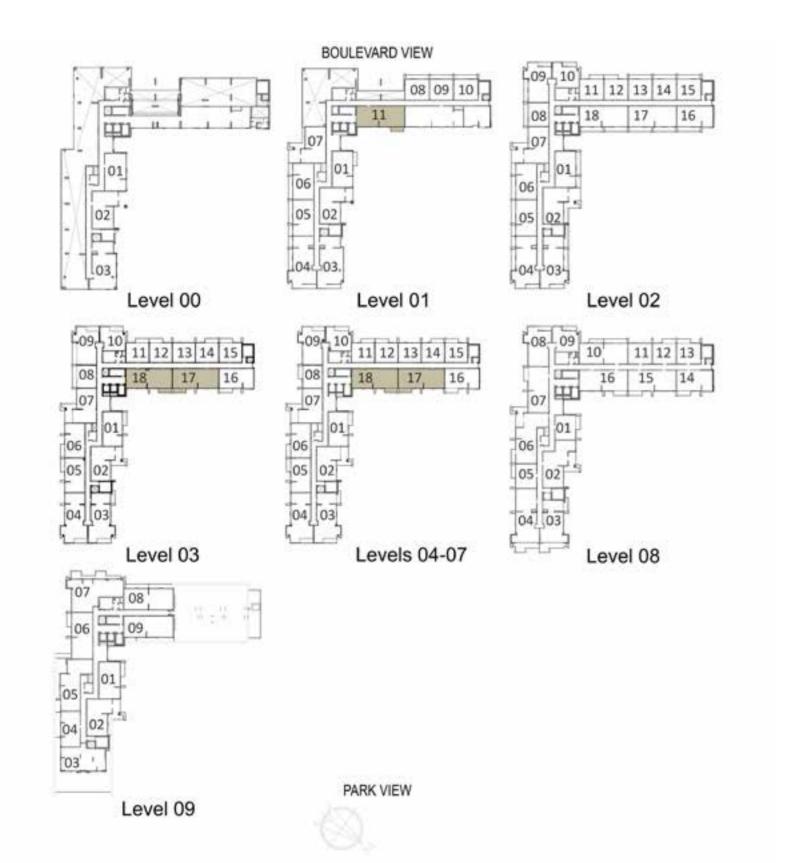

|
| 06                                                                        | A-618                                                                                                  |
| 07                                                                        | A-718                                                                                                  |
| 1334 <sup>s</sup><br>TER<br>76 <sup>s</sup>                               | ITE AREA 9.11. / 124.00 Sq.m.  RACE AREA 9.11. / 7,12 Sq.m.  DTAL AREA 19.11. / 131.12 Sq.m.           |
| 03<br>04<br>05<br>06<br>07<br>1334 <sup>s</sup><br>TER<br>76 <sup>s</sup> | A-318 A-418 A-518 A-618 A-718  JITE AREA  a.t. / 124.00 sq.m.  RACE AREA  a.t. / 7.12 sq.m.  DTAL AREA |















LEVELS UNITS 02 A-217 SUITE AREA 1323 Sq./ft /122.95 Sq.m. TERRACE AREA 260 Sq.tt. / 24.13 Sq.m. TOTAL AREA 1583 Set. / 147.08 Sem.

| LEVELS | UNITS                              |
|--------|------------------------------------|
| 02     | A-218                              |
|        | UITE AREA<br>In. /123.81 In. m.    |
|        | RACE AREA                          |
|        | DTAL AREA<br>59.11. / 148.6659.11. |









































#### BLOCK A

| UNITS |
|-------|
| A-303 |
| A-403 |
| A-503 |
| A-603 |
| A-703 |
|       |

SUITE AREA 1475 sq.tt. / 137.04 sq.m.

TERRACE AREA 1485q.tt. /13.795q.m.

TOTAL AREA 1623 sq.ft. /150.83 sq.m.

| LEVELS | UNITS                               |
|--------|-------------------------------------|
| 03     | A-304