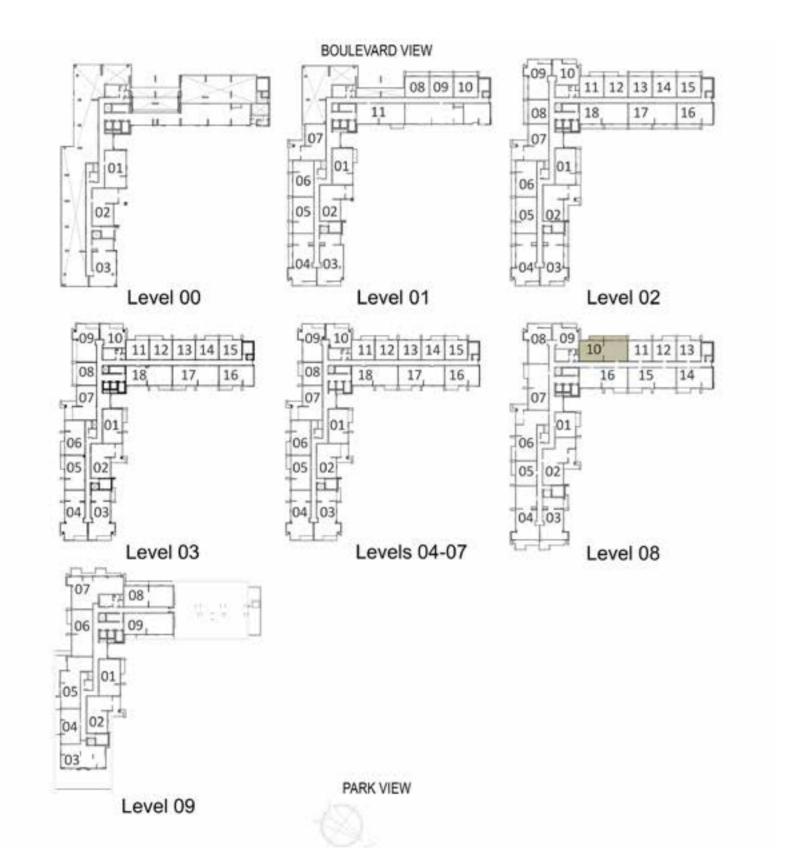

AND BOOK                    |
|----|----------------------------------|
| 09 | A-905                            |
|    | ITE AREA<br>a.tt. / 131,54 sq.m. |
|    | RACE AREA                        |
|    | TAL AREA<br>9th /179.52 Sq.m.    |

































## BLOCK A

| LEVELS | UNITS    |
|--------|----------|
| 08     | A-802    |
| 9      | STE AREA |

1400 Sq.tt. / 130.07 Sq.m.

TERRACE AREA 252 Satt. / 23.40 Sq.m.

TOTAL AREA 1652 satt. / 153.47 sam.













## **BLOCK A**

| LEVELS | UNITS                               |
|--------|-------------------------------------|
| 08     | A-810                               |
| 70     | UITE AREA<br>19.11. / 124.09 59.11. |
| 1000   | RACE AREA                           |
| 77     | OTAL AREA                           |



































## FIDU PROPERTIES

菲 | 度 | 房 | 地 | 产

TOLL FREE 800299 w ww.2 99.com

EMAAR