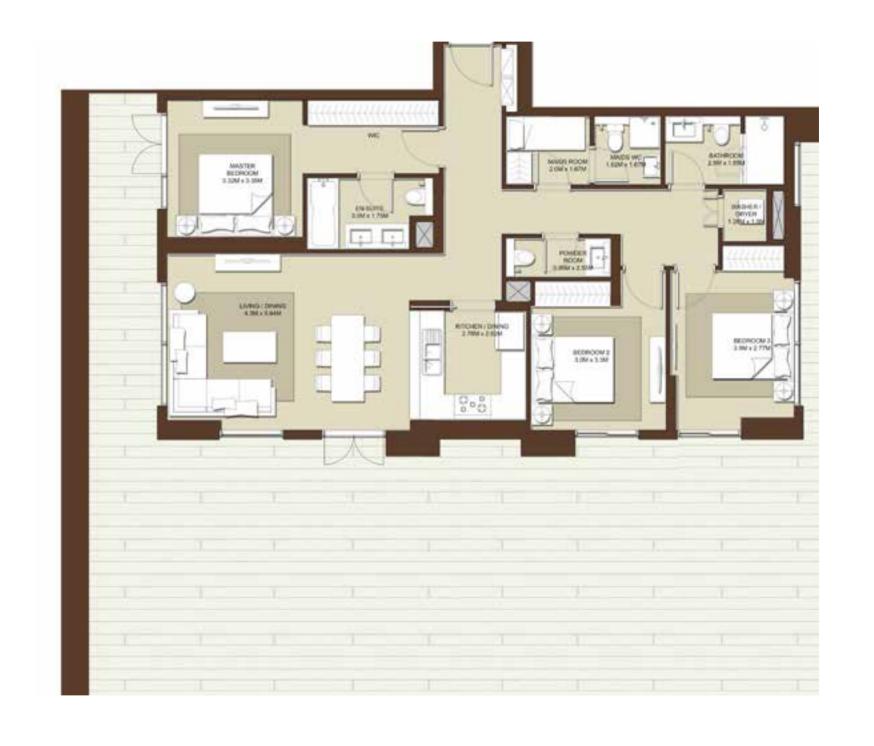

|
|----|----------------------------------|
| 09 | A-905                            |
|    | ITE AREA<br>a.tt. / 131,54 sq.m. |
|    | RACE AREA                        |
|    | TAL AREA<br>9th /179.52 Sq.m.    |

































## BLOCK A

| LEVELS | UNITS    |
|--------|----------|
| 08     | A-802    |
| 9      | STE AREA |

1400 Sq.tt. / 130.07 Sq.m.

TERRACE AREA 252 Satt. / 23.40 Sq.m.

TOTAL AREA 1652 satt. / 153.47 sam.













## **BLOCK A**

| LEVELS | UNITS                               |
|--------|-------------------------------------|
| 08     | A-810                               |
| 70     | UITE AREA<br>19.11. / 124.09 59.11. |
| 1000   | RACE AREA                           |
| 77     | OTAL AREA                           |



































## FIDU PROPERTIES

菲 | 度 | 房 | 地 | 产

TOLL FREE 800299 w ww.2 99.com

EMAAR