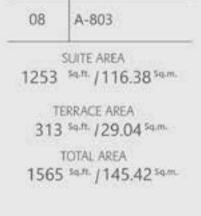

TERRACE AREA 195 sq.ft. / 18.07 sq.m. TOTAL AREA

11875q.ft. / 110.385q.m. LEVELS UNITS 02 A-216

SUITE AREA 994 satt / 92.41 sam

129 satt. / 12 sam. TOTAL AREA 112454th / 104.4154m

TERRACE AREA

LEVELS UNITS 00 A-001 SUITE AREA 995 satt / 92.46 sam.