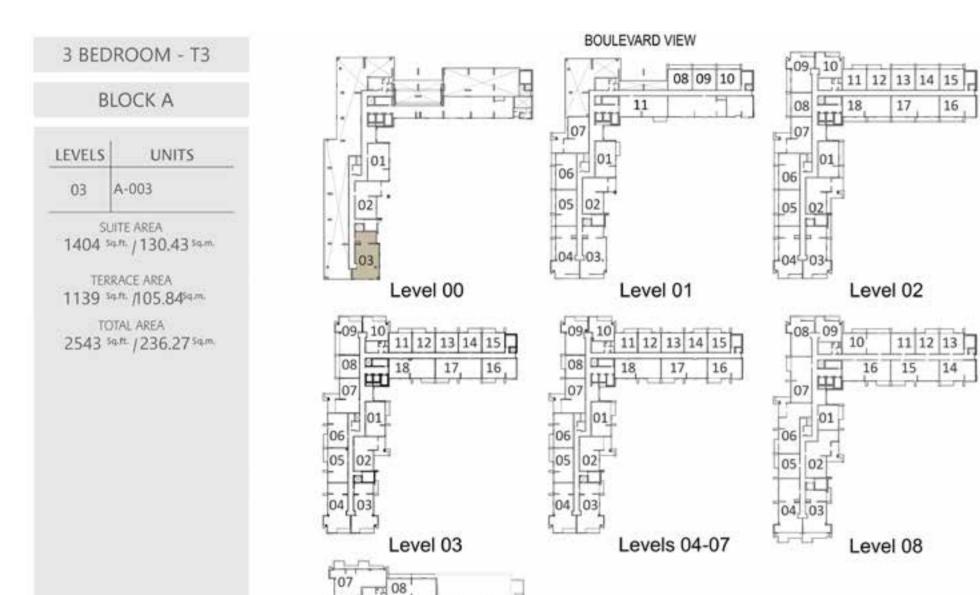

### YOUR OWN PRIVATE PARADISE

جنتك الخاصة

FLOORPLANS مخطط الطابق

#### BLOCK A

| UNITS |
|-------|
| A-303 |
| A-403 |
| A-503 |
| A-603 |
| A-703 |
|       |

SUITE AREA 1475 sq.tt. / 137.04 sq.m.

TERRACE AREA 1485q.tt. /13.795q.m.

TOTAL AREA 1623 sq.ft. /150.83 sq.m.

| LEVELS | UNITS                               |
|--------|-------------------------------------|
| 03     | A-304                               |
| 04     | A-404                               |
| 05     | A-504                               |
| 06     | A-604                               |
| 07     | A-704                               |
|        | ERRACE AREA<br>sq.ft. / 7.58 sq.m.  |
|        | TOTAL AREA<br>  Sq.PL   144.14 Sq.m |