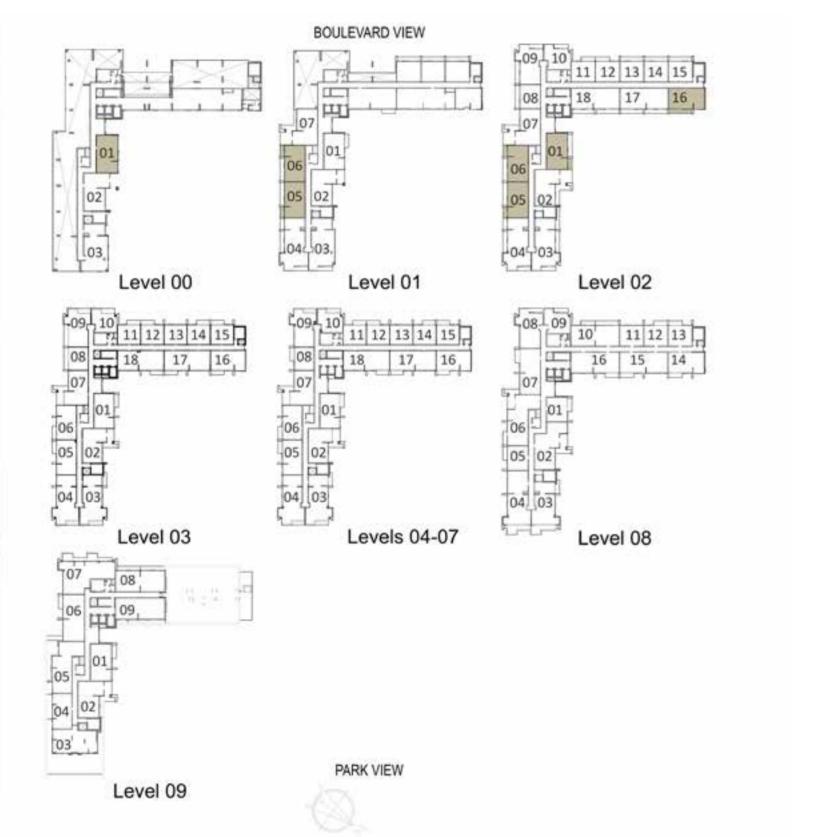

#### **BLOCK A**

| LEVELS | UNITS               |
|--------|---------------------|
| 01     | A-108, A-109        |
| 02     | A-208, A-213, A-214 |
| 03     | A-308               |

SUITE AREA 665 Sq.ft. / 61.8 Sq.m. TERRACE AREA 129 sq.tr. / 12 sq.m. TOTAL AREA 794.2 sq.h. / 73.79 sq.m.

#### BLOCK A

| LEVELS | UNITS |
|--------|-------|
| 03     | A-313 |
| 04     | A-413 |
| 05     | A-513 |
| 06     | A-613 |
| 07     | A-713 |
| 08     | A-811 |

SUITE AREA 665 sq.m. / 61.8 sq.m.

TERRACE AREA

O Sq.ft. / O Sq.m.

TOTAL AREA 665 Sent. / 61.8 Sent.

| LEVELS | UNITS        |
|--------|--------------|
| 01     | A-101        |
| 03     | A-301, A-316 |
| 04     | A-401, A-416 |
| 05     | A-501, A-516 |
| 06     | A-601, A-616 |
| 07     | A-701, A-716 |
| 08     | A-814        |
| 09     | A-901        |

SUITE AREA 995 sq.ft. / 92.5 sq.m.

TERRACE AREA 77 sq.ft. / 7.18 sq.m.

TOTAL AREA 1072 satt / 99.68 sam

| LEVELS | UNITS        |
|--------|--------------|
| 03     | A-305, A-306 |
| 04     | A-405, A-406 |
| 05     | A-505, A-506 |
| 06     | A-605, A-606 |
| 07     | A-705, A-706 |

SUITE AREA 993 sq.ft. / 92.28 sq.m.

TERRACE AREA 79 sq.tt. / 7.30 sq.m.

TOTAL AREA 1072 sq.tt. / 99.58 sq.m.

| LEVELS | UNITS               |
|--------|---------------------|
| 01     | A-105, A-106        |
| 02     | A-201, A-205, A-206 |
| 993    | SQ.T. / 92.31 Sq.m. |

TERRACE AREA 195 sq.ft. / 18.07 sq.m. TOTAL AREA

11875q.ft. / 110.385q.m. LEVELS UNITS 02 A-216

SUITE AREA 994 satt / 92.41 sam

129 satt. / 12 sam. TOTAL AREA 112454th / 104.4154m

TERRACE AREA

LEVELS UNITS 00 A-001 SUITE AREA 995 satt / 92.46 sam.

| LEVELS | UNITS                              |
|--------|------------------------------------|
| 09     | A-904                              |
|        | UITE AREA                          |
|        | RRACE AREA<br>Sq.ft. / 25.14 Sq.m. |
|        | OTAL AREA<br>sq.n. /106.72 sq.m.   |
|        |                                    |

| LEVELS | UNITS        |
|--------|--------------|
| 03     | A-302, A-307 |
| 04     | A-402, A-407 |
| 05     | A-502, A-507 |
| 06     | A-602, A-607 |
| 07     | A-702, A-707 |

TERRACE AREA 247 Sant. / 23.01 Sam

TOTAL AREA 1332 sq.tt. / 123.76sq.tt.

LEVELS UNITS
00 A-002

SUITE AREA
1088 59.71 / 101.09 59.71

TERRACE AREA
734 59.71 / 68.1959.71

TOTAL AREA 1822 Saft. / 169.28 Saft.

| LEVELS | UNITS                              |
|--------|------------------------------------|
| 01     | A-102                              |
|        | UITE AREA<br>Sq.ft. / 100.86 Sq.m. |
|        | RRACE AREA                         |
|        | OTAL AREA<br>sa.tt. / 114.36sa.m.  |

#### **BLOCK A**

| LEVELS | UNITS                              |
|--------|------------------------------------|
| 01     | A-107                              |
|        | UITE AREA<br>sa.tt. / 100.74 sa.m. |
|        | RRACE AREA<br>Sq.tt. / 35.20sq.m.  |
|        | OTAL AREA<br>satt. / 135.94sam.    |
| LEVELS | UNITS                              |
| 0.2    | A-202                              |

02 A-202 SUITE AREA 10865q.ft. / 100.865q.m. TERRACE AREA 425 sq.tr. / 39.54 sq.m. TOTAL AREA

1511 satt / 140.40sam LEVELS UNITS 02 A-207 SUITE AREA 1084 Sq. #. / 100.74 Sq. #. TERRACE AREA 328 sq.m. / 30.50sq.m.

TOTAL AREA 1412 satt. / 131.24 sam.

LEVELS UNITS 09 A-902 SUITE AREA 1084 Sq.tt. / 100.78 Sq.m. TERRACE AREA 339 sq.tt. / 31.56sq.m. TOTAL AREA 1424 sq.tt. / 132.34 sqm.

#### BLOCK A

| LEVELS | UNITS                             |
|--------|-----------------------------------|
| 02     | A-209                             |
| 03     | A-309                             |
|        | RACE AREA                         |
|        | iaft / 20.08 sam                  |
| TO     | OTAL AREA<br>sq.n. / 125.10 sq.m. |

| LEVELS | UNITS                              |
|--------|------------------------------------|
| 04     | A-409                              |
| 05     | A-509                              |
| 06     | A-609                              |
| 07     | A-709                              |
| 08     | A-808                              |
| TER    | RRACE AREA<br>59.11: / 7.65 59.11. |

| LEVELS | UNITS |
|--------|-------|
| 03     | A-317 |
| 04     | A-417 |
| 05     | A-517 |
| 06     | A-617 |
| 07     | A-717 |

SLITE AREA 1323 Sq. / 122.87 Sq.m.

TERRACE AREA 77 Sq.ft. / 7.18 Sq.m.

TOTAL AREA 1400 satt / 130.05 sam.

| LEVELS                                                                    | UNITS                                                                                                  |
|---------------------------------------------------------------------------|--------------------------------------------------------------------------------------------------------|
| 01                                                                        | A-111                                                                                                  |
| 03                                                                        | A-318                                                                                                  |
| 04                                                                        | A-418                                                                                                  |
| 05                                                                        | A-518                                                                                                  |
| 06                                                                        | A-618                                                                                                  |
| 07                                                                        | A-718                                                                                                  |
| 1334 <sup>s</sup><br>TER<br>76 <sup>s</sup>                               | ITE AREA 9.11. / 124.00 Sq.m.  RACE AREA 9.11. / 7,12 Sq.m.  DTAL AREA 19.11. / 131.12 Sq.m.           |
| 03<br>04<br>05<br>06<br>07<br>1334 <sup>s</sup><br>TER<br>76 <sup>s</sup> | A-318 A-418 A-518 A-618 A-718  JITE AREA  a.t. / 124.00 sq.m.  RACE AREA  a.t. / 7.12 sq.m.  DTAL AREA |

LEVELS UNITS 02 A-217 SUITE AREA 1323 Sq./ft /122.95 Sq.m. TERRACE AREA 260 Sq.tt. / 24.13 Sq.m. TOTAL AREA 1583 Set. / 147.08 Sem.

| LEVELS | UNITS                              |
|--------|------------------------------------|
| 02     | A-218                              |
|        | UITE AREA<br>In. /123.81 In. m.    |
|        | RACE AREA                          |
|        | DTAL AREA<br>59.11. / 148.6659.11. |

#### BLOCK A

| UNITS |
|-------|
| A-303 |
| A-403 |
| A-503 |
| A-603 |
| A-703 |
|       |

SUITE AREA 1475 sq.tt. / 137.04 sq.m.

TERRACE AREA 1485q.tt. /13.795q.m.

TOTAL AREA 1623 sq.ft. /150.83 sq.m.

| LEVELS | UNITS                               |
|--------|-------------------------------------|
| 03     | A-304                               |
| 04     | A-404                               |
| 05     | A-504                               |
| 06     | A-604                               |
| 07     | A-704                               |
|        | ERRACE AREA<br>sq.ft. / 7.58 sq.m.  |
|        | TOTAL AREA<br>  Sq.PL   144.14 Sq.m |

Level 09

PARK VIEW

SUITE AREA

1570 sq.rt. / 145.91sq.m. TERRACE AREA 236 Sq.ft. / 21.98 sq.m. TOTAL AREA 1807 Sq.ft. / 167.89 Sq.m.

## BLOCK A

LEVELS UNITS

|    | BASE AND BOOK                    |
|----|----------------------------------|
| 09 | A-905                            |
|    | ITE AREA<br>a.tt. / 131,54 sq.m. |
|    | RACE AREA                        |
|    | TAL AREA<br>9th /179.52 Sq.m.    |

## BLOCK A

| LEVELS | UNITS    |
|--------|----------|
| 08     | A-802    |
| 9      | STE AREA |

1400 Sq.tt. / 130.07 Sq.m.

TERRACE AREA 252 Satt. / 23.40 Sq.m.

TOTAL AREA 1652 satt. / 153.47 sam.

## **BLOCK A**

| LEVELS | UNITS                               |
|--------|-------------------------------------|
| 08     | A-810                               |
| 70     | UITE AREA<br>19.11. / 124.09 59.11. |
| 1000   | RACE AREA                           |
| 77     | OTAL AREA                           |