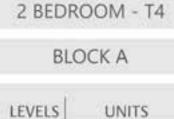

#### **BLOCK A**

| LEVELS | UNITS               |
|--------|---------------------|
| 01     | A-108, A-109        |
| 02     | A-208, A-213, A-214 |
| 03     | A-308               |

SUITE AREA 665 Sq.ft. / 61.8 Sq.m. TERRACE AREA 129 sq.tr. / 12 sq.m. TOTAL AREA 794.2 sq.h. / 73.79 sq.m.