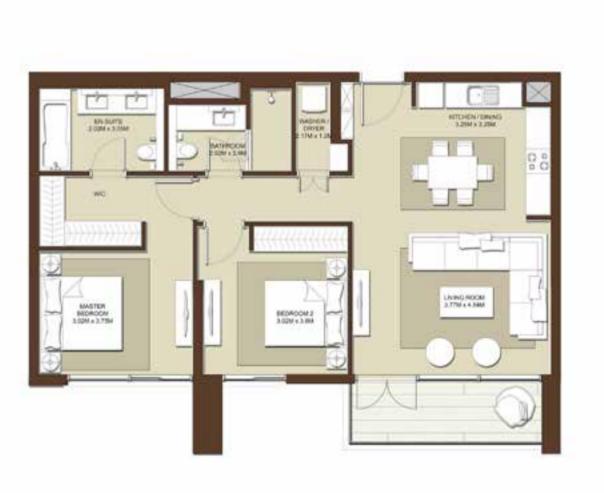

ACE AREA 77 sq.ft. / 7.18 sq.m.

TOTAL AREA 1072 satt / 99.68 sam

| LEVELS | UNITS        |
|--------|--------------|
| 03     | A-305, A-306 |
| 04     | A-405, A-406 |
| 05     | A-505, A-506 |
| 06     | A-605, A-606 |
| 07     | A-705, A-706 |

SUITE AREA 993 sq.ft. / 92.28 sq.m.

TERRACE AREA 79 sq.tt. / 7.30 sq.m.

TOTAL AREA 1072 sq.tt. / 99.58 sq.m.















| LEVELS | UNITS               |
|--------|---------------------|
| 01     | A-105, A-106        |
| 02     | A-201, A-205, A-206 |
| 993    | SQ.T. / 92.31 Sq.m. |

TERRACE AREA 195 sq.ft. / 18.07 sq.m. TOTAL AREA

11875q.ft. / 110.385q.m. LEVELS UNITS 02 A-216

SUITE AREA 994 satt / 92.41 sam

129 satt. / 12 sam. TOTAL AREA 112454th / 104.4154m

TERRACE AREA

LEVELS UNITS 00 A-001 SUITE AREA 995 satt / 92.46 sam.

















| LEVELS | UNITS                              |
|--------|------------------------------------|
| 09     | A-904                              |
|        | UITE AREA                          |
|        | RRACE AREA<br>Sq.ft. / 25.14 Sq.m. |
|        | OTAL AREA<br>sq.n. /106.72 sq.m.   |
|        |                                    |















| LEVELS | UNITS        |
|--------|--------------|
| 03     | A-302, A-307 |
| 04     | A-402, A-407 |
| 05     | A-502, A-507 |
| 06     | A-602, A-607 |
| 07     | A-702, A-707 |

TERRACE AREA 247 Sant. / 23.01 Sam

TOTAL AREA 1332 sq.tt. / 123.76sq.tt.

LEVELS UNITS
00 A-002

SUITE AREA
1088 59.71 / 101.09 59.71

TERRACE AREA
734 59.71 / 68.1959.71

TOTAL AREA 1822 Saft. / 169.28 Saft.

| LEVELS | UNITS