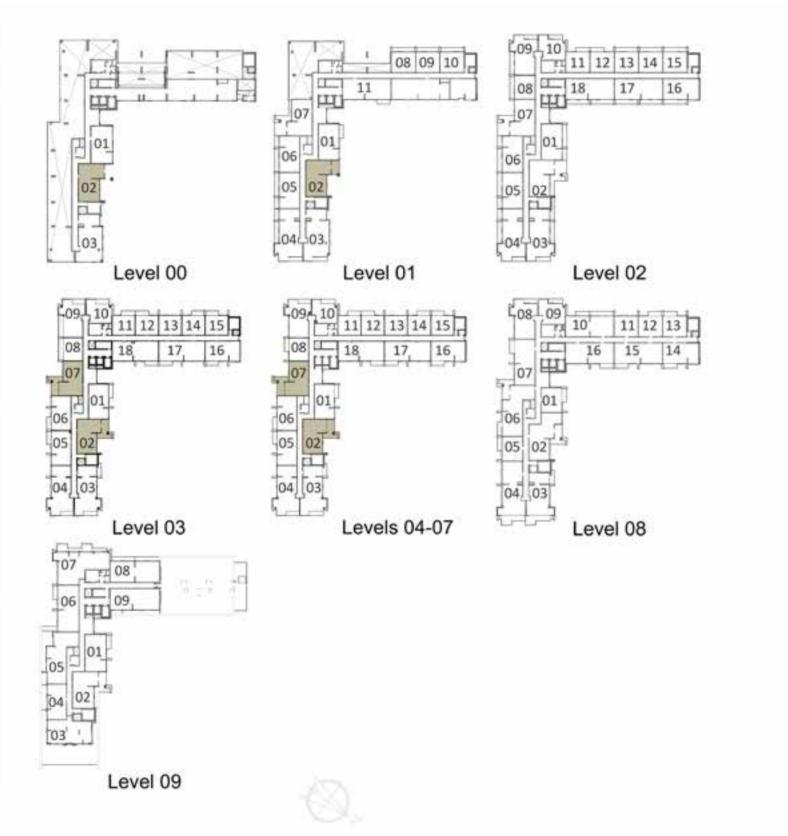

### YOUR OWN PRIVATE PARADISE

جنتك الخاصة

FLOORPLANS مخطط الطابق

#### **BLOCK A**

| LEVELS | UNITS               |
|--------|---------------------|
| 01     | A-108, A-109        |
| 02     | A-208, A-213, A-214 |
| 03     | A-308               |

SUITE AREA 665 Sq.ft. / 61.8 Sq.m. TERRACE AREA 129 sq.tr. / 12 sq.m. TOTAL AREA 794.2 sq.h. / 73.79 sq.m.

| LEVELS | UNITS |
|--------|-------|
| 01     | A-110 |
| 02     | A-215 |

671 sq.ft. / 62.37 sq.m. TERRACE AREA 129 sq.ft. / 12 sq.m.

TOTAL AREA 800 Sq.ft. / 74.37 Sq.m.

SUITE AREA

#### BLOCK A

| LEVELS | UNITS |
|--------|-------|
| 03     | A-313 |
| 04     | A-413 |
| 05     | A-513 |
| 06     | A-613 |
| 07     | A-713 |
| 08     | A-811 |

SUITE AREA 665 sq.m. / 61.8 sq.m.

TERRACE AREA

O Sq.ft. / O Sq.m.

TOTAL AREA 665 Sent. / 61.8 Sent.

| LEVELS | UNITS        |
|--------|--------------|
| 01     | A-101        |
| 03     | A-301, A-316 |
| 04     | A-401, A-416 |
| 05     | A-501, A-516 |
| 06     | A-601, A-616 |
| 07     | A-701, A-716 |
| 08     | A-814        |
| 09     | A-901        |

SUITE AREA 995 sq.ft. / 92.5 sq.m.

TERRACE AREA 77 sq.ft. / 7.18 sq.m.

TOTAL AREA 1072 satt / 99.68 sam

| LEVELS | UNITS        |
|--------|--------------|
| 03     | A-305, A-306 |
| 04     | A-405, A-406 |
| 05     | A-505, A-506 |
| 06     | A-605, A-606 |
| 07     | A-705, A-706 |

SUITE AREA 993 sq.ft. / 92.28 sq.m.

TERRACE AREA 79 sq.tt. / 7.30 sq.m.

TOTAL AREA 1072 sq.tt. / 99.58 sq.m.

| LEVELS | UNITS               |
|--------|---------------------|
| 01     | A-105, A-106        |
| 02     | A-201, A-205, A-206 |
| 993    | SQ.T. / 92.31 Sq.m. |

TERRACE AREA 195 sq.ft. / 18.07 sq.m. TOTAL AREA

11875q.ft. / 110.385q.m. LEVELS UNITS 02 A-216

SUITE AREA 994 satt / 92.41 sam

129 satt. / 12 sam. TOTAL AREA 112454th / 104.4154m

TERRACE AREA

LEVELS UNITS 00 A-001 SUITE AREA 995 satt / 92.46 sam.

| LEVELS | UNITS                              |
|--------|------------------------------------|
| 09     | A-904                              |
|        | UITE AREA                          |
|        | RRACE AREA<br>Sq.ft. / 25.14 Sq.m. |
|        | OTAL AREA<br>sq.n. /106.72 sq.m.   |
|        |                                    |

| LEVELS | UNITS        |
|--------|--------------|
| 03     | A-302, A-307 |
| 04     | A-402, A-407 |
| 05     | A-502, A-507 |
| 06     | A-602, A-607 |
| 07     | A-702, A-707 |

TERRACE AREA 247 Sant. / 23.01 Sam

TOTAL AREA 1332 sq.tt. / 123.76sq.tt.

LEVELS UNITS
00 A-002

SUITE AREA
1088 59.71 / 101.09 59.71

TERRACE AREA
734 59.71 / 68.1959.71

TOTAL AREA 1822 Saft. / 169.28 Saft.

| LEVELS | UNITS                              |
|--------|------------------------------------|
| 01     | A-102                              |
|        | UITE AREA<br>Sq.ft. / 100.86 Sq.m. |
|        | RRACE AREA                         |
|        | OTAL AREA<br>sa.tt. / 114.36sa.m.  |

#### **BLOCK A**

| LEVELS | UNITS                              |
|--------|------------------------------------|
| 01     | A-107                              |
|        | UITE AREA<br>sa.tt. / 100.74 sa.m. |
|        | RRACE AREA<br>Sq.tt. / 35.20sq.m.  |
|        | OTAL AREA<br>satt. / 135.94sam.    |
| LEVELS | UNITS                              |
| 0.2    | A-202                              |

02 A-202 SUITE AREA 10865q.ft. / 100.865q.m. TERRACE AREA 425 sq.tr. / 39.54 sq.m. TOTAL AREA

1511 satt / 140.40sam LEVELS UNITS 02 A-207 SUITE AREA 1084 Sq. #. / 100.74 Sq. #. TERRACE AREA 328 sq.m. / 30.50sq.m.

TOTAL AREA 1412 satt. / 131.24 sam.

LEVELS UNITS 09 A-902 SUITE AREA 1084 Sq.tt. / 100.78 Sq.m. TERRACE AREA 339 sq.tt. / 31.56sq.m. TOTAL AREA 1424 sq.tt. / 132.34 sqm.

#### BLOCK A

| LEVELS | UNITS                             |
|--------|-----------------------------------|
| 02     | A-209                             |
| 03     | A-309                             |
|        | RACE AREA                         |
|        | iaft / 20.08 sam                  |
| TO     | OTAL AREA<br>sq.n. / 125.10 sq.m. |

| LEVELS | UNITS                              |
|--------|------------------------------------|
| 04     | A-409                              |
| 05     | A-509                              |
| 06     | A-609                              |
| 07     | A-709                              |
| 08     | A-808                              |
| TER    | RRACE AREA<br>59.11: / 7.65 59.11. |

| LEVELS | UNITS |
|--------|-------|
| 03     | A-317 |
| 04     | A-417 |
| 05     | A-517 |
| 06     | A-617 |
| 07     | A-717 |

SLITE AREA 1323 Sq. / 122.87 Sq.m.

TERRACE AREA 77 Sq.ft. / 7.18 Sq.m.

TOTAL AREA 1400 satt / 130.05 sam.

| LEVELS                                                                    | UNITS                                                                                                  |
|---------------------------------------------------------------------------|--------------------------------------------------------------------------------------------------------|
| 01                                                                        | A-111                                                                                                  |
| 03                                                                        | A-318                                                                                                  |
| 04                                                                        | A-418                                                                                                  |
| 05                                                                        | A-518                                                                                                  |
| 06                                                                        | A-618                                                                                                  |
| 07                                                                        | A-718                                                                                                  |
| 1334 <sup>s</sup><br>TER<br>76 <sup>s</sup>                               | ITE AREA 9.11. / 124.00 Sq.m.  RACE AREA 9.11. / 7,12 Sq.m.  DTAL AREA 19.11. / 131.12 Sq.m.           |
| 03<br>04<br>05<br>06<br>07<br>1334 <sup>s</sup><br>TER<br>76 <sup>s</sup> | A-318 A-418 A-518 A-618 A-718  JITE AREA  a.t. / 124.00 sq.m.  RACE AREA  a.t. / 7.12 sq.m.  DTAL AREA |

LEVELS UNITS 02 A-217 SUITE AREA 1323 Sq./ft /122.95 Sq.m. TERRACE AREA 260 Sq.tt. / 24.13 Sq.m. TOTAL AREA 1583 Set. / 147.08 Sem.

| LEVELS | UNITS                              |
|--------|------------------------------------|
| 02     | A-218                              |
|        | UITE AREA<br>In. /123.81 In. m.    |
|        | RACE AREA                          |
|        | DTAL AREA<br>59.11. / 148.6659.11. |

#### BLOCK A

| UNITS |
|-------|
| A-303 |
| A-403 |
| A-503 |
| A-603 |
| A-703 |
|       |

SUITE AREA 1475 sq.tt. / 137.04 sq.m.

TERRACE AREA 1485q.tt. /13.795q.m.

TOTAL AREA 1623 sq.ft. /150.83 sq.m.

| LEVELS | UNITS                               |
|--------|-------------------------------------|
| 03     | A-304                               |
| 04     | A-404                               |
| 05     | A-504                               |
| 06     | A-604                               |
| 07     | A-704                               |
|        | ERRACE AREA<br>sq.ft. / 7.58 sq.m.  |
|        | TOTAL AREA<br>  Sq.PL   144.14 Sq.m |

Level 09

PARK VIEW

SUITE AREA

1570 sq.rt. / 145.91sq.m. TERRACE AREA 236 Sq.ft. / 21.98 sq.m. TOTAL AREA 1807 Sq.ft. / 167.89 Sq.m.

## BLOCK A

LEVELS UNITS

|    | BASE AND BOOK                    |
|----|----------------------------------|
| 09 | A-905                            |
|    | ITE AREA<br>a.tt. / 131,54 sq.m. |
|    | RACE AREA                        |
|    | TAL AREA<br>9th /179.52 Sq.m.    |

## BLOCK A

| LEVELS | UNITS    |
|--------|----------|
| 08     | A-802    |
| 9      | STE AREA |

1400 Sq.tt. / 130.07 Sq.m.

TERRACE AREA 252 Satt. / 23.40 Sq.m.

TOTAL AREA 1652 satt. / 153.47 sam.

## **BLOCK A**

| LEVELS | UNITS                               |
|--------|-------------------------------------|
| 08     | A-810                               |
| 70     | UITE AREA<br>19.11. / 124.09 59.11. |
| 1000   | RACE AREA                           |
| 77     | OTAL AREA                           |