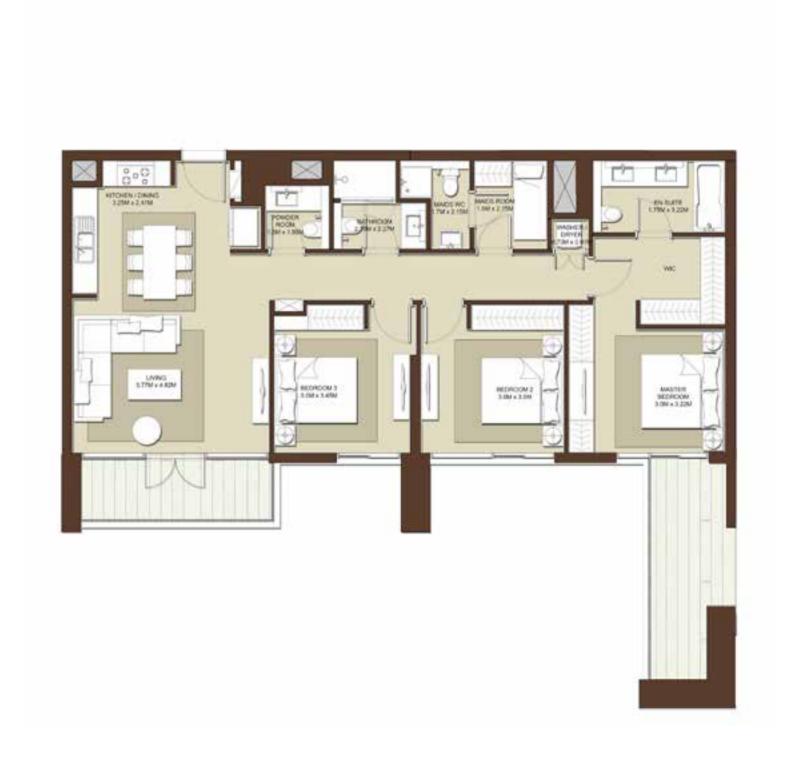

#### **BLOCK A**

| LEVELS | UNITS               |
|--------|---------------------|
| 01     | A-108, A-109        |
| 02     | A-208, A-213, A-214 |
| 03     | A-308               |

SUITE AREA 665 Sq.ft. / 61.8 Sq.m. TERRACE AREA 129 sq.tr. / 12 sq.m. TOTAL AREA 794.2 sq.h. / 73.79 sq.m.

#### BLOCK A

| LEVELS | UNITS |
|--------|-------|
| 03     | A-313 |
| 04     | A-413 |
| 05     | A-513 |
| 06     | A-613 |
| 07     | A-713 |
| 08     | A-811 |

SUITE AREA 665 sq.m. / 61.8 sq.m.

TERRACE AREA

O Sq.ft. / O Sq.m.

TOTAL AREA 665 Sent. / 61.8 Sent.

| LEVELS | UNITS        |
|--------|--------------|
| 01     | A-101        |
| 03     | A-301, A-316 |
| 04     | A-401, A-416 |
| 05     | A-501, A-516 |
| 06     | A-601, A-616 |
| 07     | A-701, A-716 |
| 08     | A-814        |
| 09     | A-901        |

SUITE AREA 995 sq.ft. / 92.5 sq.m.

TERRACE AREA 77 sq.ft. / 7.18 sq.m.

TOTAL AREA 1072 satt / 99.68 sam

| LEVELS | UNITS        |
|--------|--------------|
| 03     | A-305, A-306 |
| 04     | A-405, A-406 |
| 05     | A-505, A-506 |
| 06     | A-605, A-606 |
| 07     | A-705, A-706 |

SUITE AREA 993 sq.ft. / 92.28 sq.m.

TERRACE AREA 79 sq.tt. / 7.30 sq.m.

TOTAL AREA 1072 sq.tt. / 99.58 sq.m.

| LEVELS | UNITS               |
|--------|---------------------|
| 01     | A-105, A-106        |
| 02     | A-201, A-205, A-206 |
| 993    | SQ.T. / 92.31 Sq.m. |

TERRACE AREA 195 sq.ft. / 18.07 sq.m. TOTAL AREA

11875q.ft. / 110.385q.m. LEVELS UNITS 02 A-216

SUITE AREA 994 satt / 92.41 sam

129 satt. / 12 sam. TOTAL AREA 112454th / 104.4154m

TERRACE AREA

LEVELS UNITS 00 A-001 SUITE AREA 995 satt / 92.46 sam.

| LEVELS | UNITS                              |
|--------|------------------------------------|
| 09     | A-904                              |
|        | UITE AREA                          |
|        | RRACE AREA<br>Sq.ft. / 25.14 Sq.m. |
|        | OTAL AREA<br>sq.n. /106.72 sq.m.   |
|        |                                    |

| LEVELS | UNITS        |
|--------|--------------|
| 03     | A-302, A-307 |
| 04     | A-402, A-407 |
| 05     | A-502, A-507 |
| 06     | A-602, A-607 |
| 07     | A-702, A-707 |

TERRACE AREA 247 Sant. / 23.01 Sam

TOTAL AREA 1332 sq.tt. / 123.76sq.tt.

LEVELS UNITS
00 A-002

SUITE AREA
1088 59.71 / 101.09 59.71

TERRACE AREA
734 59.71 / 68.1959.71

TOTAL AREA 1822 Saft. / 169.28 Saft.

| LEVELS | UNITS                              |
|--------|------------------------------------|
| 01     | A-102                              |
|        | UITE AREA<br>Sq.ft. / 100.86 Sq.m. |
|        | RRACE AREA                         |
|        | OTAL AREA<br>sa.tt. / 114.36sa.m.  |

#### **BLOCK A**

| LEVELS | UNITS                              |
|--------|------------------------------------|
| 01     | A-107                              |
|        | UITE AREA<br>sa.tt. / 100.74 sa.m. |
|        | RRACE AREA<br>Sq.tt. / 35.20sq.m.  |
|        | OTAL AREA<br>satt. / 135.94sam.    |
| LEVELS | UNITS                              |
| 0.2    | A-202                              |

02 A-202 SUITE AREA 10865q.ft. / 100.865q.m. TERRACE AREA 425 sq.tr. / 39.54 sq.m. TOTAL AREA

1511 satt / 140.40sam LEVELS UNITS 02 A-207 SUITE AREA 1084 Sq. #. / 100.74 Sq. #. TERRACE AREA 328 sq.m. / 30.50sq.m.

TOTAL AREA 1412 satt. / 131.24 sam.

LEVELS UNITS 09 A-902 SUITE AREA 1084 Sq.tt. / 100.78 Sq.m. TERRACE AREA 339 sq.tt. / 31.56sq.m. TOTAL AREA 1424 sq.tt. / 132.34 sqm.

#### BLOCK A

| LEVELS | UNITS                             |
|--------|-----------------------------------|
| 02     | A-209                             |
| 03     | A-309                             |
|        | RACE AREA                         |
|        | iaft / 20.08 sam                  |
| TO     | OTAL AREA<br>sq.n. / 125.10 sq.m. |

| LEVELS | UNITS                              |
|--------|------------------------------------|
| 04     | A-409                              |
| 05     | A-509                              |
| 06     | A-609                              |
| 07     | A-709                              |
| 08     | A-808                              |
| TER    | RRACE AREA<br>59.11: / 7.65 59.11. |

| LEVELS | UNITS |
|--------|-------|
| 03     | A-317 |
| 04     | A-417 |
| 05     | A-517 |
| 06     | A-617 |
| 07     | A-717 |

SLITE AREA 1323 Sq. / 122.87 Sq.m.

TERRACE AREA 77 Sq.ft. / 7.18 Sq.m.

TOTAL AREA 1400 satt / 130.05 sam.

| LEVELS                                                                    | UNITS                                                                                                  |
|---------------------------------------------------------------------------|--------------------------------------------------------------------------------------------------------|
| 01                                                                        | A-111                                                                                                  |
| 03                                                                        | A-318                                                                                                  |
| 04                                                                        | A-418                                                                                                  |
| 05                                                                        | A-518                                                                                                  |
| 06                                                                        | A-618                                                                                                  |
| 07                                                                        | A-718                                                                                                  |
| 1334 <sup>s</sup><br>TER<br>76 <sup>s</sup>                               | ITE AREA 9.11. / 124.00 Sq.m.  RACE AREA 9.11. / 7,12 Sq.m.  DTAL AREA 19.11. / 131.12 Sq.m.           |
| 03<br>04<br>05<br>06<br>07<br>1334 <sup>s</sup><br>TER<br>76 <sup>s</sup> | A-318 A-418 A-518 A-618 A-718  JITE AREA  a.t. / 124.00 sq.m.  RACE AREA  a.t. / 7.12 sq.m.  DTAL AREA |

LEVELS UNITS 02 A-217 SUITE AREA 1323 Sq./ft /122.95 Sq.m. TERRACE AREA 260 Sq.tt. / 24.13 Sq.m. TOTAL AREA 1583 Set. / 147.08 Sem.

| LEVELS | UNITS                              |
|--------|------------------------------------|
| 02     | A-218                              |
|        | UITE AREA<br>In. /123.81 In. m.    |
|        | RACE AREA                          |
|        | DTAL AREA<br>59.11. / 148.6659.11. |

#### BLOCK A

| UNITS |
|-------|
| A-303 |
| A-403 |
| A-503 |
| A-603 |
| A-703 |
|       |

SUITE AREA 1475 sq.tt. / 137.04 sq.m.

TERRACE AREA 1485q.tt. /13.795q.m.

TOTAL AREA 1623 sq.ft. /150.83 sq.m.

| LEVELS | UNITS                               |
|--------|-------------------------------------|
| 03     | A-304                               |
| 04     | A-404                               |
| 05     | A-504                               |
| 06     | A-604                               |
| 07     | A-704                               |
|        | ERRACE AREA<br>sq.ft. / 7.58 sq.m.  |
|        | TOTAL AREA<br>  Sq.PL   144.14 Sq.m |

Level 09

PARK VIEW

SUITE AREA

1570 sq.rt. / 145.91sq.m. TERRACE AREA 236 Sq.ft. / 21.98 sq.m. TOTAL AREA 1807 Sq.ft. / 167.89 Sq.m.

## BLOCK A

LEVELS UNITS

|    | BASE AND BOOK                    |
|----|----------------------------------|
| 09 | A-905                            |
|    | ITE AREA<br>a.tt. / 131,54 sq.m. |
|    | RACE AREA                        |
|    | TAL AREA<br>9th /179.52 Sq.m.    |

## BLOCK A

| LEVELS | UNITS    |
|--------|----------|
| 08     | A-802    |
| 9      | STE AREA |

1400 Sq.tt. / 130.07 Sq.m.

TERRACE AREA 252 Satt. / 23.40 Sq.m.

TOTAL AREA 1652 satt. / 153.47 sam.

## **BLOCK A**

| LEVELS | UNITS                               |
|--------|-------------------------------------|
| 08     | A-810                               |
| 70     | UITE AREA<br>19.11. / 124.09 59.11. |
| 1000   | RACE AREA                           |
| 77     | OTAL AREA                           |