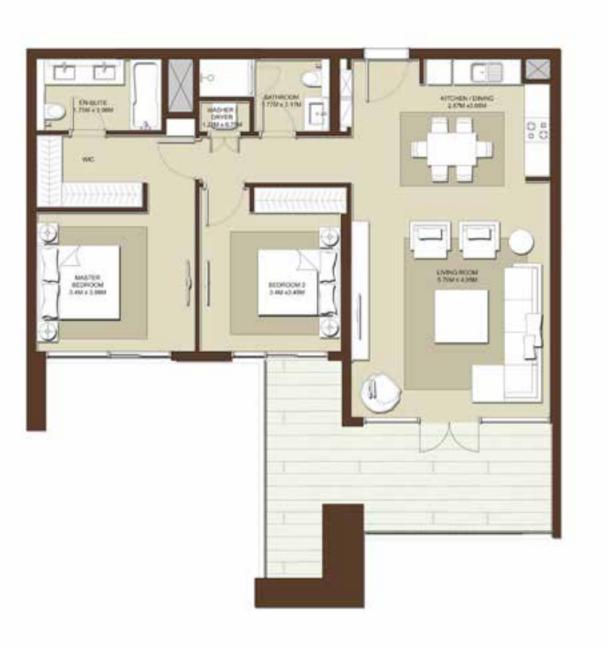

. |
|        | OTAL AREA<br>sq.n. /106.72 sq.m.   |
|        |                                    |















| LEVELS | UNITS        |
|--------|--------------|
| 03     | A-302, A-307 |
| 04     | A-402, A-407 |
| 05     | A-502, A-507 |
| 06     | A-602, A-607 |
| 07     | A-702, A-707 |

TERRACE AREA 247 Sant. / 23.01 Sam

TOTAL AREA 1332 sq.tt. / 123.76sq.tt.

LEVELS UNITS
00 A-002

SUITE AREA
1088 59.71 / 101.09 59.71

TERRACE AREA
734 59.71 / 68.1959.71

TOTAL AREA 1822 Saft. / 169.28 Saft.

| LEVELS | UNITS                              |
|--------|------------------------------------|
| 01     | A-102                              |
|        | UITE AREA<br>Sq.ft. / 100.86 Sq.m. |
|        | RRACE AREA                         |
|        | OTAL AREA<br>sa.tt. / 114.36sa.m.  |











#### **BLOCK A**

| LEVELS | UNITS                              |
|--------|------------------------------------|
| 01     | A-107                              |
|        | UITE AREA<br>sa.tt. / 100.74 sa.m. |
|        | RRACE AREA<br>Sq.tt. / 35.20sq.m.  |
|        | OTAL AREA<br>satt. / 135.94sam.    |
| LEVELS | UNITS                              |
| 0.2    | A-202                              |

02 A-202 SUITE AREA 10865q.ft. / 100.865q.m. TERRACE AREA 425 sq.tr. / 39.54 sq.m. TOTAL AREA

1511 satt / 140.40sam LEVELS UNITS 02 A-207 SUITE AREA 1084 Sq. #. / 100.74 Sq. #. TERRACE AREA 328 sq.m. / 30.50sq.m.

TOTAL AREA 1412 satt. / 131.24 sam.

LEVELS UNITS 09 A-902 SUITE AREA 1084 Sq.tt. / 100.78 Sq.m. TERRACE AREA 339 sq.tt. / 31.56sq.m. TOTAL AREA 1424 sq.tt. / 132.34 sqm.