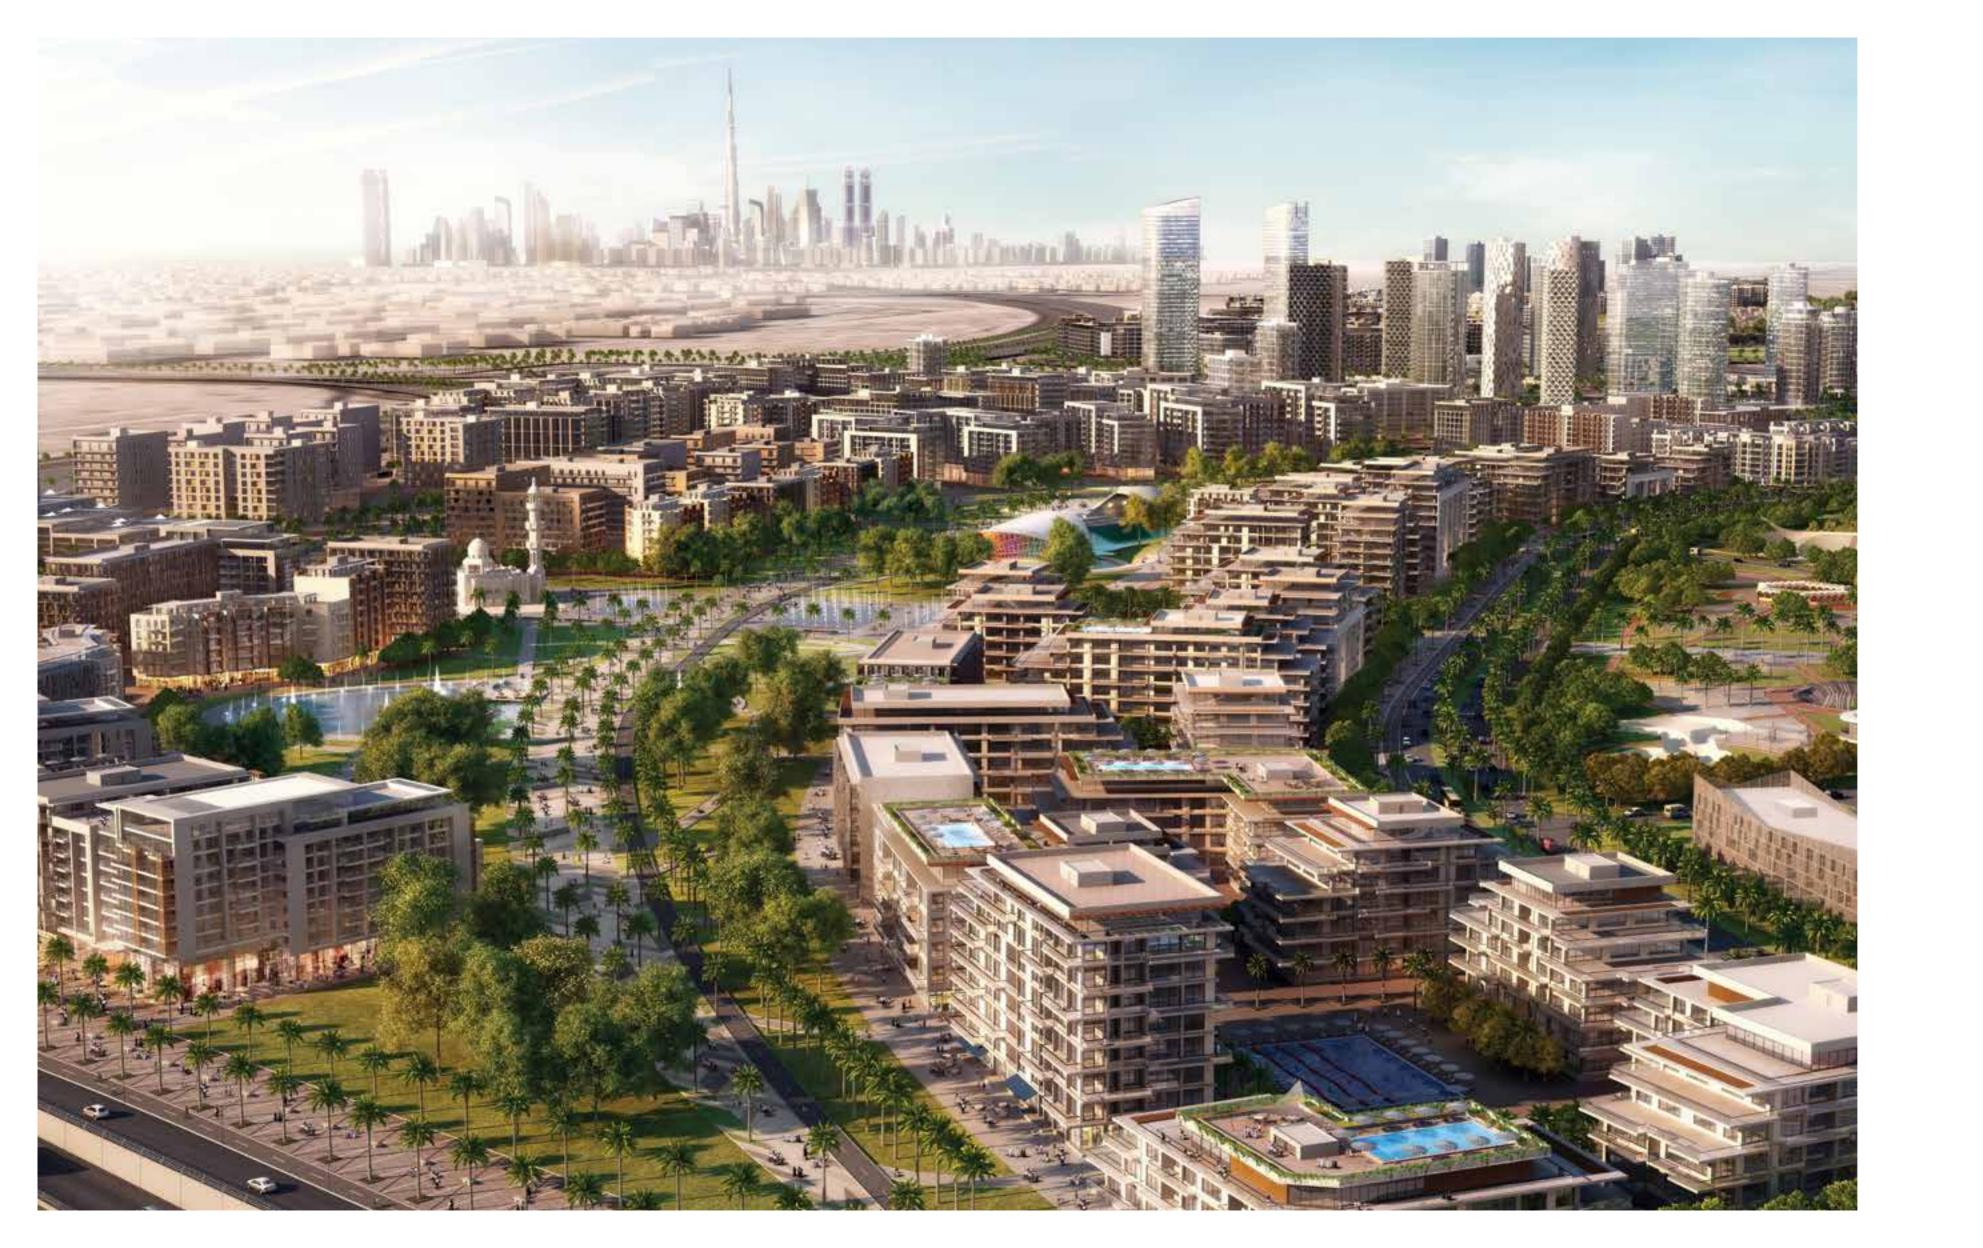

### WHERE LIFE IS EXTRAORDINARY

حيث تجد نمط الحياة المذهل

يمتد مشروع "دبي هيلز استيتط على مساحة ٢٦٨٧ فداناً وهوعبارة عن مشروع متعدد الأغراض تم التخطيط له بشكل شامل ليشكل جزءاً متكاملاً من مدينة محمد بن راشد. ويجسد هذا المشروع رؤية صاحب السمو الشيخ محمد بن راشد آل مكتوم بشأن تحويل دبي إلى مدينة بارزة إلى أفضل المدن في العالم من حيث العمل والحياة والازدهار.

بموقعه المميـز بيـن شـارع الخيـل وجنـوب شـرق وسـط مدينـة دبـي، يقـدم هـذا المجمـع السـكني الجديـد بيئـة مثاليـة للعائلـة حيـث يتميـز بوجـوج حديقـة مركزيـة واسـعة ومجمعـات سـكنيـة ومراكـز ضيافـة ومتاجـر تجزئـة ومراكـز مدنيـة. إنـه بالفعـل مشـروع يعـزز الحيـاة الإجتماعيـة علـى مقربـة مـن قلـب مدينـة دبـى النابـض.

Dubai Hills Estate is a 2687-acre, master planned, mixed-use development which forms an integral part of Mohammed Bin Rashid City. It embodies His Highness's vision of Dubai becoming a landmark city, among the best in the world to live, work and thrive in.

Situated on Al Khail Road and south-east of Downtown Dubai, this new community offers a perfect environment for family life and is anchored by a vast central park and residential, hospitality, retail and civic complexes; a home that promotes community living in proximity to the heart of Dubai.