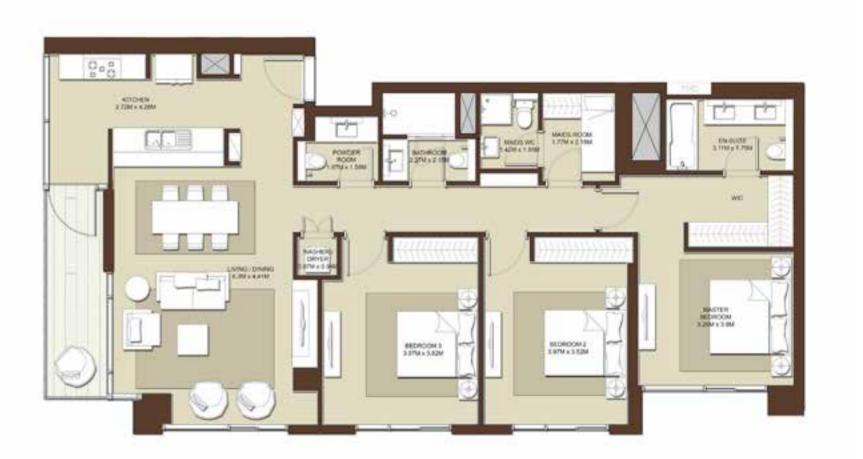

### YOUR OWN PRIVATE PARADISE

جنتك الخاصة

FLOORPLANS مخطط الطابق

#### BLOCK A

| UNITS |
|-------|
| A-303 |
| A-403 |
| A-503 |
| A-603 |
| A-703 |
|       |

SUITE AREA 1475 sq.tt. / 137.04 sq.m.

TERRACE AREA 1485q.tt. /13.795q.m.

TOTAL AREA 1623 sq.ft. /150.83 sq.m.

| LEVELS | UNITS                               |
|--------|-------------------------------------|
| 03     | A-304                               |
| 04     | A-404                               |
| 05     | A-504                               |
| 06     | A-604                               |
| 07     | A-704                               |
|        | ERRACE AREA<br>sq.ft. / 7.58 sq.m.  |
|        | TOTAL AREA<br>  Sq.PL   144.14 Sq.m |