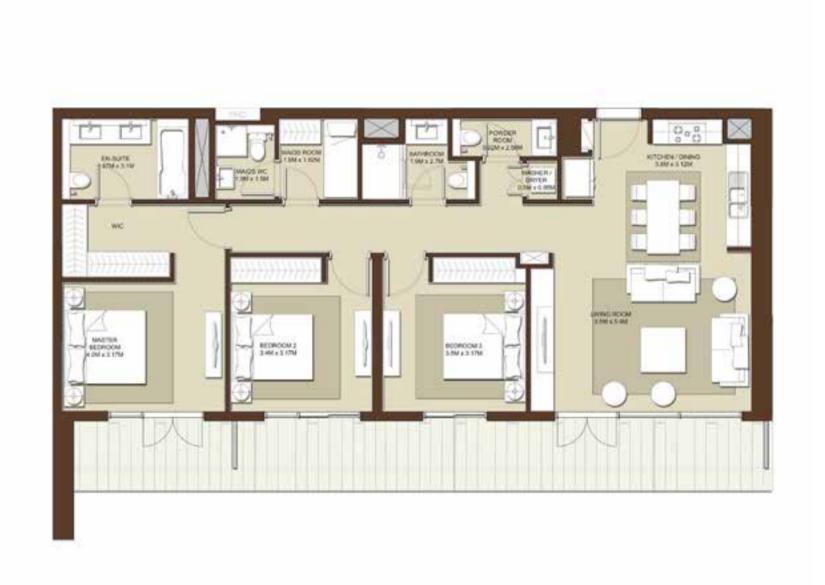

r>TER<br>76 <sup>s</sup>                               | ITE AREA 9.11. / 124.00 Sq.m.  RACE AREA 9.11. / 7,12 Sq.m.  DTAL AREA 19.11. / 131.12 Sq.m.           |
| 03<br>04<br>05<br>06<br>07<br>1334 <sup>s</sup><br>TER<br>76 <sup>s</sup> | A-318 A-418 A-518 A-618 A-718  JITE AREA  a.t. / 124.00 sq.m.  RACE AREA  a.t. / 7.12 sq.m.  DTAL AREA |















LEVELS UNITS 02 A-217 SUITE AREA 1323 Sq./ft /122.95 Sq.m. TERRACE AREA 260 Sq.tt. / 24.13 Sq.m. TOTAL AREA 1583 Set. / 147.08 Sem.

| LEVELS | UNITS                              |
|--------|------------------------------------|
| 02     | A-218                              |
|        | UITE AREA<br>In. /123.81 In. m.    |
|        | RACE AREA                          |
|        | DTAL AREA<br>59.11. / 148.6659.11. |









































#### BLOCK A

| UNITS |
|-------|
| A-303 |
| A-403 |
| A-503 |
| A-603 |
| A-703 |
|       |

SUITE AREA 1475 sq.tt. / 137.04 sq.m.

TERRACE AREA 1485q.tt. /13.795q.m.

TOTAL AREA 1623 sq.ft. /150.83 sq.m.

| LEVELS | UNITS                               |
|--------|-------------------------------------|
| 03     | A-304                               |
| 04     | A-404                               |
| 05     | A-504                               |
| 06     | A-604                               |
| 07     | A-704                               |
|        | ERRACE AREA<br>sq.ft. / 7.58 sq.m.  |
|        | TOTAL AREA<br>  Sq.PL   144.14 Sq.m |



























Level 09









PARK VIEW



SUITE AREA

1570 sq.rt. / 145.91sq.m. TERRACE AREA 236 Sq.ft. / 21.98 s