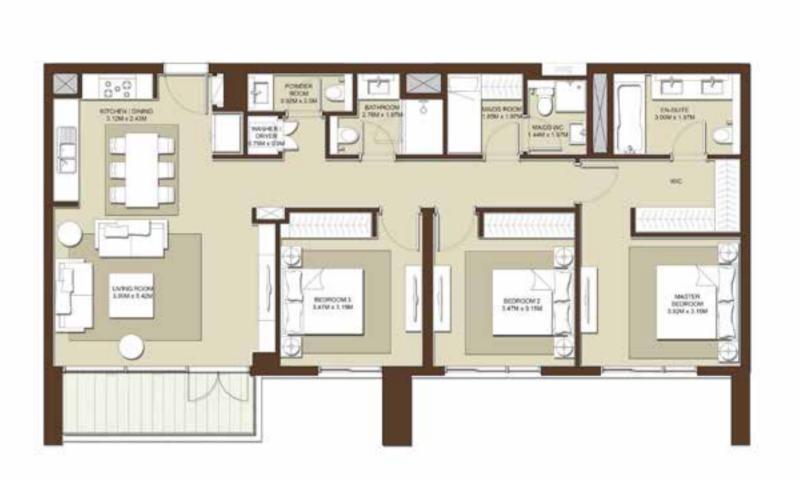

<sup>s</sup><br>TER<br>76 <sup>s</sup>                               | ITE AREA 9.11. / 124.00 Sq.m.  RACE AREA 9.11. / 7,12 Sq.m.  DTAL AREA 19.11. / 131.12 Sq.m.           |
| 03<br>04<br>05<br>06<br>07<br>1334 <sup>s</sup><br>TER<br>76 <sup>s</sup> | A-318 A-418 A-518 A-618 A-718  JITE AREA  a.t. / 124.00 sq.m.  RACE AREA  a.t. / 7.12 sq.m.  DTAL AREA |















LEVELS UNITS 02 A-217 SUITE AREA 1323 Sq./ft /122.95 Sq.m. TERRACE AREA 260 Sq.tt. / 24.13 Sq.m. TOTAL AREA 1583 Set. / 147.08 Sem.

| LEVELS | UNITS                              |
|--------|------------------------------------|
| 02     | A-218                              |
|        | UITE AREA<br>In. /123.81 In. m.    |
|        | RACE AREA                          |
|        | DTAL AREA<br>59.11. / 148.6659.11. |









































#### BLOCK A

| UNITS |
|-------|
| A-303 |
| A-403 |
| A-503 |
| A-603 |
| A-703 |
|       |

SUITE AREA 1475 sq.tt. / 137.04 sq.m.

TERRACE AREA 1485q.tt. /13.795q.m.

TOTAL AREA 1623 sq.ft. /150.83 sq.m.

| LEVELS | UNITS                               |
|--------|-------------------------------------|
| 03     | A-304                               |
| 04     | A-404                               |
| 05     | A-504                               |
| 06     | A-604                               |
| 07     | A-704                               |
|        | ERRACE AREA<br>sq.ft. / 7.58 sq.m.  |
|        | TOTAL AREA<br>  Sq.PL   144.14 Sq.m |



























Level 09









PARK VIEW



SUITE AREA

1570 sq.rt. / 145.91sq.m. TERRACE AREA 236 Sq