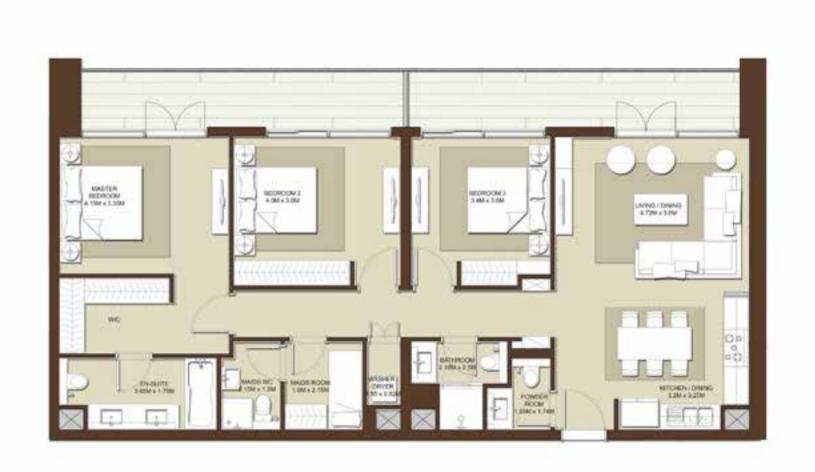

|
|----|----------------------------------|
| 09 | A-905                            |
|    | ITE AREA<br>a.tt. / 131,54 sq.m. |
|    | RACE AREA                        |
|    | TAL AREA<br>9th /179.52 Sq.m.    |

































## BLOCK A

| LEVELS | UNITS    |
|--------|----------|
| 08     | A-802    |
| 9      | STE AREA |

1400 Sq.tt. / 130.07 Sq.m.

TERRACE AREA 252 Satt. / 23.40 Sq.m.

TOTAL AREA 1652 satt. / 153.47 sam.













## **BLOCK A**

| LEVELS | UNITS                               |
|--------|-------------------------------------|
| 08     | A-810                               |
| 70     | UITE AREA<br>19.11. / 124.09 59.11. |
| 1000   | RACE AREA                           |
| 77     | OTAL AREA                           |



































## FIDU PROPERTIES

菲 | 度 | 房 | 地 | 产

TOLL FREE 800299 w ww.2 99.com

EMAAR