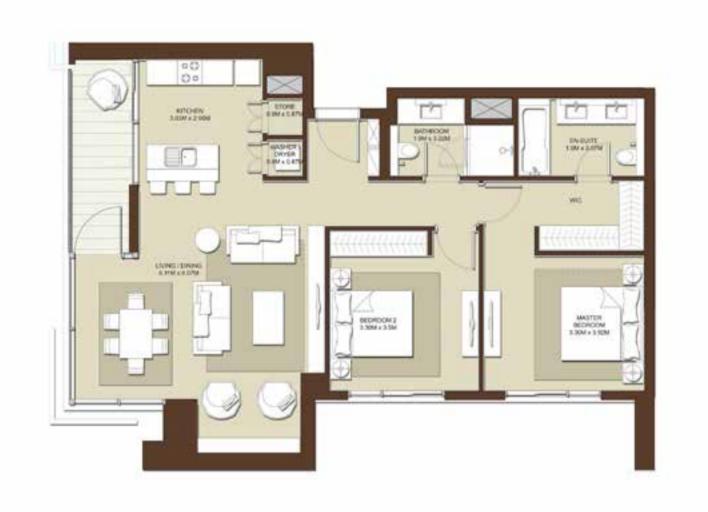

q.tt. / 31.56sq.m. TOTAL AREA 1424 sq.tt. / 132.34 sqm.













#### BLOCK A

| LEVELS | UNITS                             |
|--------|-----------------------------------|
| 02     | A-209                             |
| 03     | A-309                             |
|        | RACE AREA                         |
|        | iaft / 20.08 sam                  |
| TO     | OTAL AREA<br>sq.n. / 125.10 sq.m. |

| LEVELS | UNITS                              |
|--------|------------------------------------|
| 04     | A-409                              |
| 05     | A-509                              |
| 06     | A-609                              |
| 07     | A-709                              |
| 08     | A-808                              |
| TER    | RRACE AREA<br>59.11: / 7.65 59.11. |





























| LEVELS | UNITS |
|--------|-------|
| 03     | A-317 |
| 04     | A-417 |
| 05     | A-517 |
| 06     | A-617 |
| 07     | A-717 |

SLITE AREA 1323 Sq. / 122.87 Sq.m.

TERRACE AREA 77 Sq.ft. / 7.18 Sq.m.

TOTAL AREA 1400 satt / 130.05 sam.

| LEVELS                                                                    | UNITS                                                                                                  |
|---------------------------------------------------------------------------|--------------------------------------------------------------------------------------------------------|
| 01                                                                        | A-111