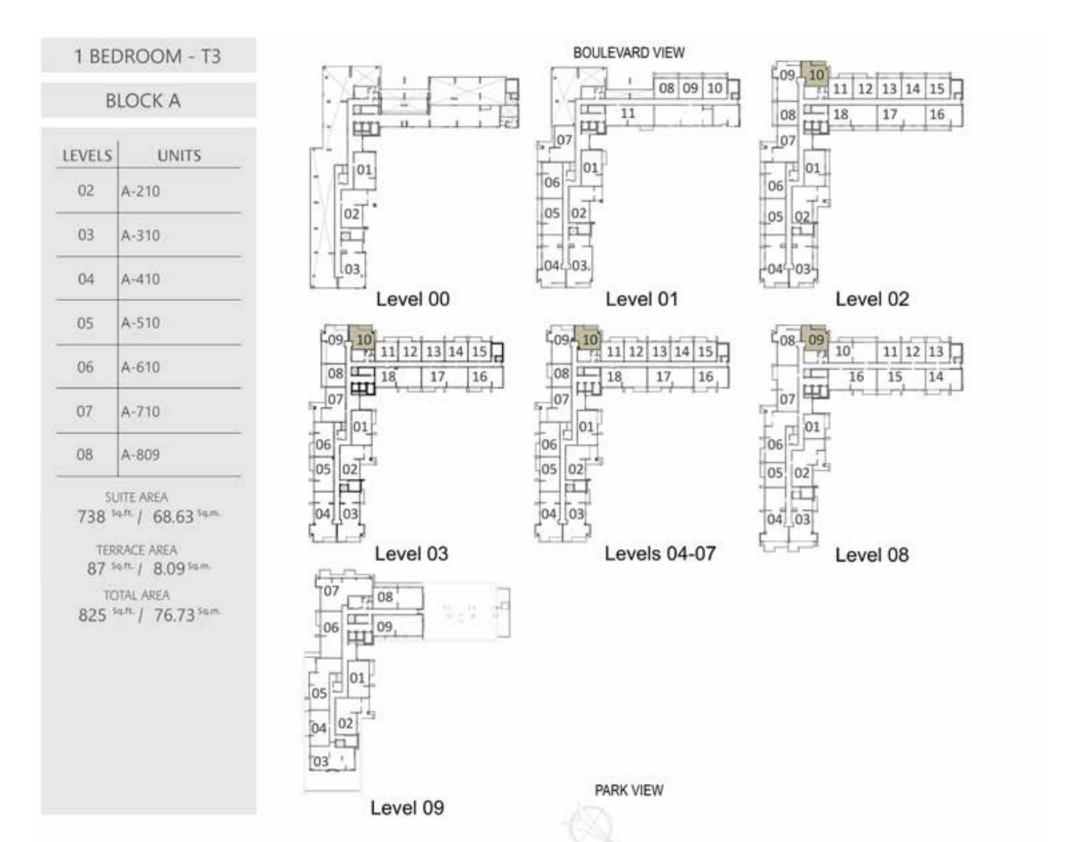

### YOUR OWN PRIVATE PARADISE

جنتك الخاصة

FLOORPLANS مخطط الطابق

#### **BLOCK A**

| LEVELS | UNITS               |
|--------|---------------------|
| 01     | A-108, A-109        |
| 02     | A-208, A-213, A-214 |
| 03     | A-308               |

SUITE AREA 665 Sq.ft. / 61.8 Sq.m. TERRACE AREA 129 sq.tr. / 12 sq.m. TOTAL AREA 794.2 sq.h. / 73.79 sq.m.