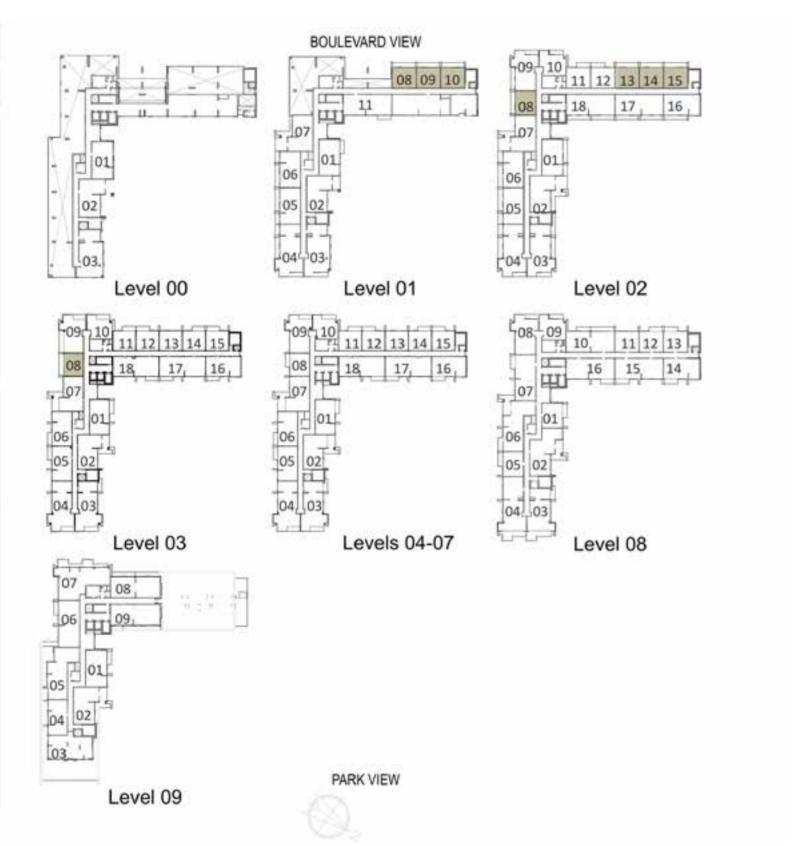

### YOUR OWN PRIVATE PARADISE

جنتك الخاصة

FLOORPLANS مخطط الطابق

#### **BLOCK A**

| LEVELS | UNITS               |
|--------|---------------------|
| 01     | A-108, A-109        |
| 02     | A-208, A-213, A-214 |
| 03     | A-308               |

SUITE AREA 665 Sq.ft. / 61.8 Sq.m. TERRACE AREA 129 sq.tr. / 12 sq.m. TOTAL AREA 794.2 sq.h. / 73.79 sq.m.

| LEVELS | UNITS |
|--------|-------|
| 01     | A-110 |
| 02     | A-215 |

671 sq.ft. / 62.37 sq.m. TERRACE AREA 129 sq.ft. / 12 sq.m.

TOTAL AREA 800 Sq.ft. / 74.37 Sq.m.

SUITE AREA