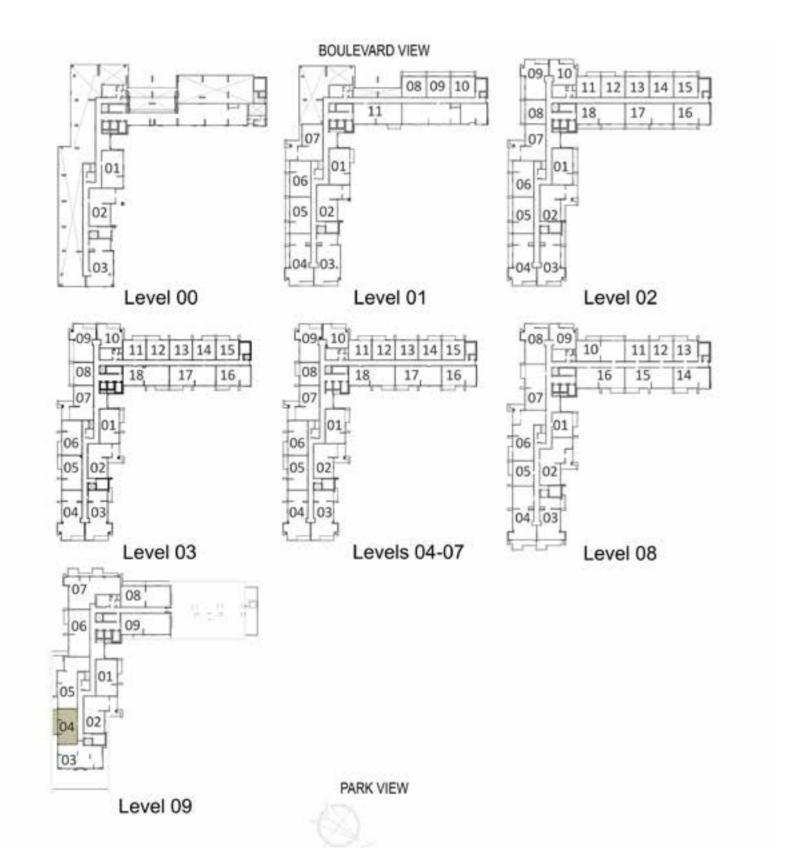

### YOUR OWN PRIVATE PARADISE

جنتك الخاصة

FLOORPLANS مخطط الطابق

#### **BLOCK A**

| LEVELS | UNITS               |
|--------|---------------------|
| 01     | A-108, A-109        |
| 02     | A-208, A-213, A-214 |
| 03     | A-308               |

SUITE AREA 665 Sq.ft. / 61.8 Sq.m. TERRACE AREA 129 sq.tr. / 12 sq.m. TOTAL AREA 794.2 sq.h. / 73.79 sq.m.

| LEVELS | UNITS |
|--------|-------|
| 01     | A-110 |
| 02     | A-215 |

671 sq.ft. / 62.37 sq.m. TERRACE AREA 129 sq.ft. / 12 sq.m.

TOTAL AREA 800 Sq.ft. / 74.37 Sq.m.

SUITE AREA

#### BLOCK A

| LEVELS | UNITS |
|--------|-------|
| 03     | A-313 |
| 04     | A-413 |
| 05     | A-513 |
| 06     | A-613 |
| 07     | A-713 |
| 08     | A-811 |

SUITE AREA 665 sq.m. / 61.8 sq.m.

TERRACE AREA

O Sq.ft. / O Sq.m.

TOTAL AREA 665 Sent. / 61.8 Sent.

| LEVELS | UNITS        |
|--------|--------------|
| 01     | A-101        |
| 03     | A-301, A-316 |
| 04     | A-401, A-416 |
| 05     | A-501, A-516 |
| 06     | A-601, A-616 |
| 07     | A-701, A-716 |
| 08     | A-814        |
| 09     | A-901        |

SUITE AREA 995 sq.ft. / 92.5 sq.m.

TERRACE AREA 77 sq.ft. / 7.18 sq.m.

TOTAL AREA 1072 satt / 99.68 sam

| LEVELS | UNITS        |
|--------|--------------|
| 03     | A-305, A-306 |
| 04     | A-405, A-406 |
| 05     | A-505, A-506 |
| 06     | A-605, A-606 |
| 07     | A-705, A-706 |

SUITE AREA 993 sq.ft. / 92.28 sq.m.

TERRACE AREA 79 sq.tt. / 7.30 sq.m.

TOTAL AREA 1072 sq.tt. / 99.58 sq.m.

| LEVELS | UNITS               |
|--------|---------------------|
| 01     | A-105, A-106        |
| 02     | A-201, A-205, A-206 |
| 993    | SQ.T. / 92.31 Sq.m. |

TERRACE AREA 195 sq.ft. / 18.07 sq.m. TOTAL AREA

11875q.ft. / 110.385q.m. LEVELS UNITS 02 A-216

SUITE AREA 994 satt / 92.41 sam

129 satt. / 12 sam. TOTAL AREA 112454th / 104.4154m

TERRACE AREA

LEVELS UNITS 00 A-001 SUITE AREA 995 satt / 92.46 sam.

| LEVELS | UNITS                              |
|--------|------------------------------------|
| 09     | A-904                              |
|        | UITE AREA                          |
|        | RRACE AREA<br>Sq.ft. / 25.14 Sq.m. |
|        | OTAL AREA<br>sq.n. /106.72 sq.m.   |
|        |                                    |

| LEVELS | UNITS        |
|--------|--------------|
| 03     | A-302, A-307 |
| 04     | A-402, A-407 |
| 05     | A-502, A-507 |
| 06     | A-602, A-607 |
| 07     | A-702, A-707 |

TERRACE AREA 247 Sant. / 23.01 Sam

TOTAL AREA 1332 sq.tt. / 123.76sq.tt.

LEVELS UNITS
00 A-002

SUITE AREA
1088 59.71 / 101.09 59.71

TERRACE AREA
734 59.71 / 68.1959.71

TOTAL AREA 1822 Saft. / 169.28 Saft.

| LEVELS | UNITS                              |
|--------|------------------------------------|
| 01     | A-102                              |
|        | UITE AREA<br>Sq.ft. / 100.86 Sq.m. |
|        | RRACE AREA                         |
|        | OTAL AREA<br>sa.tt. / 114.36sa.m.  |

#### **BLOCK A**

| LEVELS | UNITS                              |
|--------|------------------------------------|
| 01     | A-107                              |
|        | UITE AREA<br>sa.tt. / 100.74 sa.m. |
|        | RRACE AREA<br>Sq.tt. / 35.20sq.m.  |
|        | OTAL AREA<br>satt. / 135.94sam.    |
| LEVELS | UNITS                              |
| 0.2    | A-202                              |

02 A-202 SUITE AREA 10865q.ft. / 100.865q.m. TERRACE AREA 425 sq.tr. / 39.54 sq.m. TOTAL AREA

1511 satt / 140.40sam LEVELS UNITS 02 A-207 SUITE AREA 1084 Sq. #. / 100.74 Sq. #. TERRACE AREA 328 sq.m. / 30.50sq.m.

TOTAL AREA 1412 satt. / 131.24 sam.

LEVELS UNITS 09 A-902 SUITE AREA 1084 Sq.tt. / 100.78 Sq.m. TERRACE AREA 339 sq.tt. / 31.56sq.m. TOTAL AREA 1424 sq.tt. / 132.34 sqm.

#### BLOCK A

| LEVELS | UNITS                             |
|--------|-----------------------------------|
| 02     | A-209                             |
| 03     | A-309                             |
|        | RACE AREA                         |
|        | iaft / 20.08 sam                  |
| TO     | OTAL AREA<br>sq.n. / 125.10 sq.m. |

| LEVELS | UNITS                              |
|--------|------------------------------------|
| 04     | A-409                              |
| 05     | A-509                              |
| 06     | A-609                              |
| 07     | A-709                              |
| 08     | A-808                              |
| TER    | RRACE AREA<br>59.11: / 7.65 59.11. |

| LEVELS | UNITS |
|--------|-------|
| 03     | A-317 |
| 04     | A-417 |
| 05     | A-517 |
| 06     | A-617 |
| 07     | A-717 |

SLITE AREA 1323 Sq. / 122.87 Sq.m.

TERRACE AREA 77 Sq.ft. / 7.18 Sq.m.

TOTAL AREA 1400 satt / 130.05 sam.

| LEVELS                                                                    | UNITS                                                                                                  |
|---------------------------------------------------------------------------|--------------------------------------------------------------------------------------------------------|
| 01                                                                        | A-111                                                                                                  |
| 03                                                                        | A-318                                                                                                  |
| 04                                                                        | A-418                                                                                                  |
| 05                                                                        | A-518                                                                                                  |
| 06                                                                        | A-618                                                                                                  |
| 07                                                                        | A-718                                                                                                  |
| 1334 <sup>s</sup><br>TER<br>76 <sup>s</sup>                               | ITE AREA 9.11. / 124.00 Sq.m.  RACE AREA 9.11. / 7,12 Sq.m.  DTAL AREA 19.11. / 131.12 Sq.m.           |
| 03<br>04<br>05<br>06<br>07<br>1334 <sup>s</sup><br>TER<br>76 <sup>s</sup> | A-318 A-418 A-518 A-618 A-718  JITE AREA  a.t. / 124.00 sq.m.  RACE AREA  a.t. / 7.12 sq.m.  DTAL AREA |

LEVELS UNITS 02 A-217 SUITE AREA 1323 Sq./ft /122.95 Sq.m. TERRACE AREA 260 Sq.tt. / 24.13 Sq.m. TOTAL AREA 1583 Set. / 147.08 Sem.

| LEVELS | UNITS                              |
|--------|------------------------------------|
| 02     | A-218                              |
|        | UITE AREA<br>In. /123.81 In. m.    |
|        | RACE AREA                          |
|        | DTAL AREA<br>59.11. / 148.6659.11. |

#### BLOCK A

| UNITS |
|-------|
| A-303 |
| A-403 |
| A-503 |
| A-603 |
| A-703 |
|       |

SUITE AREA 1475 sq.tt. / 137.04 sq.m.

TERRACE AREA 1485q.tt. /13.795q.m.

TOTAL AREA 1623 sq.ft. /150.83 sq.m.

| LEVELS | UNITS                               |
|--------|-------------------------------------|
| 03     | A-304                               |
| 04     | A-404                               |
| 05     | A-504                               |
| 06     | A-604                               |
| 07     | A-704                               |
|        | ERRACE AREA<br>sq.ft. / 7.58 sq.m.  |
|        | TOTAL AREA<br>  Sq.PL   144.14 Sq.m |

Level 09

PARK VIEW

SUITE AREA

1570 sq.rt. / 145.91sq.m. TERRACE AREA 236 Sq.ft. / 21.98 sq.m. TOTAL AREA 1807 Sq.ft. / 167.89 Sq.m.

## BLOCK A

LEVELS UNITS

|    | BASE AND BOOK                    |
|----|----------------------------------|
| 09 | A-905                            |
|    | ITE AREA<br>a.tt. / 131,54 sq.m. |
|    | RACE AREA                        |
|    | TAL AREA<br>9th /179.52 Sq.m.    |

## BLOCK A

| LEVELS | UNITS    |
|--------|----------|
| 08     | A-802    |
| 9      | STE AREA |

1400 Sq.tt. / 130.07 Sq.m.

TERRACE AREA 252 Satt. / 23.40 Sq.m.

TOTAL AREA 1652 satt. / 153.47 sam.

## **BLOCK A**

| LEVELS | UNITS                               |
|--------|-------------------------------------|
| 08     | A-810                               |
| 70     | UITE AREA<br>19.11. / 124.09 59.11. |
| 1000   | RACE AREA                           |
| 77     | OTAL AREA                           |