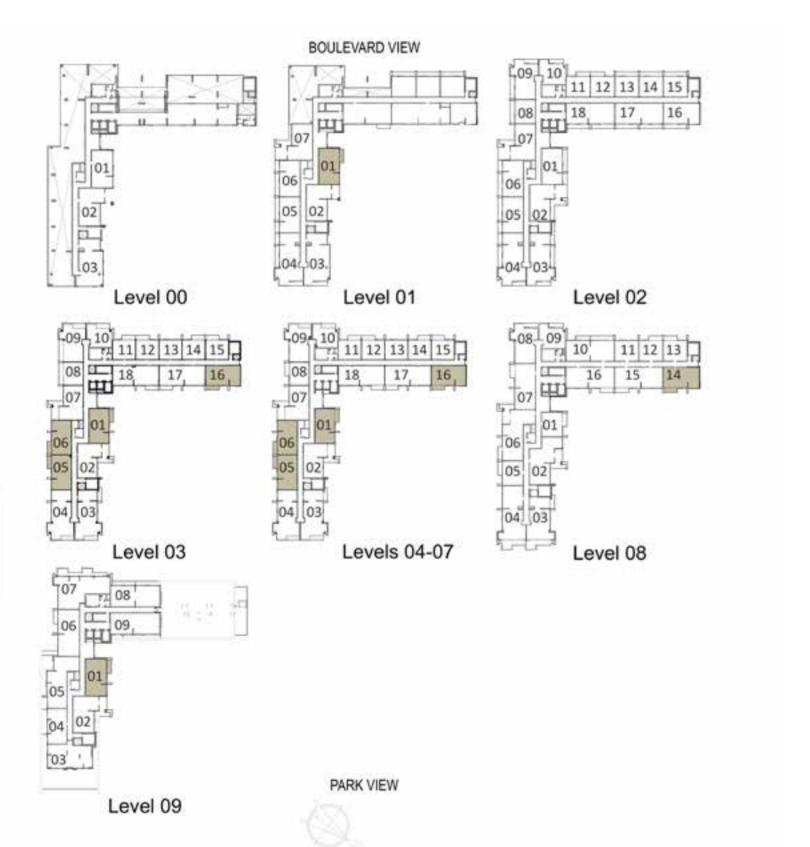

#### **BLOCK A**

| LEVELS | UNITS               |
|--------|---------------------|
| 01     | A-108, A-109        |
| 02     | A-208, A-213, A-214 |
| 03     | A-308               |

SUITE AREA 665 Sq.ft. / 61.8 Sq.m. TERRACE AREA 129 sq.tr. / 12 sq.m. TOTAL AREA 794.2 sq.h. / 73.79 sq.m.