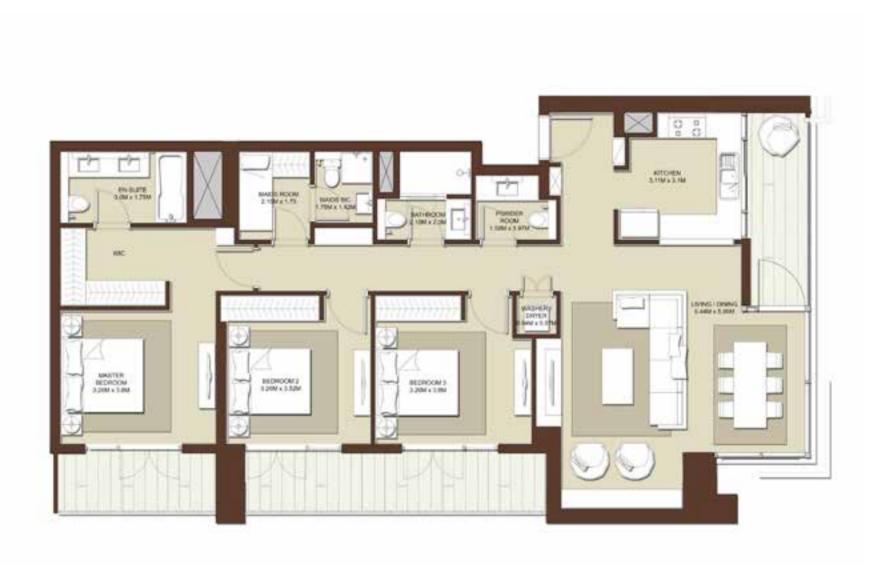

<sup>s</sup>                               | ITE AREA 9.11. / 124.00 Sq.m.  RACE AREA 9.11. / 7,12 Sq.m.  DTAL AREA 19.11. / 131.12 Sq.m.           |
| 03<br>04<br>05<br>06<br>07<br>1334 <sup>s</sup><br>TER<br>76 <sup>s</sup> | A-318 A-418 A-518 A-618 A-718  JITE AREA  a.t. / 124.00 sq.m.  RACE AREA  a.t. / 7.12 sq.m.  DTAL AREA |















LEVELS UNITS 02 A-217 SUITE AREA 1323 Sq./ft /122.95 Sq.m. TERRACE AREA 260 Sq.tt. / 24.13 Sq.m. TOTAL AREA 1583 Set. / 147.08 Sem.

| LEVELS | UNITS                              |
|--------|------------------------------------|
| 02     | A-218                              |
|        | UITE AREA<br>In. /123.81 In. m.    |
|        | RACE AREA                          |
|        | DTAL AREA<br>59.11. / 148.6659.11. |









































#### BLOCK A

| UNITS |
|-------|
| A-303 |
| A-403 |
| A-503 |
| A-603 |
| A-703 |
|       |

SUITE AREA 1475 sq.tt. / 137.04 sq.m.

TERRACE AREA 1485q.tt. /13.795q.m.

TOTAL AREA 1623 sq.ft. /150.83 sq.m.

| LEVELS | UNITS                               |
|--------|-------------------------------------|
| 03     | A-304                               |
| 04     | A-404                               |
| 05     | A-504                               |
| 06     | A-604                               |
| 07     | A-704                               |
|        | ERRACE AREA<br>sq.ft. / 7.58 sq.m.  |
|        | TOTAL AREA<br>  Sq.PL   144.14 Sq.m |



























Level 09









PARK VIEW



SUITE AREA

1570 sq.rt. / 145.91sq.m. TERRACE AREA 236 Sq.ft. / 21.98 sq.m. TOTAL A