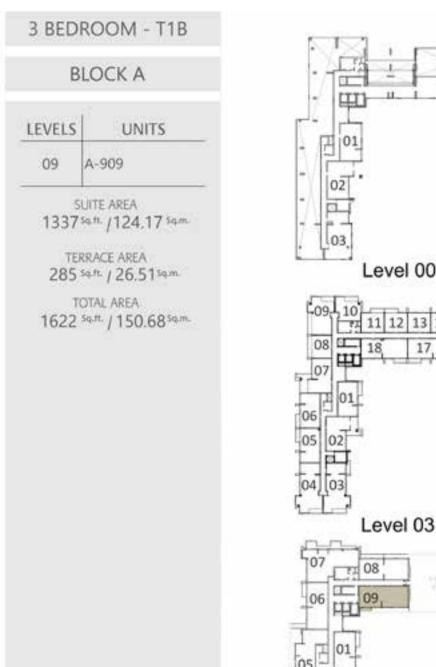

### YOUR OWN PRIVATE PARADISE

جنتك الخاصة

FLOORPLANS مخطط الطابق

| LEVELS | UNITS                              |
|--------|------------------------------------|
| 09     | A-904                              |
|        | UITE AREA                          |
|        | RRACE AREA<br>Sq.ft. / 25.14 Sq.m. |
|        | OTAL AREA<br>sq.n. /106.72 sq.m.   |
|        |                                    |