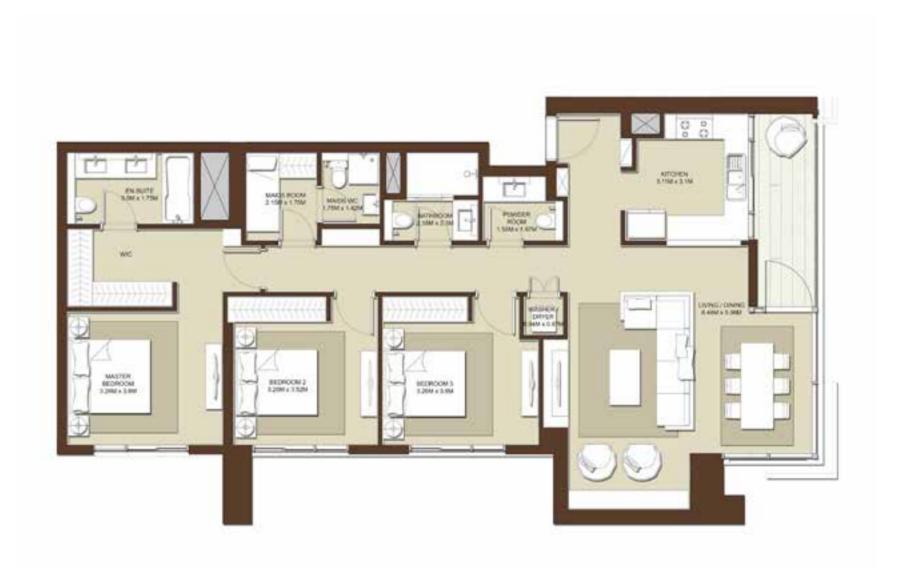

### YOUR OWN PRIVATE PARADISE

جنتك الخاصة

FLOORPLANS مخطط الطابق

#### **BLOCK A**

| LEVELS | UNITS               |
|--------|---------------------|
| 01     | A-108, A-109        |
| 02     | A-208, A-213, A-214 |
| 03     | A-308               |

SUITE AREA 665 Sq.ft. / 61.8 Sq.m. TERRACE AREA 129 sq.tr. / 12 sq.m. TOTAL AREA 794.2 sq.h. / 73.79 sq.m.