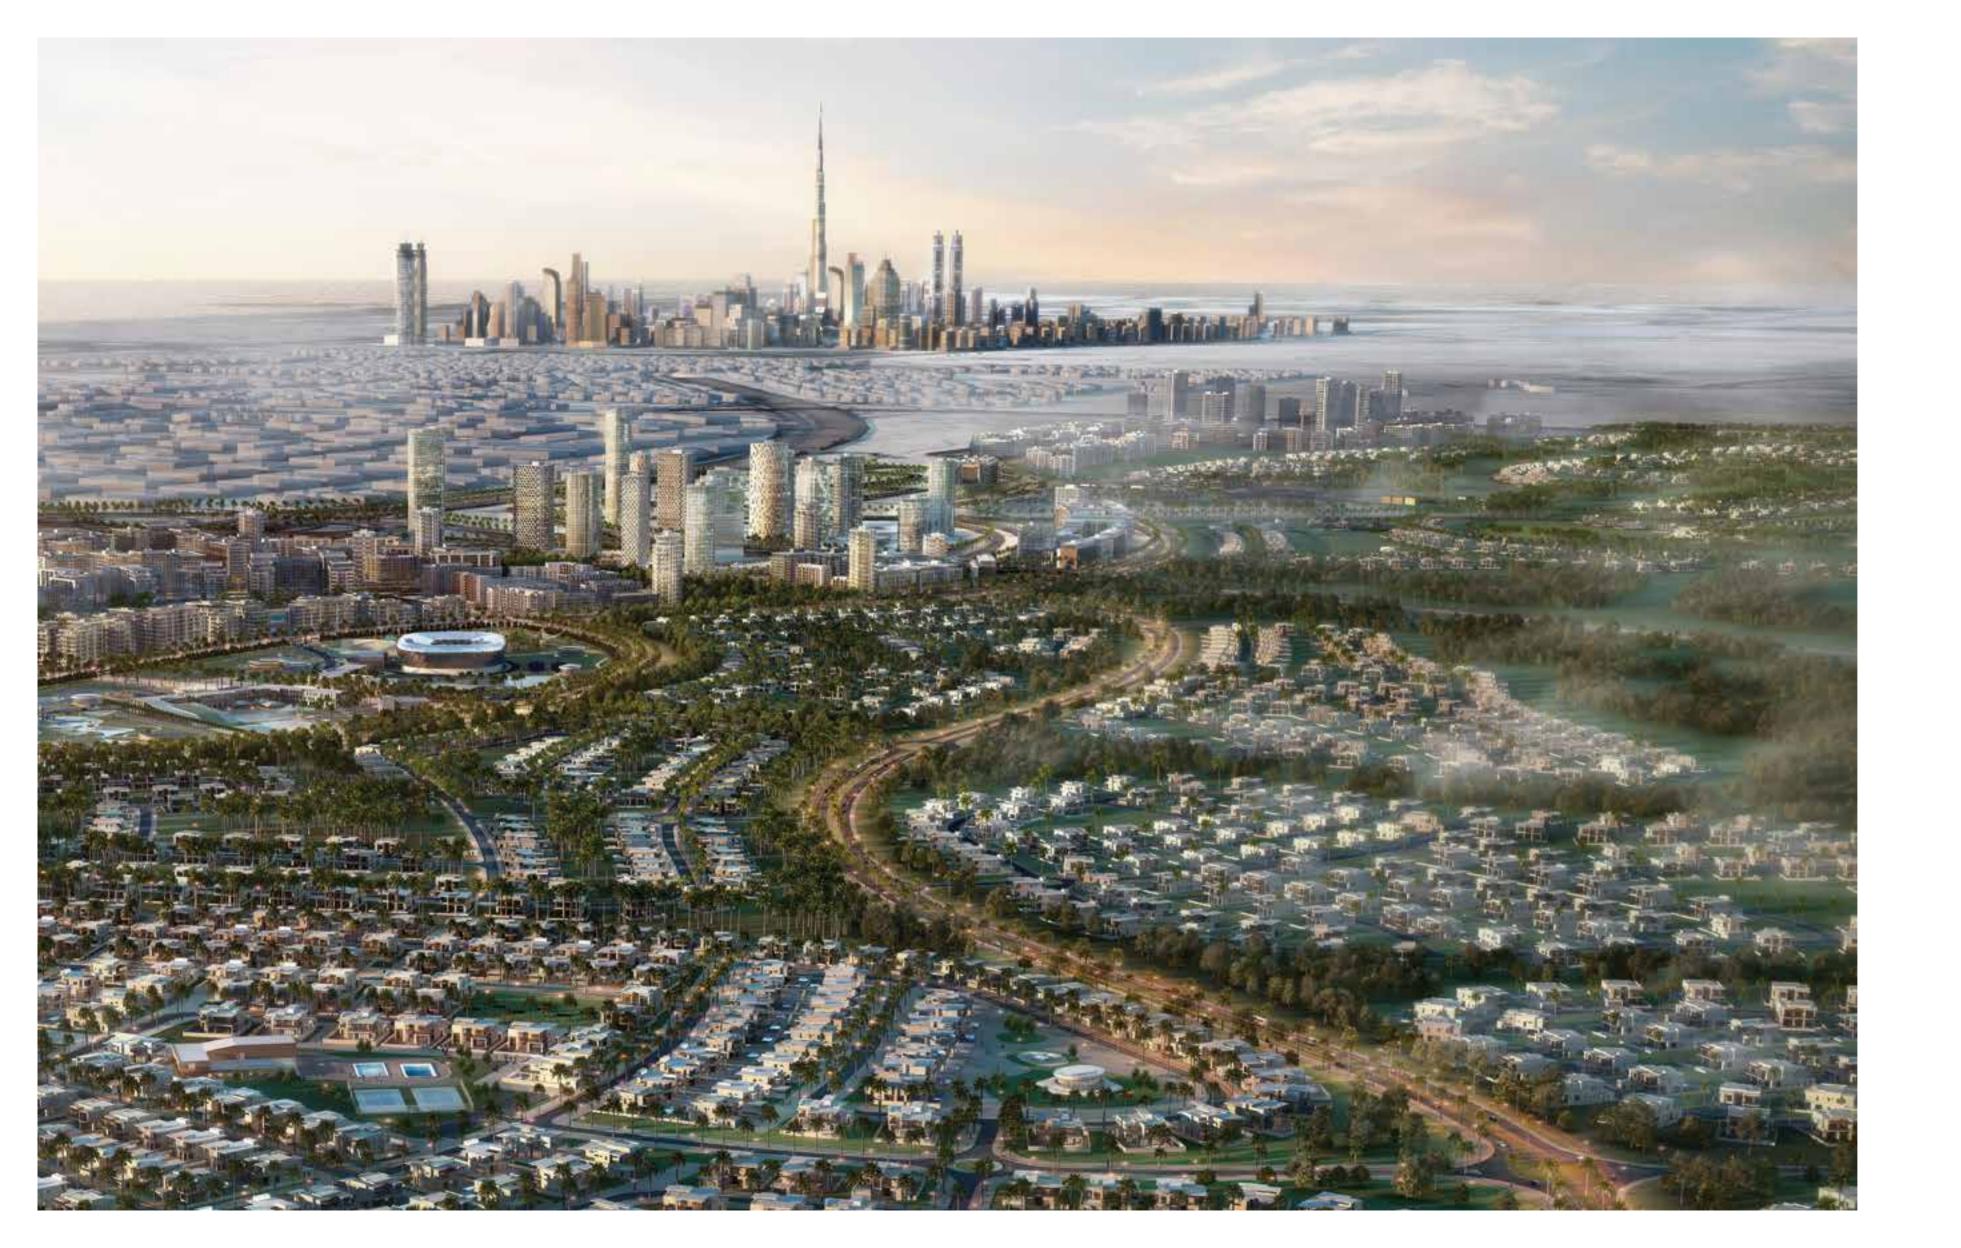

### WHERE LIFE IS EXTRAORDINARY

حيث تجد نمط الحياة المذهل

يمتد مشروع "دبي هيلز استيتط على مساحة ٢٦٨٧ فداناً وهوعبارة عن مشروع متعدد الأغراض تم التخطيط له بشكل شامل ليشكل جزءاً متكاملاً من مدينة محمد بن راشد. ويجسد هذا المشروع رؤية صاحب السمو الشيخ محمد بن راشد آل مكتوم بشأن تحويل دبي إلى مدينة بارزة إلى أفضل المدن في العالم من حيث العمل والحياة والازدهار.

Dubai Hills Estate is a 2687-acre, master planned, mixed-use development which forms an integral part of Mohammed Bin Rashid City. It embodies His Highness's vision of Dubai becoming a landmark city, among the best in the world to live, work and thrive in.

#### SO MUCH TO ENJOY

الكثير من المتعة

- 11 million sq. metres
- 12 minutes drive from Downtown Dubai
- More than 2,000 villas
- More than 20,000 apartments
  Villas from 4,500 30,000 sq. feet
- 18-hole golf course 14 tennis courts
- 45 km of nature trails
- Rail and metrolinks offering connectivity to the development

– يبعد مسافة ١٢ دقيقة بالسيارة عن "وسط مدينة دبي" – أكثر من ٢٫٠٠٠ فيلا – أكثر من ۲۰٫۰۰۰ شقة سكنية – مساحة الفلل تتراوح بين ٤,٥٠٠ إلى ٣٠,٠٠٠ قدم مربع - ملعب جولف يضم ١٨ حفرة – ۱۶ ملعب تنس – ٤ مدارس – ٤٥ كم من المناظر الطبيعية – فندقان ومنتجع - سكة حديدية وخط مترو لضمان اتصال المشروع بالوسط الخارجي