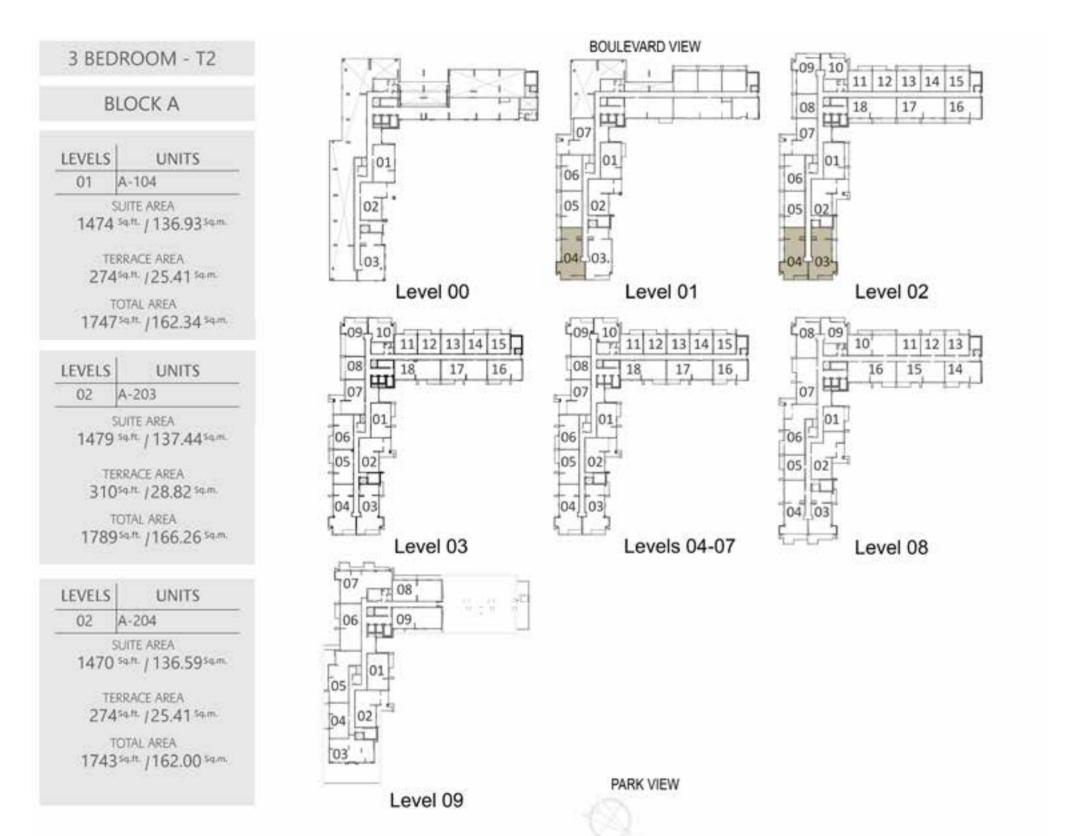

#### **BLOCK A**

| LEVELS | UNITS               |
|--------|---------------------|
| 01     | A-108, A-109        |
| 02     | A-208, A-213, A-214 |
| 03     | A-308               |

SUITE AREA 665 Sq.ft. / 61.8 Sq.m. TERRACE AREA 129 sq.tr. / 12 sq.m. TOTAL AREA 794.2 sq.h. / 73.79 sq.m.

#### BLOCK A

| LEVELS | UNITS |
|--------|-------|
| 03     | A-313 |
| 04     | A-413 |
| 05     | A-513 |
| 06     | A-613 |
| 07     | A-713 |
| 08     | A-811 |

SUITE AREA 665 sq.m. / 61.8 sq.m.

TERRACE AREA

#### BLOCK A

| UNITS |
|-------|
| A-303 |
| A-403 |
| A-503 |
| A-603 |
| A-703 |
|       |

SUITE AREA 1475 sq.tt. / 137.04 sq.m.

TERRACE AREA 1485q.tt. /13.795q.m.

TOTAL AREA 1623 sq.ft. /150.83 sq.m.

| LEVELS | UNITS                               |
|--------|-------------------------------------|
| 03     | A-304                               |
| 04     | A-404                               |
| 05     | A-504                               |
| 06     | A-604                               |
| 07     | A-704                               |
|        | ERRACE AREA<br>sq.ft. / 7.58 sq.m.  |
|        | TOTAL AREA<br>  Sq.PL   144.14 Sq.m |