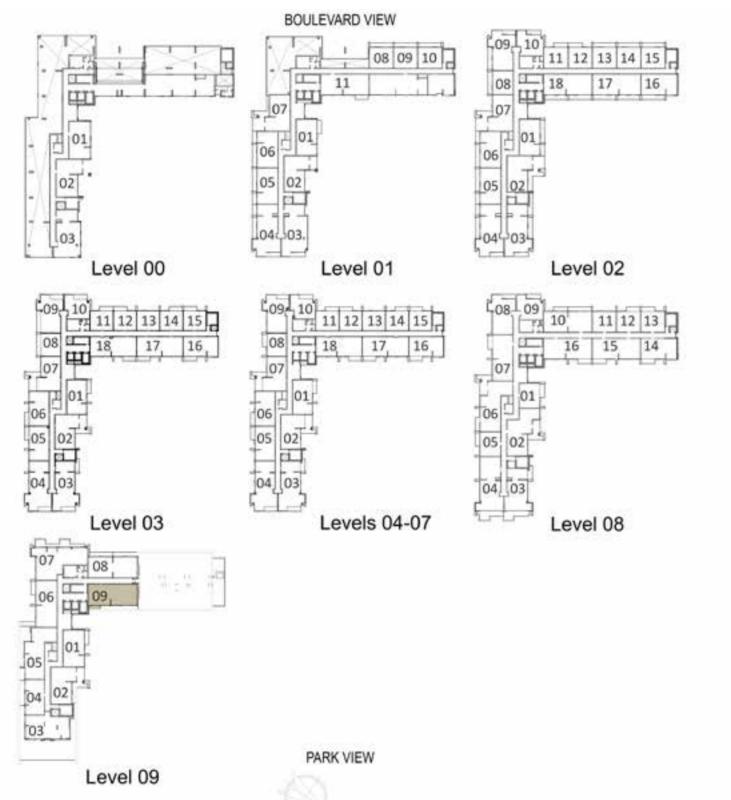

### YOUR OWN PRIVATE PARADISE

جنتك الخاصة

FLOORPLANS مخطط الطابق

| LEVELS | UNITS                              |
|--------|------------------------------------|
| 09     | A-904                              |
|        | UITE AREA                          |
|        | RRACE AREA<br>Sq.ft. / 25.14 Sq.m. |
|        | OTAL AREA<br>sq.n. /106.72 sq.m.   |
|        |                                    |