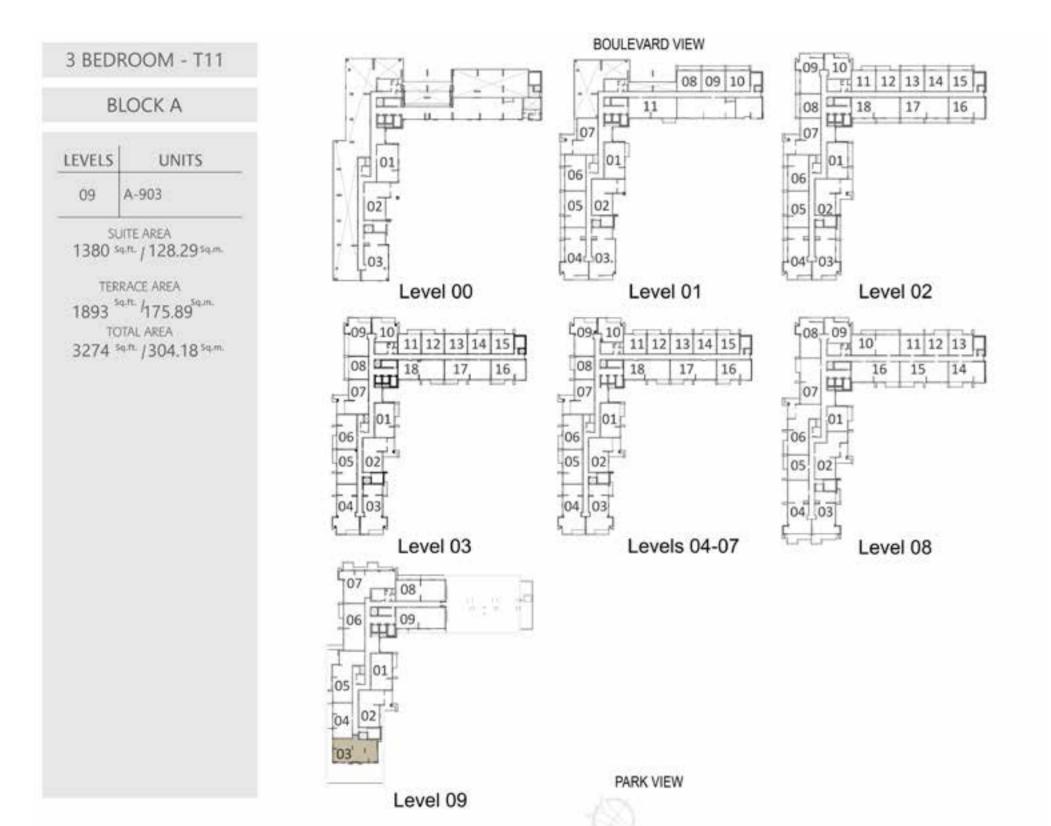

### YOUR OWN PRIVATE PARADISE

جنتك الخاصة

FLOORPLANS مخطط الطابق

| LEVELS | UNITS                              |
|--------|------------------------------------|
| 09     | A-904                              |
|        | UITE AREA                          |
|        | RRACE AREA<br>Sq.ft. / 25.14 Sq.m. |
|        | OTAL AREA<br>sq.n. /106.72 sq.m.   |
|        |                                    |