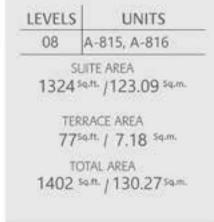

## **BLOCK A**

| LEVELS | UNITS                               |
|--------|-------------------------------------|
| 08     | A-810                               |
| 70     | UITE AREA<br>19.11. / 124.09 59.11. |
| 1000   | RACE AREA                           |
| 77     | OTAL AREA                           |