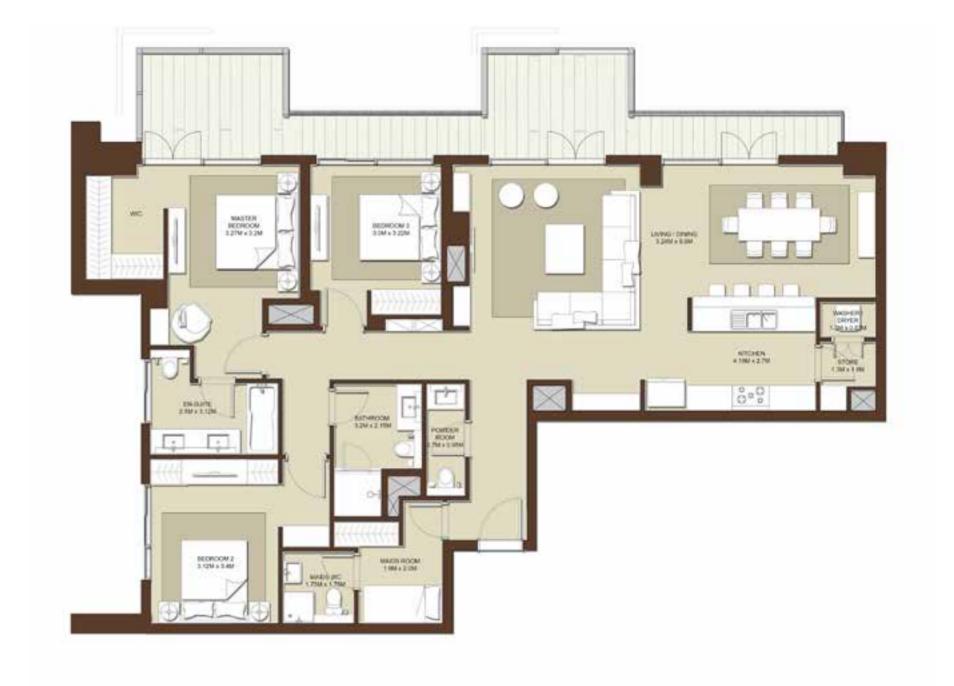

#### **BLOCK A**

| LEVELS | UNITS               |
|--------|---------------------|
| 01     | A-108, A-109        |
| 02     | A-208, A-213, A-214 |
| 03     | A-308               |

SUITE AREA 665 Sq.ft. / 61.8 Sq.m. TERRACE AREA 129 sq.tr. / 12 sq.m. TOTAL AREA 794.2 sq.h. / 73.79 sq.m.

#### BLOCK A

| LEVELS | UNITS |
|--------|-------|
| 03     | A-313 |
| 04     | A-413 |
| 05     | A-513 |
| 06     | A-613 |
| 07     | A-713 |
| 08     | A-811 |

SUITE AREA 665 sq.m. / 61.8 sq.m.

TERRACE AREA

O Sq.ft. / O Sq.m.

TOTAL AREA 665 Sent. / 61.8 Sent.

| LEVELS | UNITS        |
|--------|--------------|
| 01     | A-101        |
| 03     | A-301, A-316 |
| 04     | A-401, A-416 |
| 05     | A-501, A-516 |
| 06     | A-601, A-616 |
| 07     | A-701, A-716 |
| 08     | A-814        |
| 09     | A-901        |

SUITE AREA 995 sq.ft. / 92.5 sq.m.

TERRACE AREA 77 sq.ft. / 7.18 sq.m.

TOTAL AREA 1072 satt / 99.68 sam

| LEVELS | UNITS        |
|--------|--------------|
| 03     | A-305, A-306 |
| 04     | A-405, A-406 |
| 05     | A-505, A-506 |
| 06     | A-605, A-606 |
| 07     | A-705, A-706 |

SUITE AREA 993 sq.ft. / 92.28 sq.m.

TERRACE AREA 79 sq.tt. / 7.30 sq.m.

TOTAL AREA 1072 sq.tt. / 99.58 sq.m.

| LEVELS | UNITS               |
|--------|---------------------|
| 01     | A-105, A-106        |
| 02     | A-201, A-205, A-206 |
| 993    | SQ.T. / 92.31 Sq.m. |

TERRACE AREA 195 sq.ft. / 18.07 sq.m. TOTAL AREA

11875q.ft. / 110.385q.m. LEVELS UNITS 02 A-216

SUITE AREA 994 satt / 92.41 sam

129 satt. / 12 sam. TOTAL AREA 112454th / 104.4154m

TERRACE AREA

LEVELS UNITS 00 A-001 SUITE AREA 995 satt / 92.46 sam.

| LEVELS | UNITS                              |
|--------|------------------------------------|
| 09     | A-904                              |
|        | UITE AREA                          |
|        | RRACE AREA<br>Sq.ft. / 25.14 Sq.m. |
|        | OTAL AREA<br>sq.n. /106.72 sq.m.   |
|        |                                    |

| LEVELS | UNITS        |
|--------|--------------|
| 03     | A-302, A-307 |
| 04     | A-402, A-407 |
| 05     | A-502, A-507 |
| 06     | A-602, A-607 |
| 07     | A-702, A-707 |

TERRACE AREA 247 Sant. / 23.01 Sam

TOTAL AREA 1332 sq.tt. / 123.76sq.tt.

LEVELS UNITS
00 A-002

SUITE AREA
1088 59.71 / 101.09 59.71

TERRACE AREA
734 59.71 / 68.1959.71

TOTAL AREA 1822 Saft. / 169.28 Saft.

| LEVELS | UNITS                              |
|--------|------------------------------------|
| 01     | A-102                              |
|        | UITE AREA<br>Sq.ft. / 100.86 Sq.m. |
|        | RRACE AREA                         |
|        | OTAL AREA<br>sa.tt. / 114.36sa.m.  |

#### **BLOCK A**

| LEVELS | UNITS                              |
|--------|------------------------------------|
| 01     | A-107                              |
|        | UITE AREA<br>sa.tt. / 100.74 sa.m. |
|        | RRACE AREA<br>Sq.tt. / 35.20sq.m.  |
|        | OTAL AREA<br>satt. / 135.94sam.    |
| LEVELS | UNITS                              |
| 0.2    | A-202                              |

02 A-202 SUITE AREA 10865q.ft. / 100.865q.m. TERRACE AREA 425 sq.tr. / 39.54 sq.m. TOTAL AREA

1511 satt / 140.40sam LEVELS UNITS 02 A-207 SUITE AREA 1084 Sq. #. / 100.74 Sq. #. TERRACE AREA 328 sq.m. / 30.50sq.m.

TOTAL AREA 1412 satt. / 131.24 sam.

LEVELS UNITS 09 A-902 SUITE AREA 1084 Sq.tt. / 100.78 Sq.m. TERRACE AREA 339 sq.tt. / 31.56sq.m. TOTAL AREA 1424 sq.tt. / 132.34 sqm.

#### BLOCK A

| LEVELS | UNITS                             |
|--------|-----------------------------------|
| 02     | A-209                             |
| 03     | A-309                             |
|        | RACE AREA                         |
|        | iaft / 20.08 sam                  |
| TO     | OTAL AREA<br>sq.n. / 125.10 sq.m. |

| LEVELS | UNITS                              |
|--------|------------------------------------|
| 04     | A-409                              |
| 05     | A-509                              |
| 06     | A-609                              |
| 07     | A-709                              |
| 08     | A-808                              |
| TER    | RRACE AREA<br>59.11: / 7.65 59.11. |

| LEVELS | UNITS |
|--------|-------|
| 03     | A-317 |
| 04     | A-417 |
| 05     | A-517 |
| 06     | A-617 |
| 07     | A-717 |

SLITE AREA 1323 Sq. / 122.87 Sq.m.

TERRACE AREA 77 Sq.ft. / 7.18 Sq.m.

TOTAL AREA 1400 satt / 130.05 sam.

| LEVELS                                                                    | UNITS                                                                                                  |
|---------------------------------------------------------------------------|--------------------------------------------------------------------------------------------------------|
| 01                                                                        | A-111                                                                                                  |
| 03                                                                        | A-318                                                                                                  |
| 04                                                                        | A-418                                                                                                  |
| 05                                                                        | A-518                                                                                                  |
| 06                                                                        | A-618                                                                                                  |
| 07                                                                        | A-718                                                                                                  |
| 1334 <sup>s</sup><br>TER<br>76 <sup>s</sup>                               | ITE AREA 9.11. / 124.00 Sq.m.  RACE AREA 9.11. / 7,12 Sq.m.  DTAL AREA 19.11. / 131.12 Sq.m.           |
| 03<br>04<br>05<br>06<br>07<br>1334 <sup>s</sup><br>TER<br>76 <sup>s</sup> | A-318 A-418 A-518 A-618 A-718  JITE AREA  a.t. / 124.00 sq.m.  RACE AREA  a.t. / 7.12 sq.m.  DTAL AREA |

LEVELS UNITS 02 A-217 SUITE AREA 1323 Sq./ft /122.95 Sq.m. TERRACE AREA 260 Sq.tt. / 24.13 Sq.m. TOTAL AREA 1583 Set. / 147.08 Sem.

| LEVELS | UNITS                              |
|--------|------------------------------------|
| 02     | A-218                              |
|        | UITE AREA<br>In. /123.81 In. m.    |
|        | RACE AREA                          |
|        | DTAL AREA<br>59.11. / 148.6659.11. |

#### BLOCK A

| UNITS |
|-------|
| A-303 |
| A-403 |
| A-503 |
| A-603 |
| A-703 |
|       |

SUITE AREA 1475 sq.tt. / 137.04 sq.m.

TERRACE AREA 1485q.tt. /13.795q.m.

TOTAL AREA 1623 sq.ft. /150.83 sq.m.

| LEVELS | UNITS                               |
|--------|-------------------------------------|
| 03     | A-304                               |
| 04     | A-404                               |
| 05     | A-504                               |
| 06     | A-604                               |
| 07     | A-704                               |
|        | ERRACE AREA<br>sq.ft. / 7.58 sq.m.  |
|        | TOTAL AREA<br>  Sq.PL   144.14 Sq.m |

Level 09

PARK VIEW

SUITE AREA

1570 sq.rt. / 145.91sq.m. TERRACE AREA 236 Sq.ft. / 21.98 sq.m. TOTAL AREA 1807 Sq.ft. / 167.89 Sq.m.

## BLOCK A

LEVELS UNITS

|    | BASE AND BOOK                    |
|----|----------------------------------|
| 09 | A-905                            |
|    | ITE AREA<br>a.tt. / 131,54 sq.m. |
|    | RACE AREA                        |
|    | TAL AREA<br>9th /179.52 Sq.m.    |

## BLOCK A

| LEVELS | UNITS    |
|--------|----------|
| 08     | A-802    |
| 9      | STE AREA |

1400 Sq.tt. / 130.07 Sq.m.

TERRACE AREA 252 Satt. / 23.40 Sq.m.

TOTAL AREA 1652 satt. / 153.47 sam.

## **BLOCK A**

| LEVELS | UNITS                               |
|--------|-------------------------------------|
| 08     | A-810                               |
| 70     | UITE AREA<br>19.11. / 124.09 59.11. |
| 1000   | RACE AREA                           |
| 77     | OTAL AREA                           |