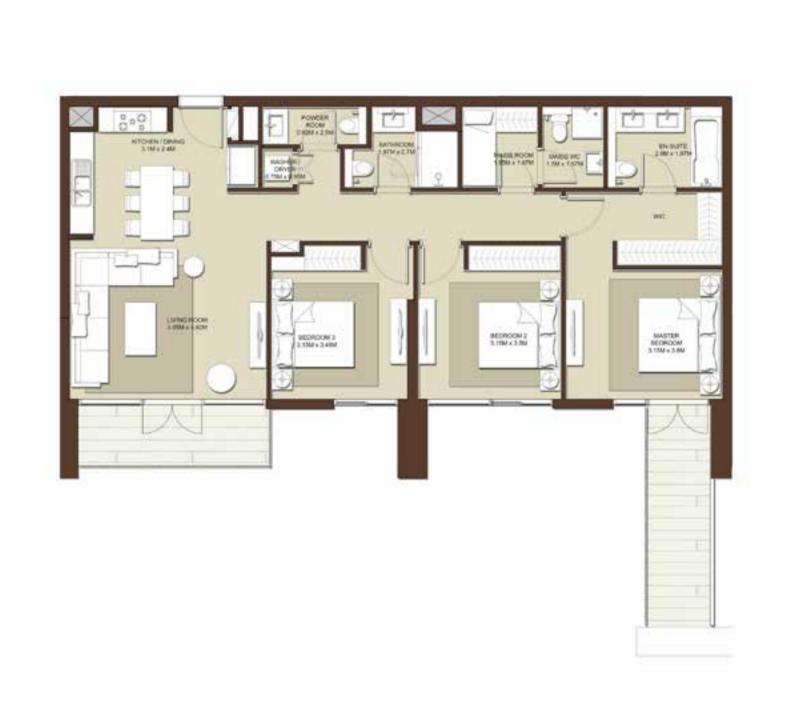

| A-404                               |
| 05     | A-504                               |
| 06     | A-604                               |
| 07     | A-704                               |
|        | ERRACE AREA<br>sq.ft. / 7.58 sq.m.  |
|        | TOTAL AREA<br>  Sq.PL   144.14 Sq.m |



























Level 09









PARK VIEW



SUITE AREA

1570 sq.rt. / 145.91sq.m. TERRACE AREA 236 Sq.ft. / 21.98 sq.m. TOTAL AREA 1807 Sq.ft. / 167.89 Sq.m.





































## BLOCK A

LEVELS UNITS

|    | BASE AND BOOK                    |
|----|----------------------------------|
| 09 | A-905                            |
|    | ITE AREA<br>a.tt. / 131,54 sq.m. |
|    | RACE AREA                        |
|    | TAL AREA<br>9th /179.52 Sq.m.    |

































## BLOCK A

| LEVELS | UNITS    |
|--------|----------|
| 08     | A-802    |
| 9      | STE AREA |

1400 Sq.tt. / 130.07 Sq.m.

TERRACE AREA 252 Satt. / 23.40 Sq.m.

TOTAL AREA 1652 satt. / 153.47 sam.













## **BLOCK A**

| LEVELS | UNITS                               |
|--------|-------------------------------------|
| 08     | A-810                               |
| 70     | UITE AREA<br>19.11. / 124.09 59.11. |
| 1000   | RACE AREA                           |
| 77     | OTAL AREA                           |



































## FIDU PROPERTIES

菲 | 度 | 房 | 地 | 产

TOLL FREE 800299 w ww.2 99.com

EMAAR