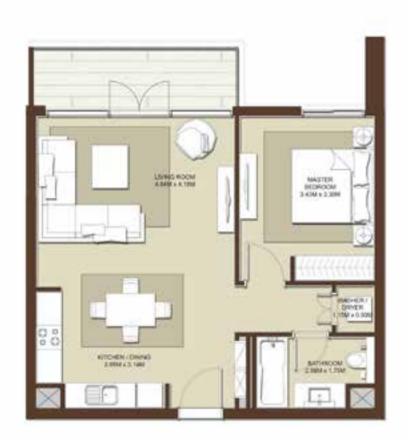

rning's run, Acacia has room for you to move

Dubai Hills Golf Club offers an 18 hole championship. You can also benifit from the nearby Dubai Polo and Equestrian Club, Tennis Academy and the football pitch at Village Park.





### YOUR OWN PRIVATE PARADISE

جنتك الخاصة











FLOORPLANS مخطط الطابق

#### **BLOCK A**

| LEVELS | UNITS               |
|--------|---------------------|
| 01     | A-108, A-109        |
| 02     | A-208, A-213, A-214 |
| 03     | A-308               |

SUITE AREA 665 Sq.ft. / 61.8 Sq.m. TERRACE AREA 129 sq.tr. / 12 sq.m. TOTAL AREA 794.2 sq.h. / 73.79 sq.m.

| LEVELS | UNITS |
|--------|-------|
| 01     | A-110 |
| 02     | A-215 |

671 sq.ft. / 62.37 sq.m. TERRACE AREA 129 sq.ft. / 12 sq.m.

TOTAL AREA 800 Sq.ft. / 74.37 Sq.m.

SUITE AREA























#### BLOCK A

| LEVELS | UNITS |
|--------|-------|
| 03     | A-313 |
| 04     | A-413 |
| 05     | A-513 |
| 06     | A-613 |
| 07     | A-713 |
| 08     | A-811 |

SUITE AREA 665 sq.m. / 61.8 sq.m.

TERRACE AREA

O Sq.ft. / O Sq.m.

TOTAL AREA 665 Sent. / 61.8 Sent.

































| LEVELS | UNITS        |
|--------|--------------|
| 01     | A-101        |
| 03     | A-301, A-316 |
| 04     | A-401, A-416 |
| 05     | A-501, A-516 |
| 06     | A-601, A-616 |
| 07     | A-701, A-716 |
| 08     | A-814        |
| 09     | A-901        |

SUITE AREA 995 sq.ft. / 92.5 sq.m.

TERRACE AREA 77 sq.ft. / 7.18 sq.m.

TOTAL AREA 1072 satt / 99.68 sam

| LEVELS | UNITS        |
|--------|--------------|
| 03     | A-305, A-306 |
| 04     | A-405, A-406 |
| 05     | A-505,