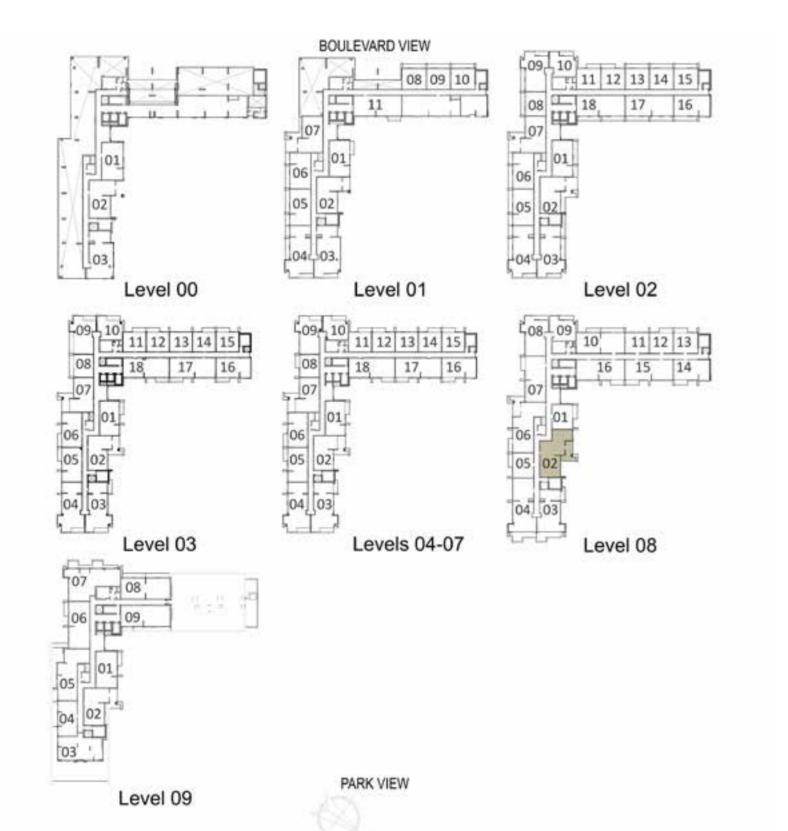

#### **BLOCK A**

| LEVELS | UNITS               |
|--------|---------------------|
| 01     | A-108, A-109        |
| 02     | A-208, A-213, A-214 |
| 03     | A-308               |

SUITE AREA 665 Sq.ft. / 61.8 Sq.m. TERRACE AREA 129 sq.tr. / 12 sq.m. TOTAL AREA 794.2 sq.h. / 73.79 sq.m.

#### BLOCK A

| LEVELS | UNITS |
|--------|-------|
| 03     | A-313 |
| 04     | A-413 |
| 05     | A-513 |
| 06     | A-613 |
| 07     | A-713 |
| 08     | A-811 |

SUITE AREA 665 sq.m. / 61.8 sq.m.

TERRACE AREA

O Sq.ft. / O Sq.m.

TOTAL AREA 665 Sent. / 61.8 Sent.

| LEVELS | UNITS        |
|--------|--------------|
| 01     | A-101        |
| 03     | A-301, A-316 |
| 04     | A-401, A-416 |
| 05     | A-501, A-516 |
| 06     | A-601, A-616 |
| 07     | A-701, A-716 |
| 08     | A-814        |
| 09     | A-901        |

SUITE AREA 995 sq.ft. / 92.5 sq.m.

TERRACE AREA 77 sq.ft. / 7.18 sq.m.

TOTAL AREA 1072 satt / 99.68 sam

| LEVELS | UNITS        |
|--------|--------------|
| 03     | A-305, A-306 |
| 04     | A-405, A-406 |
| 05     | A-505, A-506 |
| 06     | A-605, A-606 |
| 07     | A-705, A-706 |

SUITE AREA 993 sq.ft. / 92.28 sq.m.

TERRACE AREA 79 sq.tt. / 7.30 sq.m.

TOTAL AREA 1072 sq.tt. / 99.58 sq.m.

| LEVELS | UNITS               |
|--------|---------------------|
| 01     | A-105, A-106        |
| 02     | A-201, A-205, A-206 |
| 993    | SQ.T. / 92.31 Sq.m. |

TERRACE AREA 195 sq.ft. / 18.07 sq.m. TOTAL AREA

11875q.ft. / 110.385q.m. LEVELS UNITS 02 A-216

SUITE AREA 994 satt / 92.41 sam

129 satt. / 12 sam. TOTAL AREA 112454th / 104.4154m

TERRACE AREA

LEVELS UNITS 00 A-001 SUITE AREA 995 satt / 92.46 sam.

| LEVELS | UNITS                              |
|--------|------------------------------------|
| 09     | A-904                              |
|        | UITE AREA                          |
|        | RRACE AREA<br>Sq.ft. / 25.14 Sq.m. |
|        | OTAL AREA<br>sq.n. /106.72 sq.m.   |
|        |                                    |

| LEVELS | UNITS        |
|--------|--------------|
| 03     | A-302, A-307 |
| 04     | A-402, A-407 |
| 05     | A-502, A-507 |
| 06     | A-602, A-607 |
| 07     | A-702, A-707 |

TERRACE AREA 247 Sant. / 23.01 Sam

TOTAL AREA 1332 sq.tt. / 123.76sq.tt.

LEVELS UNITS
00 A-002

SUITE AREA
1088 59.71 / 101.09 59.71

TERRACE AREA
734 59.71 / 68.1959.71

TOTAL AREA 1822 Saft. / 169.28 Saft.

| LEVELS | UNITS                              |
|--------|------------------------------------|
| 01     | A-102                              |
|        | UITE AREA<br>Sq.ft. / 100.86 Sq.m. |
|        | RRACE AREA                         |
|        | OTAL AREA<br>sa.tt. / 114.36sa.m.  |

#### **BLOCK A**

| LEVELS | UNITS                              |
|--------|------------------------------------|
| 01     | A-107                              |
|        | UITE AREA<br>sa.tt. / 100.74 sa.m. |
|        | RRACE AREA<br>Sq.tt. / 35.20sq.m.  |
|        | OTAL AREA<br>satt. / 135.94sam.    |
| LEVELS | UNITS                              |
| 0.2    | A-202                              |

02 A-202 SUITE AREA 10865q.ft. / 100.865q.m. TERRACE AREA 425 sq.tr. / 39.54 sq.m. TOTAL AREA

1511 satt / 140.40sam LEVELS UNITS 02 A-207 SUITE AREA 1084 Sq. #. / 100.74 Sq. #. TERRACE AREA 328 sq.m. / 30.50sq.m.

TOTAL AREA 1412 satt. / 131.24 sam.

LEVELS UNITS 09 A-902 SUITE AREA 1084 Sq.tt. / 100.78 Sq.m. TERRACE AREA 339 sq.tt. / 31.56sq.m. TOTAL AREA 1424 sq.tt. / 132.34 sqm.

#### BLOCK A

| LEVELS | UNITS                             |
|--------|-----------------------------------|
| 02     | A-209                             |
| 03     | A-309                             |
|        | RACE AREA                         |
|        | iaft / 20.08 sam                  |
| TO     | OTAL AREA<br>sq.n. / 125.10 sq.m. |

| LEVELS | UNITS                              |
|--------|------------------------------------|
| 04     | A-409                              |
| 05     | A-509                              |
| 06     | A-609                              |
| 07     | A-709                              |
| 08     | A-808                              |
| TER    | RRACE AREA<br>59.11: / 7.65 59.11. |

| LEVELS | UNITS |
|--------|-------|
| 03     | A-317 |
| 04     | A-417 |
| 05     | A-517 |
| 06     | A-617 |
| 07     | A-717 |

SLITE AREA 1323 Sq. / 122.87 Sq.m.

TERRACE AREA 77 Sq.ft. / 7.18 Sq.m.

TOTAL AREA 1400 satt / 130.05 sam.

| LEVELS                                                                    | UNITS                                                                                                  |
|---------------------------------------------------------------------------|--------------------------------------------------------------------------------------------------------|
| 01                                                                        | A-111                                                                                                  |
| 03                                                                        | A-318                                                                                                  |
| 04                                                                        | A-418                                                                                                  |
| 05                                                                        | A-518                                                                                                  |
| 06                                                                        | A-618                                                                                                  |
| 07                                                                        | A-718                                                                                                  |
| 1334 <sup>s</sup><br>TER<br>76 <sup>s</sup>                               | ITE AREA 9.11. / 124.00 Sq.m.  RACE AREA 9.11. / 7,12 Sq.m.  DTAL AREA 19.11. / 131.12 Sq.m.           |
| 03<br>04<br>05<br>06<br>07<br>1334 <sup>s</sup><br>TER<br>76 <sup>s</sup> | A-318 A-418 A-518 A-618 A-718  JITE AREA  a.t. / 124.00 sq.m.  RACE AREA  a.t. / 7.12 sq.m.  DTAL AREA |

LEVELS UNITS 02 A-217 SUITE AREA 1323 Sq./ft /122.95 Sq.m. TERRACE AREA 260 Sq.tt. / 24.13 Sq.m. TOTAL AREA 1583 Set. / 147.08 Sem.

| LEVELS | UNITS                              |
|--------|------------------------------------|
| 02     | A-218                              |
|        | UITE AREA<br>In. /123.81 In. m.    |
|        | RACE AREA                          |
|        | DTAL AREA<br>59.11. / 148.6659.11. |

#### BLOCK A

| UNITS |
|-------|
| A-303 |
| A-403 |
| A-503 |
| A-603 |
| A-703 |
|       |

SUITE AREA 1475 sq.tt. / 137.04 sq.m.

TERRACE AREA 1485q.tt. /13.795q.m.

TOTAL AREA 1623 sq.ft. /150.83 sq.m.

| LEVELS | UNITS                               |
|--------|-------------------------------------|
| 03     | A-304                               |
| 04     | A-404                               |
| 05     | A-504                               |
| 06     | A-604                               |
| 07     | A-704                               |
|        | ERRACE AREA<br>sq.ft. / 7.58 sq.m.  |
|        | TOTAL AREA<br>  Sq.PL   144.14 Sq.m |

Level 09

PARK VIEW

SUITE AREA

1570 sq.rt. / 145.91sq.m. TERRACE AREA 236 Sq.ft. / 21.98 sq.m. TOTAL AREA 1807 Sq.ft. / 167.89 Sq.m.

## BLOCK A

LEVELS UNITS

|    | BASE AND BOOK                    |
|----|----------------------------------|
| 09 | A-905                            |
|    | ITE AREA<br>a.tt. / 131,54 sq.m. |
|    | RACE AREA                        |
|    | TAL AREA<br>9th /179.52 Sq.m.    |

## BLOCK A

| LEVELS | UNITS    |
|--------|----------|
| 08     | A-802    |
| 9      | STE AREA |

1400 Sq.tt. / 130.07 Sq.m.

TERRACE AREA 252 Satt. / 23.40 Sq.m.

TOTAL AREA 1652 satt. / 153.47 sam.

## **BLOCK A**

| LEVELS | UNITS                               |
|--------|-------------------------------------|
| 08     | A-810                               |
| 70     | UITE AREA<br>19.11. / 124.09 59.11. |
| 1000   | RACE AREA                           |
| 77     | OTAL AREA                           |