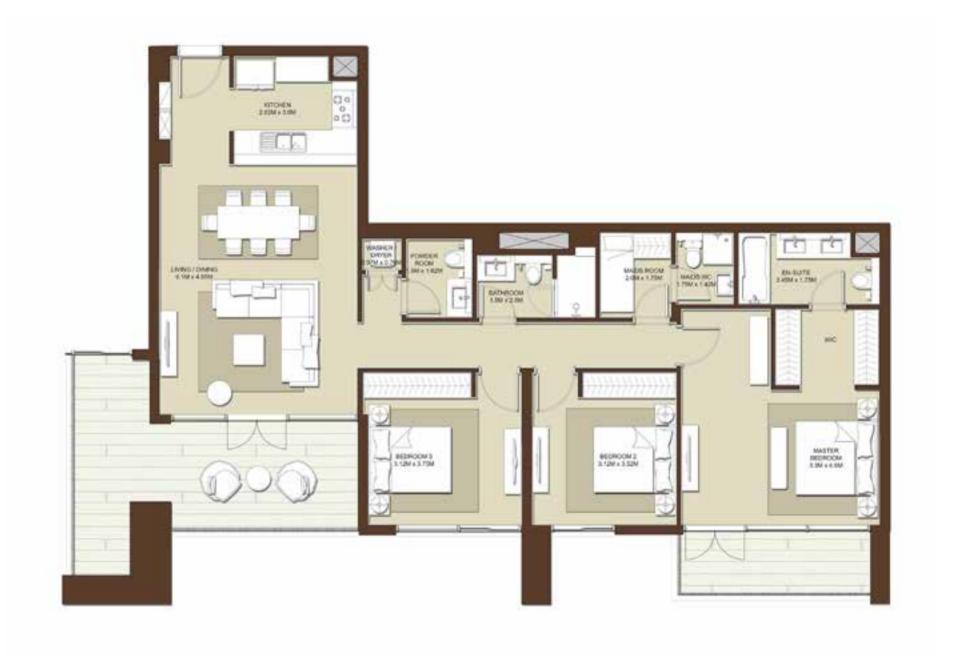

|
| 04     | A-404                               |
| 05     | A-504                               |
| 06     | A-604                               |
| 07     | A-704                               |
|        | ERRACE AREA<br>sq.ft. / 7.58 sq.m.  |
|        | TOTAL AREA<br>  Sq.PL   144.14 Sq.m |



























Level 09









PARK VIEW



SUITE AREA

1570 sq.rt. / 145.91sq.m. TERRACE AREA 236 Sq.ft. / 21.98 sq.m. TOTAL AREA 1807 Sq.ft. / 167.89 Sq.m.





































## BLOCK A

LEVELS UNITS

|    | BASE AND BOOK                    |
|----|----------------------------------|
| 09 | A-905                            |
|    | ITE AREA<br>a.tt. / 131,54 sq.m. |
|    | RACE AREA                        |
|    | TAL AREA<br>9th /179.52 Sq.m.    |

































## BLOCK A

| LEVELS | UNITS    |
|--------|----------|
| 08     | A-802    |
| 9      | STE AREA |

1400 Sq.tt. / 130.07 Sq.m.

TERRACE AREA 252 Satt. / 23.40 Sq.m.

TOTAL AREA 1652 satt. / 153.47 sam.













## **BLOCK A**

| LEVELS | UNITS                               |
|--------|-------------------------------------|
| 08     | A-810                               |
| 70     | UITE AREA<br>19.11. / 124.09 59.11. |
| 1000   | RACE AREA                           |
| 77     | OTAL AREA                           |



































## FIDU PROPERTIES

菲 | 度 | 房 | 地 | 产

TOLL FREE 800299 w ww.2 99.com

EMAAR