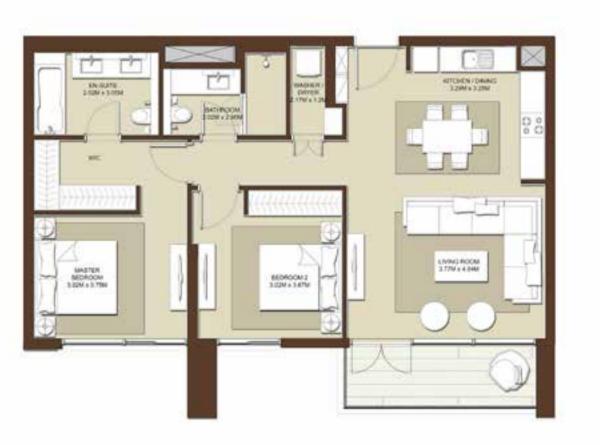

UITE AREA 665 sq.m. / 61.8 sq.m.

TERRACE AREA

O Sq.ft. / O Sq.m.

TOTAL AREA 665 Sent. / 61.8 Sent.

































| LEVELS | UNITS        |
|--------|--------------|
| 01     | A-101        |
| 03     | A-301, A-316 |
| 04     | A-401, A-416 |
| 05     | A-501, A-516 |
| 06     | A-601, A-616 |
| 07     | A-701, A-716 |
| 08     | A-814        |
| 09     | A-901        |

SUITE AREA 995 sq.ft. / 92.5 sq.m.

TERRACE AREA 77 sq.ft. / 7.18 sq.m.

TOTAL AREA 1072 satt / 99.68 sam

| LEVELS | UNITS        |
|--------|--------------|
| 03     | A-305, A-306 |
| 04     | A-405, A-406 |
| 05     | A-505, A-506 |
| 06     | A-605, A-606 |
| 07     | A-705, A-706 |

SUITE AREA 993 sq.ft. / 92.28 sq.m.

TERRACE AREA 79 sq.tt. / 7.30 sq.m.

TOTAL AREA 1072 sq.tt. / 99.58 sq.m.















| LEVELS | UNITS               |
|--------|---------------------|
| 01     | A-105, A-106        |
| 02     | A-201, A-205, A-206 |
| 993    | SQ.T. / 92.31 Sq.m. |

TERRACE AREA 195 sq.ft. / 18.07 sq.m. TOTAL AREA

11875q.ft. / 110.385q.m. LEVELS UNITS 02 A-216

SUITE AREA 994 satt / 92.41 sam

129 satt. / 12 sam. TOTAL AREA 112454th / 104.4154m

TERRACE AREA

LEVELS UNITS 00 A-001 SUITE AREA 995 satt / 92.46 sam.

















| LEVELS | UNITS                              |
|--------|------------------------------------|
| 09     | A-904                              |
|        | UITE AREA                          |
|        | RRACE AREA<br>Sq.ft. / 25.14 Sq.m. |
|        | OTAL AREA<br>sq.n. /106.72 sq.m.   |
|        |                                    |















|