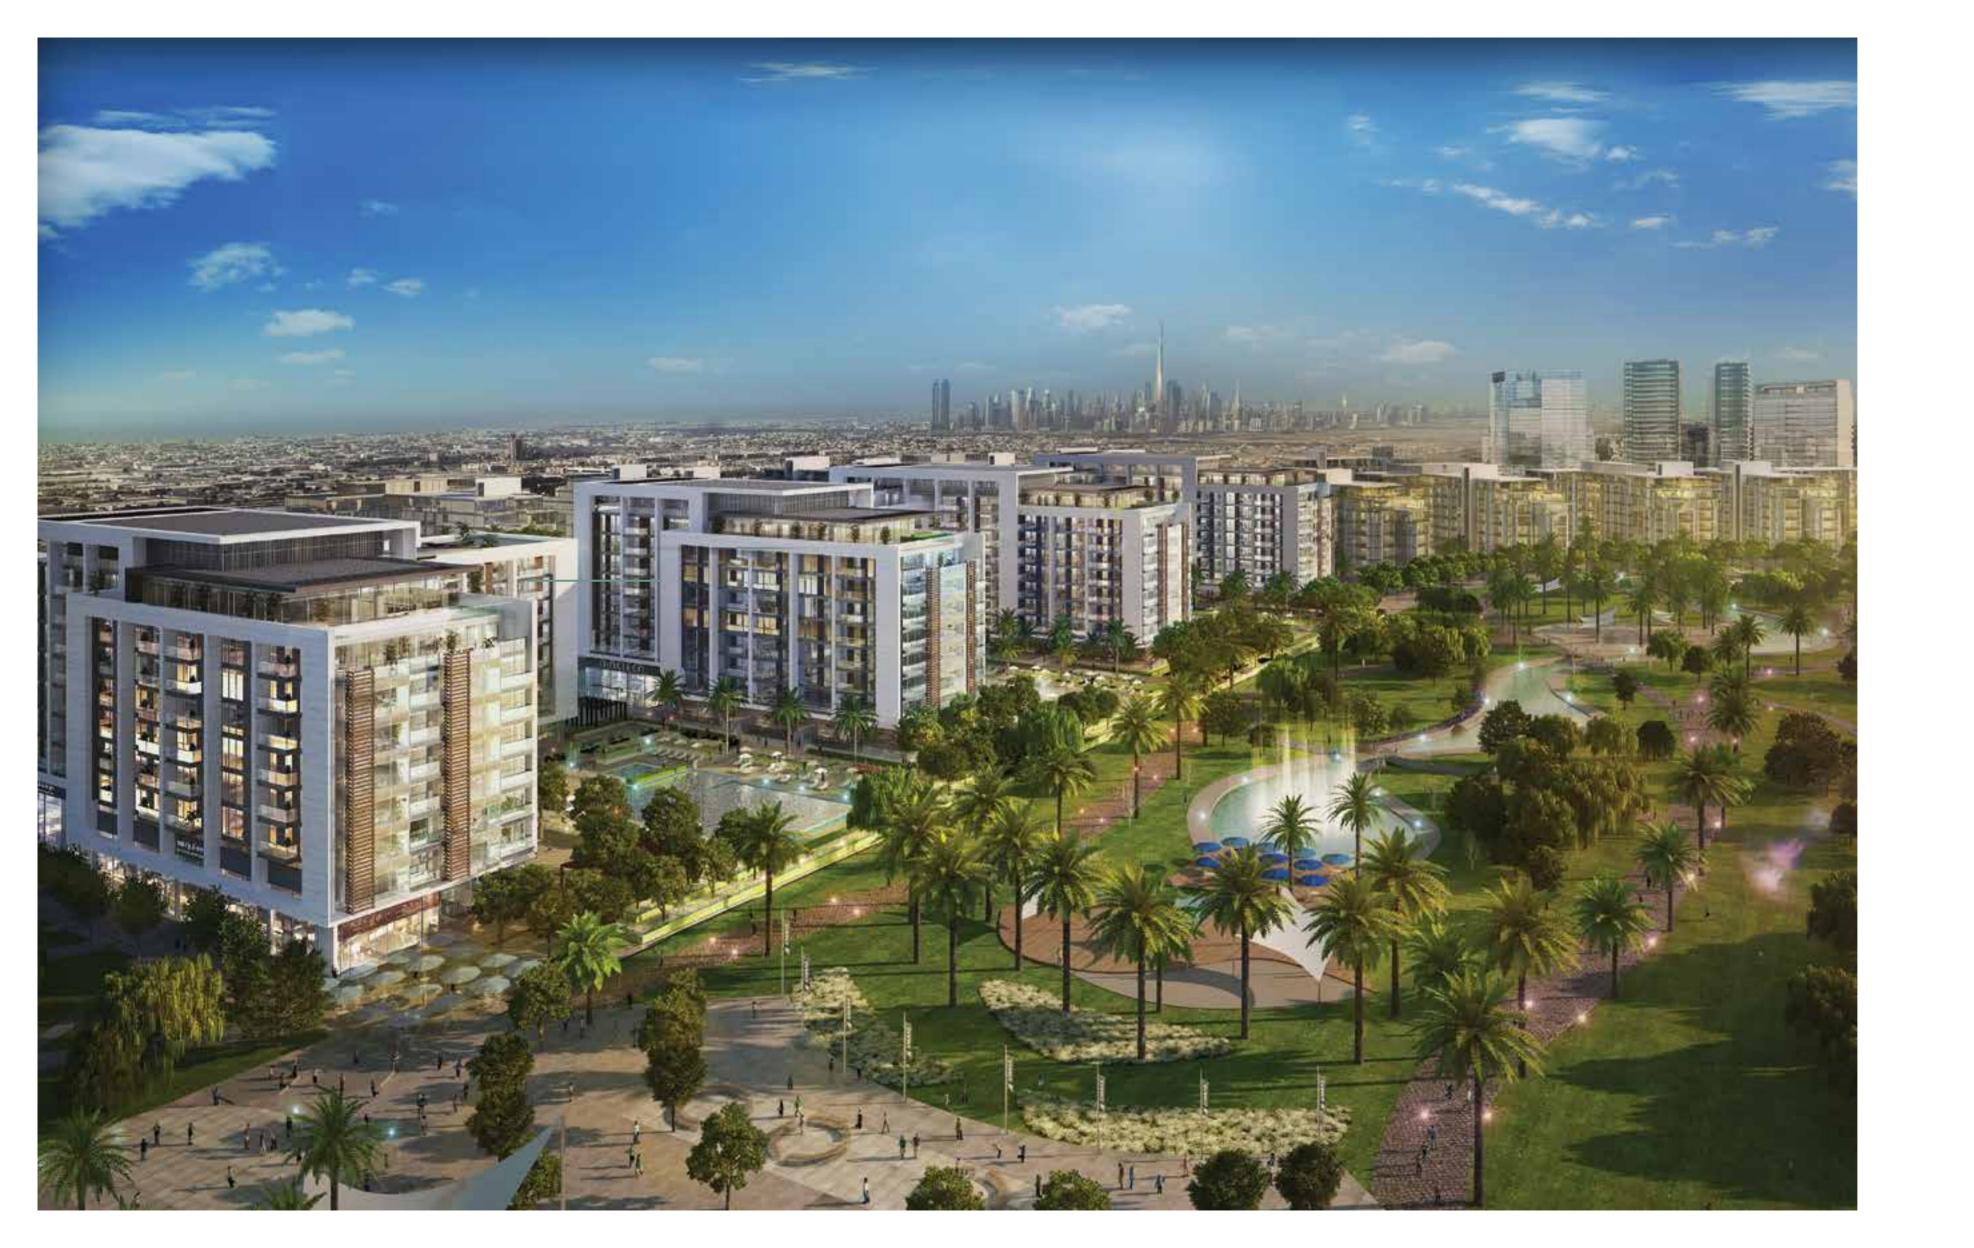

### WHERE LIFE IS EXTRAORDINARY

حيث تجد نمط الحياة المذهل

يمتد مشروع "دبي هيلز استيتط على مساحة ٢٦٨٧ فداناً وهوعبارة عن مشروع متعدد الأغراض تم التخطيط له بشكل شامل ليشكل جزءاً متكاملاً من مدينة محمد بن راشد. ويجسد هذا المشروع رؤية صاحب السمو الشيخ محمد بن راشد آل مكتوم بشأن تحويل دبي إلى مدينة بارزة إلى أفضل المدن في العالم من حيث العمل والحياة والازدهار.

Dubai Hills Estate is a 2687-acre, master planned, mixed-use development which forms an integral part of Mohammed Bin Rashid City. It embodies His Highness's vision of Dubai becoming a landmark city, among the best in the world to live, work and thrive in.

Situated on Al Khail Road and south-east of Downtown Dubai, this new community offers a perfect environment for family life and is anchored by a vast central park and residential, hospitality, retail and civic complexes; a home that promotes community living in proximity to the heart of Dubai.