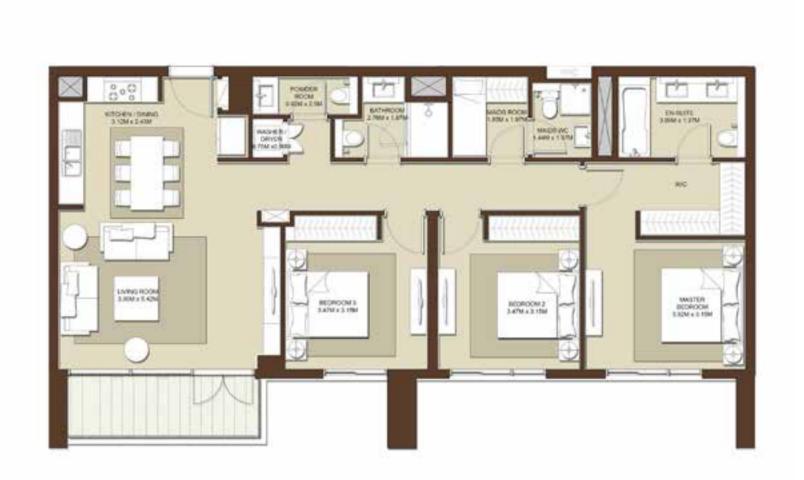

|
| 06                                                                        | A-618                                                                                                  |
| 07                                                                        | A-718                                                                                                  |
| 1334 <sup>s</sup><br>TER<br>76 <sup>s</sup>                               | ITE AREA 9.11. / 124.00 Sq.m.  RACE AREA 9.11. / 7,12 Sq.m.  DTAL AREA 19.11. / 131.12 Sq.m.           |
| 03<br>04<br>05<br>06<br>07<br>1334 <sup>s</sup><br>TER<br>76 <sup>s</sup> | A-318 A-418 A-518 A-618 A-718  JITE AREA  a.t. / 124.00 sq.m.  RACE AREA  a.t. / 7.12 sq.m.  DTAL AREA |















LEVELS UNITS 02 A-217 SUITE AREA 1323 Sq./ft /122.95 Sq.m. TERRACE AREA 260 Sq.tt. / 24.13 Sq.m. TOTAL AREA 1583 Set. / 147.08 Sem.

| LEVELS | UNITS                              |
|--------|------------------------------------|
| 02     | A-218                              |
|        | UITE AREA<br>In. /123.81 In. m.    |
|        | RACE AREA                          |
|        | DTAL AREA<br>59.11. / 148.6659.11. |









































#### BLOCK A

| UNITS |
|-------|
| A-303 |
| A-403 |
| A-503 |
| A-603 |
| A-703 |
|       |

SUITE AREA 1475 sq.tt. / 137.04 sq.m.

TERRACE AREA 1485q.tt. /13.795q.m.

TOTAL AREA 1623 sq.ft. /150.83 sq.m.

| LEVELS | UNITS                               |
|--------|-------------------------------------|
| 03     | A-304