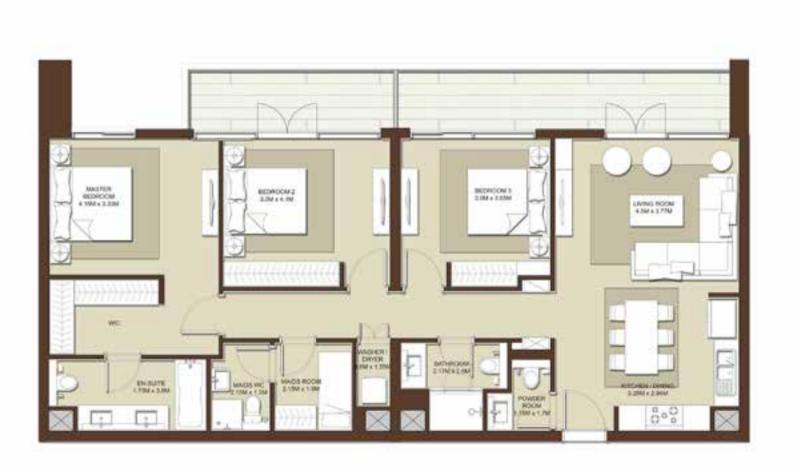

D BOOK                    |
|----|----------------------------------|
| 09 | A-905                            |
|    | ITE AREA<br>a.tt. / 131,54 sq.m. |
|    | RACE AREA                        |
|    | TAL AREA<br>9th /179.52 Sq.m.    |

































## BLOCK A

| LEVELS | UNITS    |
|--------|----------|
| 08     | A-802    |
| 9      | STE AREA |

1400 Sq.tt. / 130.07 Sq.m.

TERRACE AREA 252 Satt. / 23.40 Sq.m.

TOTAL AREA 1652 satt. / 153.47 sam.













## **BLOCK A**

| LEVELS | UNITS                               |
|--------|-------------------------------------|
| 08     | A-810                               |
| 70     | UITE AREA<br>19.11. / 124.09 59.11. |
| 1000   | RACE AREA                           |
| 77     | OTAL AREA                           |



































## FIDU PROPERTIES

菲 | 度 | 房 | 地 | 产

TOLL FREE 800299 w ww.2 99.com

EMAAR