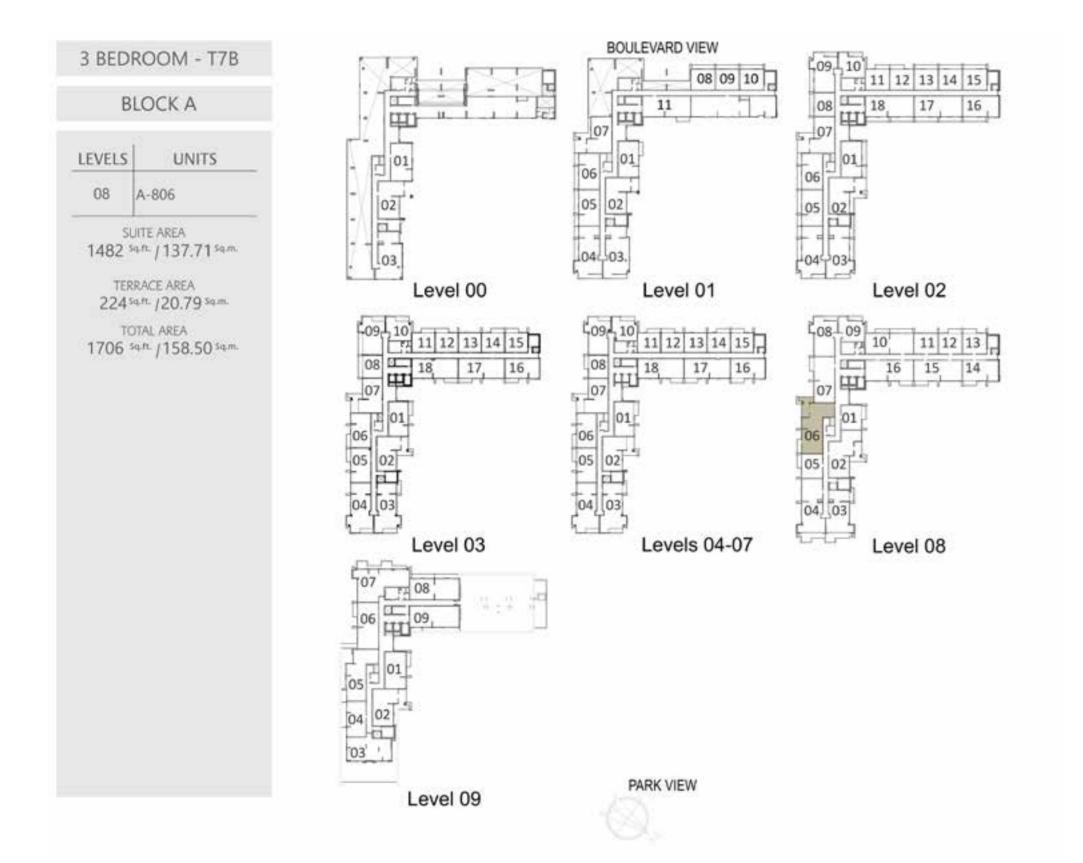

### YOUR OWN PRIVATE PARADISE

جنتك الخاصة

FLOORPLANS مخطط الطابق

## **BLOCK A**

| LEVELS | UNITS                               |
|--------|-------------------------------------|
| 08     | A-810                               |
| 70     | UITE AREA<br>19.11. / 124.09 59.11. |
| 1000   | RACE AREA                           |
| 77     | OTAL AREA                           |