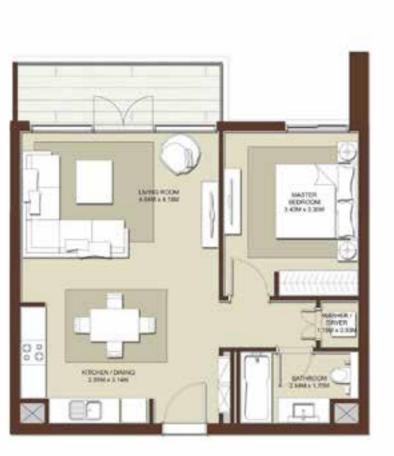

### YOUR OWN PRIVATE PARADISE

جنتك الخاصة

FLOORPLANS مخطط الطابق

#### **BLOCK A**

| LEVELS | UNITS               |
|--------|---------------------|
| 01     | A-108, A-109        |
| 02     | A-208, A-213, A-214 |
| 03     | A-308               |

SUITE AREA 665 Sq.ft. / 61.8 Sq.m. TERRACE AREA 129 sq.tr. / 12 sq.m. TOTAL AREA 794.2 sq.h. / 73.79 sq.m.