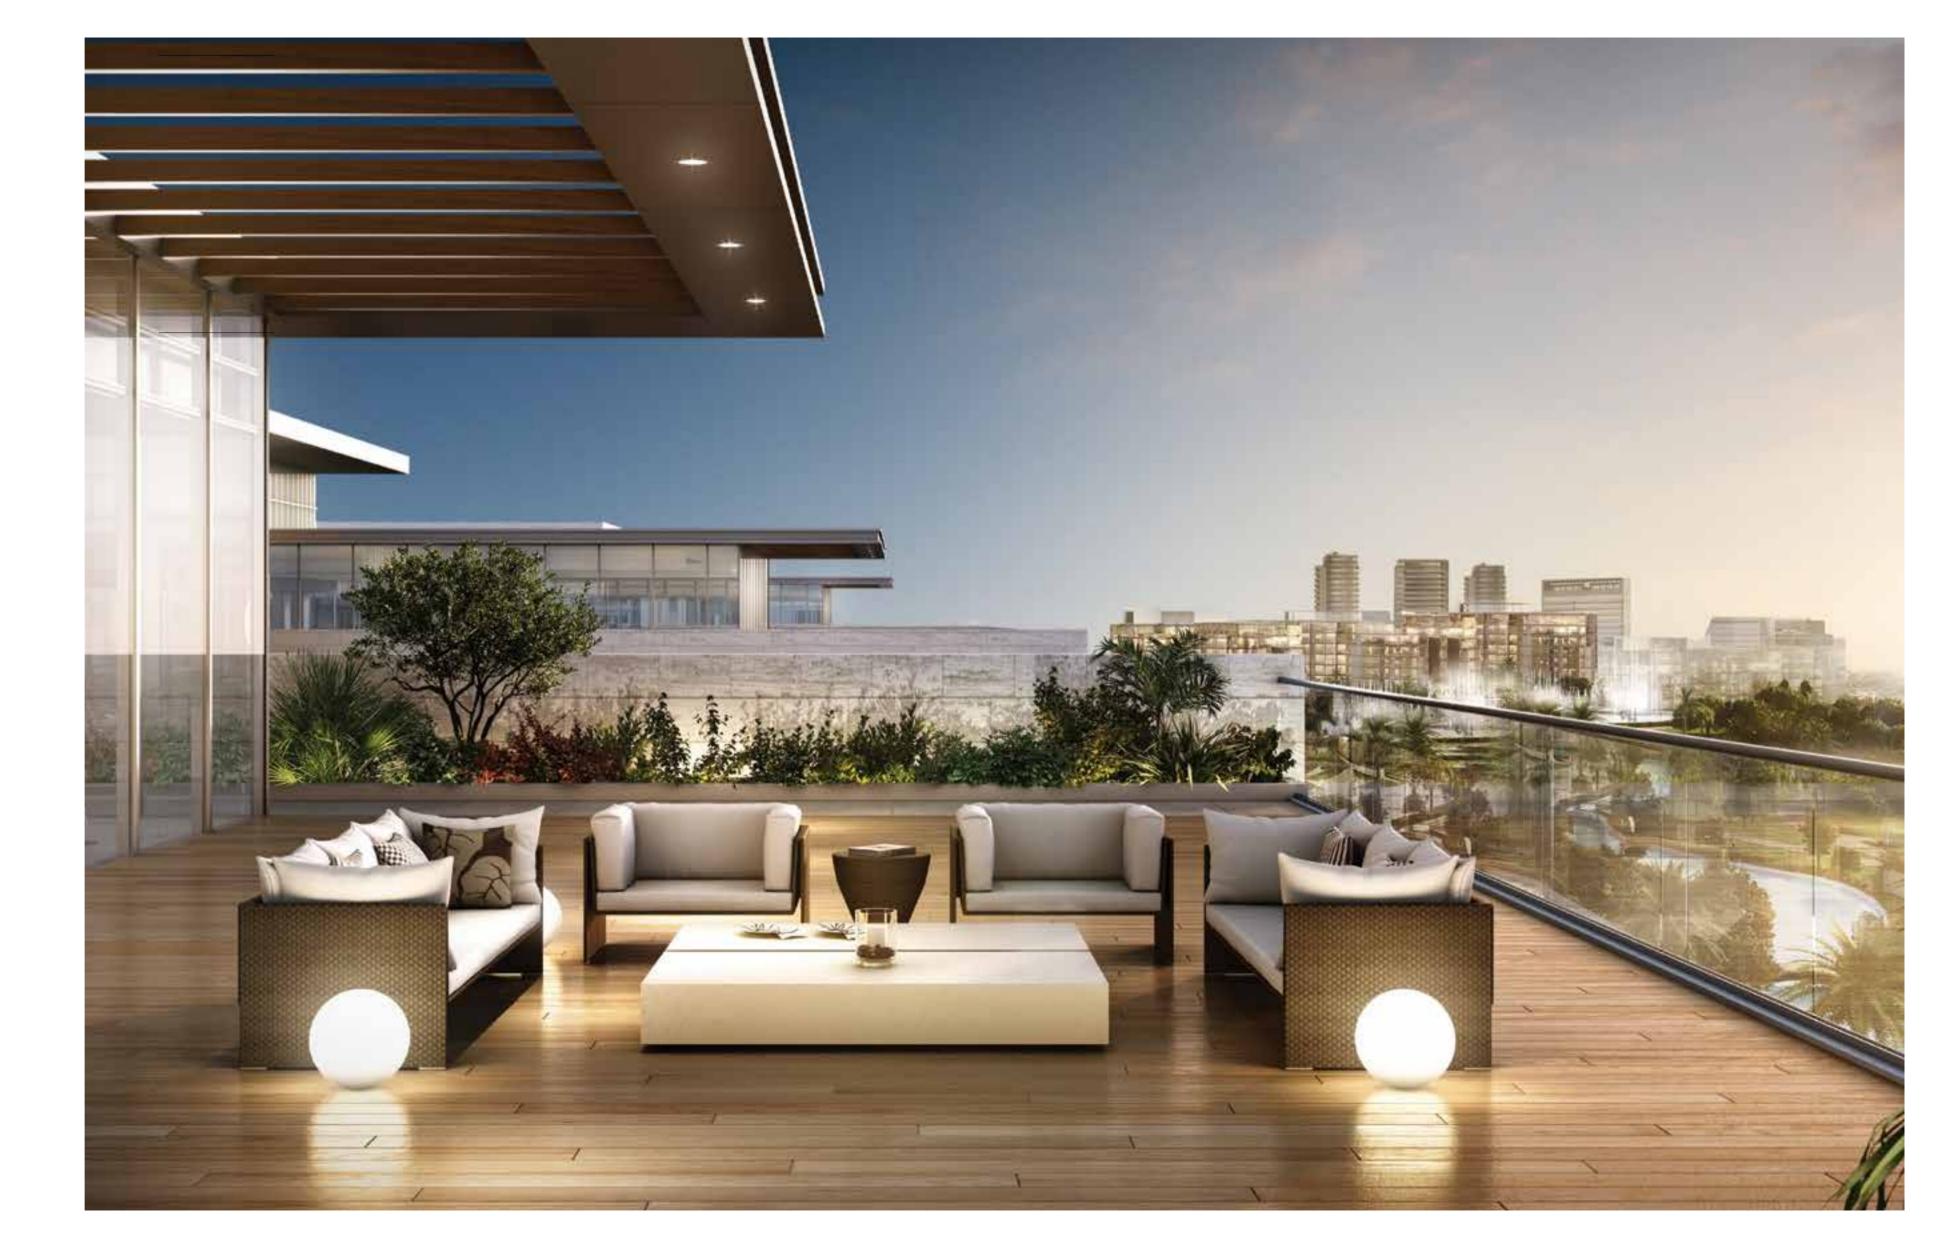

## BUILT FOR MODERN LIFE

مشروع يتماشى مع أساليب الحياة العصرية

يضم مجمع "أكاسيا" شققاً سكنية بغرفة نوم واحدة أو غرفتين أو ثلاث غرف مع شرفات واسعة في الهواء الطلق في كل من هذه الشقق.

تم تنفيذ الخطوط الجميلة والواضحة المعالم للمبنى باستخدام مواد عالية الجودة، ويعزِّزها تصميم فائق العصرية وتفاصيل تقنية عالية التطور تشمل جميــــ3 المجــالات. وقــد عبــر هــذا المشــروع عــن الرؤيــة الطموحــة والســاعية إلـــى الكمـال لشـركة إعمـار العقاريــة.

Acacia offers one, two or three bedroom apartments, all with delightfully spacious outdoor balconies.

The building's beautiful, clean lines are executed in only the highest-quality materials, enhanced by ultra-modern design and technological details in every interior. The development showcases Emaar Properties' consistently uncompromising vision to perfection.