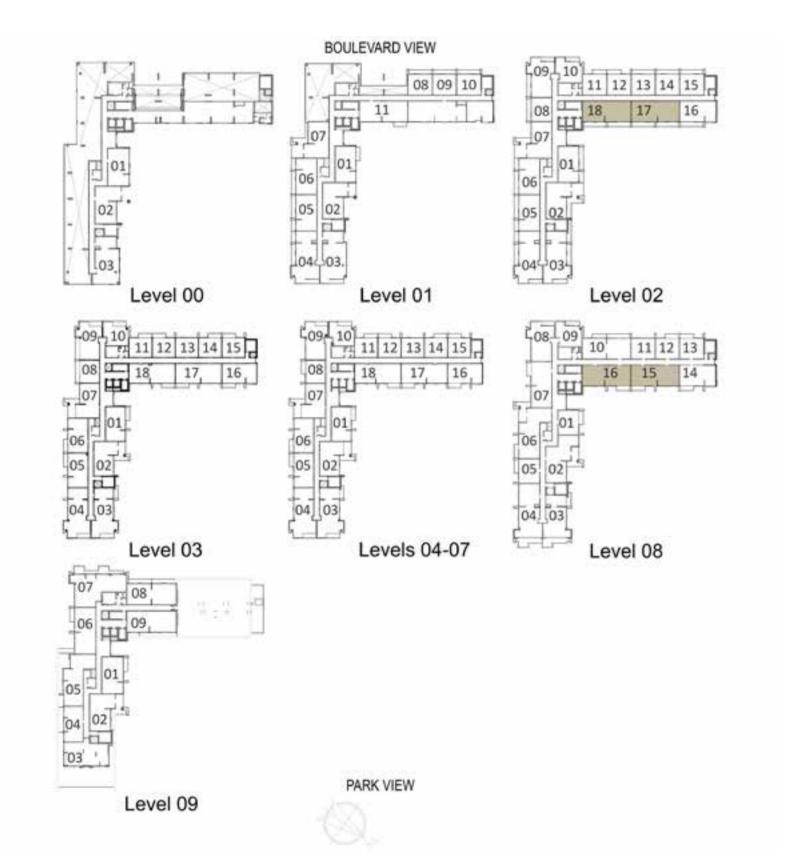

### YOUR OWN PRIVATE PARADISE

جنتك الخاصة

FLOORPLANS مخطط الطابق

#### **BLOCK A**

| LEVELS | UNITS               |
|--------|---------------------|
| 01     | A-108, A-109        |
| 02     | A-208, A-213, A-214 |
| 03     | A-308               |

SUITE AREA 665 Sq.ft. / 61.8 Sq.m. TERRACE AREA 129 sq.tr. / 12 sq.m. TOTAL AREA 794.2 sq.h. / 73.79 sq.m.