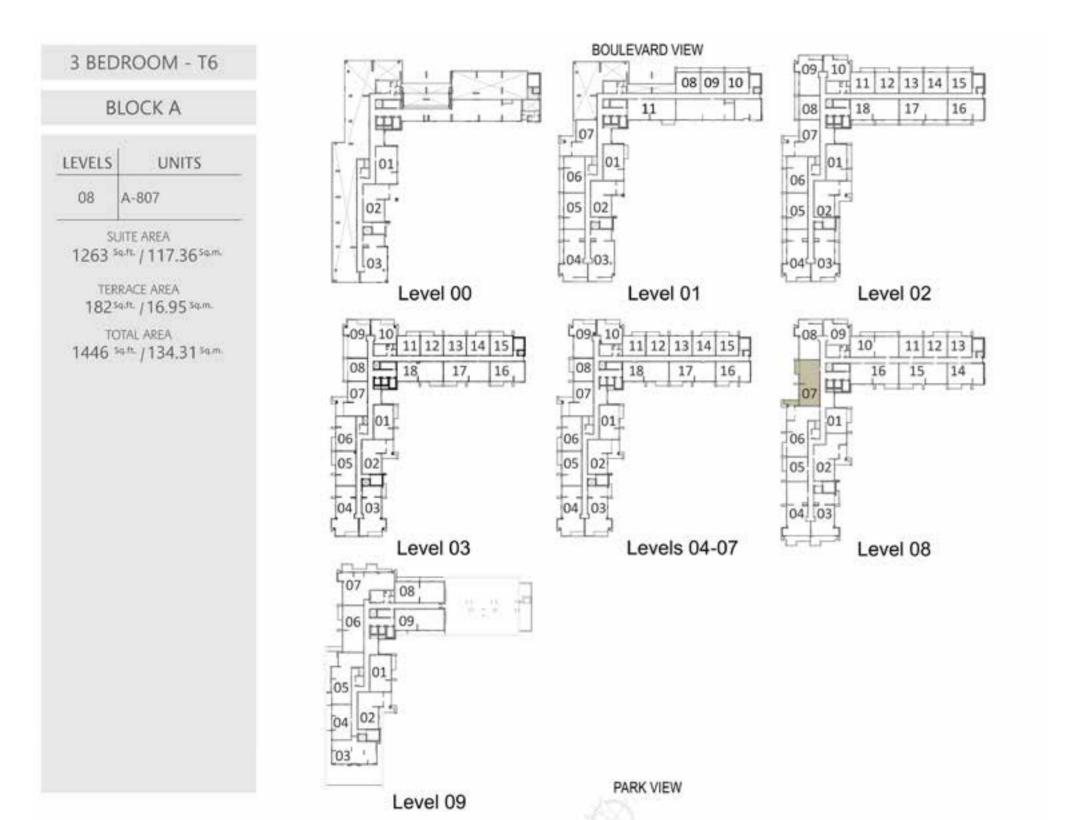

#### **BLOCK A**

| LEVELS | UNITS               |
|--------|---------------------|
| 01     | A-108, A-109        |
| 02     | A-208, A-213, A-214 |
| 03     | A-308               |

SUITE AREA 665 Sq.ft. / 61.8 Sq.m. TERRACE AREA 129 sq.tr. / 12 sq.m. TOTAL AREA 794.2 sq.h. / 73.79 sq.m.

#### BLOCK A

| LEVELS | UNITS |
|--------|-------|
| 03     | A-313 |
| 04     | A-413 |
| 05     | A-513 |
| 06     | A-613 |
| 07     | A-713 |
| 08     | A-811 |

SUITE AREA 665 sq.m. / 61.8 sq.m.

TERRACE AREA

O Sq.ft. / O Sq.m.

TOTAL AREA 665 Sent. / 61.8 Sent.

| LEVELS | UNITS        |
|--------|--------------|
| 01     | A-101        |
| 03     | A-301, A-316 |
| 04     | A-401, A-416 |
| 05     | A-501, A-516 |
| 06     | A-601, A-616 |
| 07     | A-701, A-716 |
| 08     | A-814        |
| 09     | A-901        |

SUITE AREA 995 sq.ft. / 92.5 sq.m.

TERRACE AREA 77 sq.ft. / 7.18 sq.m.

TOTAL AREA 1072 satt / 99.68 sam

| LEVELS | UNITS        |
|--------|--------------|
| 03     | A-305, A-306 |
| 04     | A-405, A-406 |
| 05     | A-505, A-506 |
| 06     | A-605, A-606 |
| 07     | A-705, A-706 |

SUITE AREA 993 sq.ft. / 92.28 sq.m.

TERRACE AREA 79 sq.tt. / 7.30 sq.m.

TOTAL AREA 1072 sq.tt. / 99.58 sq.m.

| LEVELS | UNITS               |
|--------|---------------------|
| 01     | A-105, A-106        |
| 02     | A-201, A-205, A-206 |
| 993    | SQ.T. / 92.31 Sq.m. |

TERRACE AREA 195 sq.ft. / 18.07 sq.m. TOTAL AREA

11875q.ft. / 110.385q.m. LEVELS UNITS 02 A-216

SUITE AREA 994 satt / 92.41 sam

129 satt. / 12 sam. TOTAL AREA 112454th / 104.4154m

TERRACE AREA

LEVELS UNITS 00 A-001 SUITE AREA 995 satt / 92.46 sam.

| LEVELS | UNITS                              |
|--------|------------------------------------|
| 09     | A-904                              |
|        | UITE AREA                          |
|        | RRACE AREA<br>Sq.ft. / 25.14 Sq.m. |
|        | OTAL AREA<br>sq.n. /106.72 sq.m.   |
|        |                                    |

| LEVELS | UNITS        |
|--------|--------------|
| 03     | A-302, A-307 |
| 04     | A-402, A-407 |
| 05     | A-502, A-507 |
| 06     | A-602, A-607 |
| 07     | A-702, A-707 |

TERRACE AREA 247 Sant. / 23.01 Sam

TOTAL AREA 1332 sq.tt. / 123.76sq.tt.

LEVELS UNITS
00 A-002

SUITE AREA
1088 59.71 / 101.09 59.71

TERRACE AREA
734 59.71 / 68.1959.71

TOTAL AREA 1822 Saft. / 169.28 Saft.

| LEVELS | UNITS                              |
|--------|------------------------------------|
| 01     | A-102                              |
|        | UITE AREA<br>Sq.ft. / 100.86 Sq.m. |
|        | RRACE AREA                         |
|        | OTAL AREA<br>sa.tt. / 114.36sa.m.  |

#### **BLOCK A**

| LEVELS | UNITS                              |
|--------|------------------------------------|
| 01     | A-107                              |
|        | UITE AREA<br>sa.tt. / 100.74 sa.m. |
|        | RRACE AREA<br>Sq.tt. / 35.20sq.m.  |
|        | OTAL AREA<br>satt. / 135.94sam.    |
| LEVELS | UNITS                              |
| 0.2    | A-202                              |

02 A-202 SUITE AREA 10865q.ft. / 100.865q.m. TERRACE AREA 425 sq.tr. / 39.54 sq.m. TOTAL AREA

1511 satt / 140.40sam LEVELS UNITS 02 A-207 SUITE AREA 1084 Sq. #. / 100.74 Sq. #. TERRACE AREA 328 sq.m. / 30.50sq.m.

TOTAL AREA 1412 satt. / 131.24 sam.

LEVELS UNITS 09 A-902 SUITE AREA 1084 Sq.tt. / 100.78 Sq.m. TERRACE AREA 339 sq.tt. / 31.56sq.m. TOTAL AREA 1424 sq.tt. / 132.34 sqm.

#### BLOCK A

| LEVELS | UNITS                             |
|--------|-----------------------------------|
| 02     | A-209                             |
| 03     | A-309                             |
|        | RACE AREA                         |
|        | iaft / 20.08 sam                  |
| TO     | OTAL AREA<br>sq.n. / 125.10 sq.m. |

| LEVELS | UNITS                              |
|--------|------------------------------------|
| 04     | A-409                              |
| 05     | A-509                              |
| 06     | A-609                              |
| 07     | A-709                              |
| 08     | A-808                              |
| TER    | RRACE AREA<br>59.11: / 7.65 59.11. |

| LEVELS | UNITS |
|--------|-------|
| 03     | A-317 |
| 04     | A-417 |
| 05     | A-517 |
| 06     | A-617 |
| 07     | A-717 |

SLITE AREA 1323 Sq. / 122.87 Sq.m.

TERRACE AREA 77 Sq.ft. / 7.18 Sq.m.

TOTAL AREA 1400 satt / 130.05 sam.

| LEVELS                                                                    | UNITS                                                                                                  |
|---------------------------------------------------------------------------|--------------------------------------------------------------------------------------------------------|
| 01                                                                        | A-111                                                                                                  |
| 03                                                                        | A-318                                                                                                  |
| 04                                                                        | A-418                                                                                                  |
| 05                                                                        | A-518                                                                                                  |
| 06                                                                        | A-618                                                                                                  |
| 07                                                                        | A-718                                                                                                  |
| 1334 <sup>s</sup><br>TER<br>76 <sup>s</sup>                               | ITE AREA 9.11. / 124.00 Sq.m.  RACE AREA 9.11. / 7,12 Sq.m.  DTAL AREA 19.11. / 131.12 Sq.m.           |
| 03<br>04<br>05<br>06<br>07<br>1334 <sup>s</sup><br>TER<br>76 <sup>s</sup> | A-318 A-418 A-518 A-618 A-718  JITE AREA  a.t. / 124.00 sq.m.  RACE AREA  a.t. / 7.12 sq.m.  DTAL AREA |

LEVELS UNITS 02 A-217 SUITE AREA 1323 Sq./ft /122.95 Sq.m. TERRACE AREA 260 Sq.tt. / 24.13 Sq.m. TOTAL AREA 1583 Set. / 147.08 Sem.

| LEVELS | UNITS                              |
|--------|------------------------------------|
| 02     | A-218                              |
|        | UITE AREA<br>In. /123.81 In. m.    |
|        | RACE AREA                          |
|        | DTAL AREA<br>59.11. / 148.6659.11. |

#### BLOCK A

| UNITS |
|-------|
| A-303 |
| A-403 |
| A-503 |
| A-603 |
| A-703 |
|       |

SUITE AREA 1475 sq.tt. / 137.04 sq.m.

TERRACE AREA 1485q.tt. /13.795q.m.

TOTAL AREA 1623 sq.ft. /150.83 sq.m.

| LEVELS | UNITS                               |
|--------|-------------------------------------|
| 03     | A-304                               |
| 04     | A-404                               |
| 05     | A-504                               |
| 06     | A-604                               |
| 07     | A-704                               |
|        | ERRACE AREA<br>sq.ft. / 7.58 sq.m.  |
|        | TOTAL AREA<br>  Sq.PL   144.14 Sq.m |

Level 09

PARK VIEW

SUITE AREA

1570 sq.rt. / 145.91sq.m. TERRACE AREA 236 Sq.ft. / 21.98 sq.m. TOTAL AREA 1807 Sq.ft. / 167.89 Sq.m.

## BLOCK A

LEVELS UNITS

|    | BASE AND BOOK                    |
|----|----------------------------------|
| 09 | A-905                            |
|    | ITE AREA<br>a.tt. / 131,54 sq.m. |
|    | RACE AREA                        |
|    | TAL AREA<br>9th /179.52 Sq.m.    |

## BLOCK A

| LEVELS | UNITS    |
|--------|----------|
| 08     | A-802    |
| 9      | STE AREA |

1400 Sq.tt. / 130.07 Sq.m.

TERRACE AREA 252 Satt. / 23.40 Sq.m.

TOTAL AREA 1652 satt. / 153.47 sam.

## **BLOCK A**

| LEVELS | UNITS                               |
|--------|-------------------------------------|
| 08     | A-810                               |
| 70     | UITE AREA<br>19.11. / 124.09 59.11. |
| 1000   | RACE AREA                           |
| 77     | OTAL AREA                           |