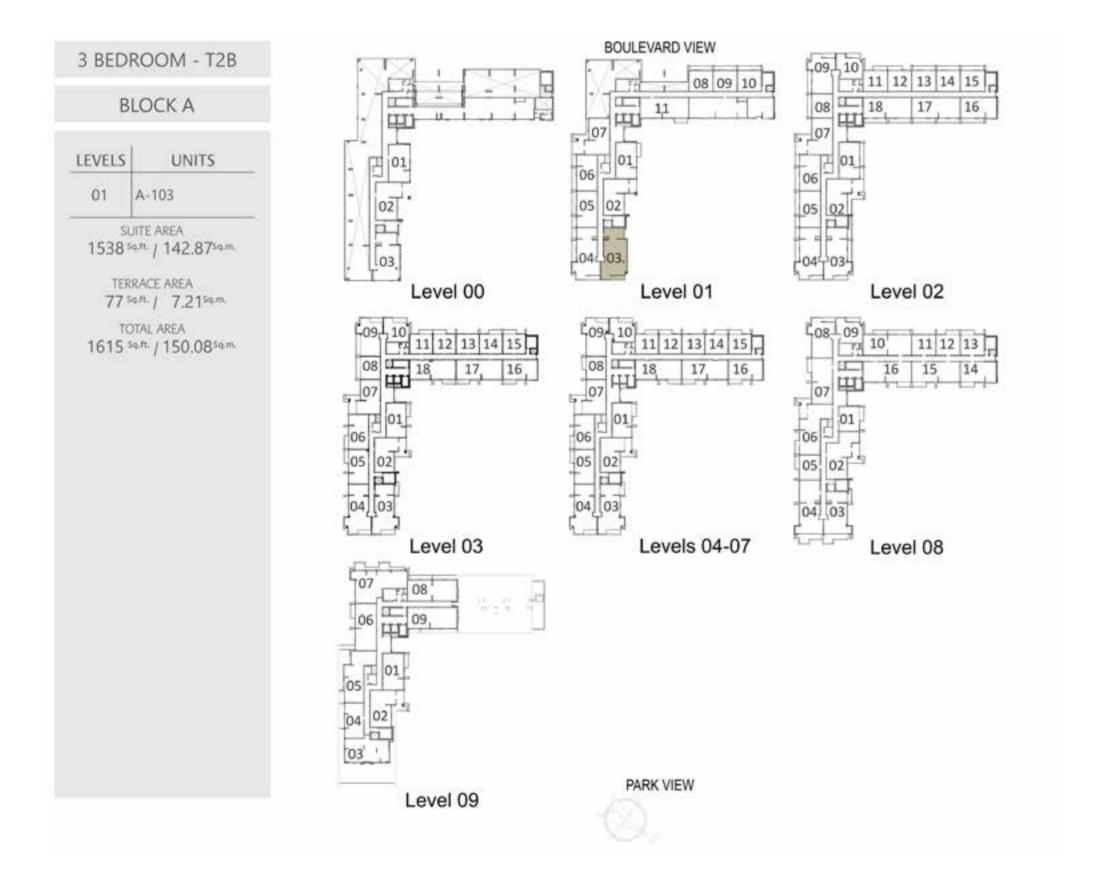

### YOUR OWN PRIVATE PARADISE

جنتك الخاصة

FLOORPLANS مخطط الطابق

#### **BLOCK A**

| LEVELS | UNITS               |
|--------|---------------------|
| 01     | A-108, A-109        |
| 02     | A-208, A-213, A-214 |
| 03     | A-308               |

SUITE AREA 665 Sq.ft. / 61.8 Sq.m. TERRACE AREA 129 sq.tr. / 12 sq.m. TOTAL AREA 794.2 sq.h. / 73.79 sq.m.