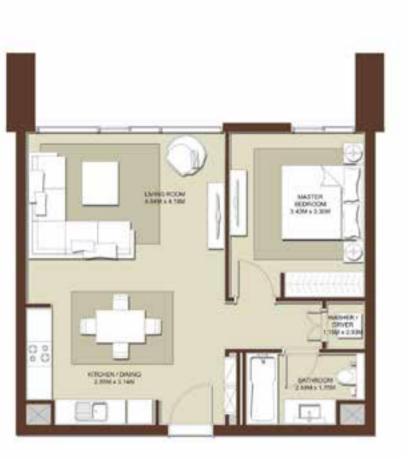

FLOORPLANS مخطط الطابق

#### **BLOCK A**

| LEVELS | UNITS               |
|--------|---------------------|
| 01     | A-108, A-109        |
| 02     | A-208, A-213, A-214 |
| 03     | A-308               |

SUITE AREA 665 Sq.ft. / 61.8 Sq.m. TERRACE AREA 129 sq.tr. / 12 sq.m. TOTAL AREA 794.2 sq.h. / 73.79 sq.m.

| LEVELS | UNITS |
|--------|-------|
| 01     | A-110 |
| 02     | A-215 |

671 sq.ft. / 62.37 sq.m. TERRACE AREA 129 sq.ft. / 12 sq.m.

TOTAL AREA 800 Sq.ft. / 74.37 Sq.m.

SUITE AREA























#### BLOCK A

| LEVELS | UNITS |
|--------|-------|
| 03     | A-313 |
| 04     | A-413 |
| 05     | A-513 |
| 06     | A-613 |
| 07     | A-713 |
| 08     | A-811 |

SUITE AREA 665 sq.m. / 61.8 sq.m.

TERRACE AREA

O Sq.ft. / O Sq.m.

TOTAL AREA 665 Sent. / 61.8 Sent.

































| LEVELS | UNITS        |
|--------|--------------|
| 01     | A-101        |
| 03     | A-301, A-316 |
| 04     | A-401, A-416 |
| 05     | A-501, A-516 |
| 06     | A-601, A-616 |
| 07     | A-701, A-716 |
| 08     | A-814        |
| 09     | A-901        |

SUITE AREA 995 sq.ft. / 92.5 sq.m.

TERRACE AREA 77 sq.ft. / 7.18 sq.m.

TOTAL AREA 1072 satt / 99.68 sam

| LEVELS | UNITS        |
|--------|--------------|
| 03     | A-305, A-306 |
| 04     | A-405, A-406 |
| 05     | A-505, A-506 |
| 06     | A-605, A-606 |
| 07     | A-705, A-706 |

SUITE AREA 993 sq.ft. / 92.28 sq.m.

TERRACE AREA 79 sq.tt. / 7.30 sq.m.

TOTAL AREA 1072 sq.tt. / 99.58 sq.m.















| LEVELS | UNITS               |
|--------|---------------------|
| 01     | A-105, A-106