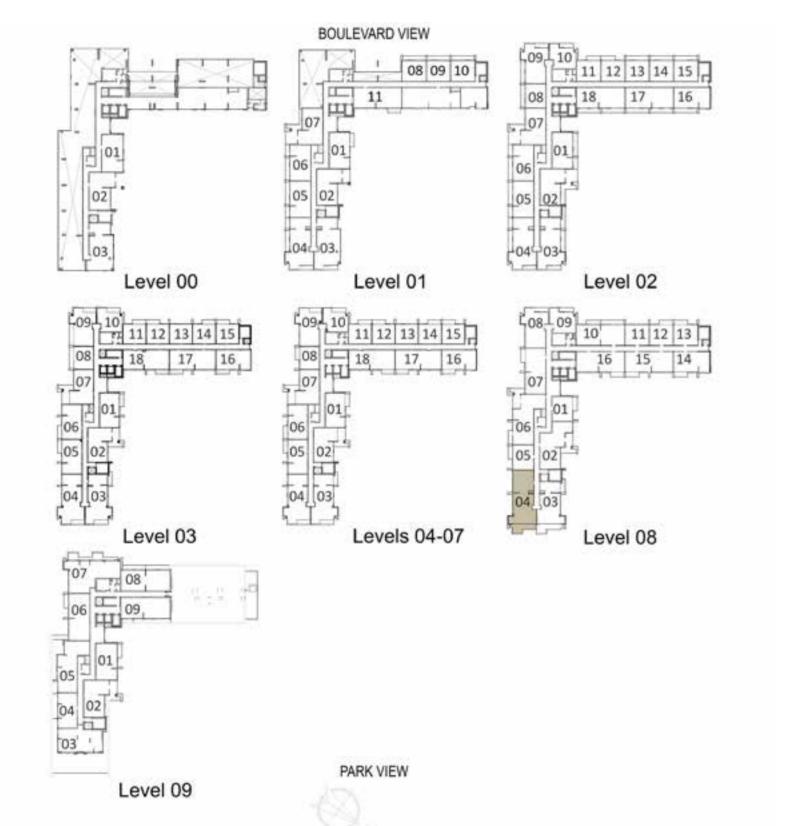

|
|-------|
| A-303 |
| A-403 |
| A-503 |
| A-603 |
| A-703 |
|       |

SUITE AREA 1475 sq.tt. / 137.04 sq.m.

TERRACE AREA 1485q.tt. /13.795q.m.

TOTAL AREA 1623 sq.ft. /150.83 sq.m.

| LEVELS | UNITS                               |
|--------|-------------------------------------|
| 03     | A-304                               |
| 04     | A-404                               |
| 05     | A-504                               |
| 06     | A-604                               |
| 07     | A-704                               |
|        | ERRACE AREA<br>sq.ft. / 7.58 sq.m.  |
|        | TOTAL AREA<br>  Sq.PL   144.14 Sq.m |



























Level 09









PARK VIEW



SUITE AREA

1570 sq.rt. / 145.91sq.m. TERRACE AREA 236 Sq.ft. / 21.98 sq.m. TOTAL AREA 1807 Sq.ft. / 167.89 Sq.m.





































## BLOCK A

LEVELS UNITS

|    | BASE AND BOOK                    |
|----|----------------------------------|
| 09 | A-905                            |
|    | ITE AREA<br>a.tt. / 131,54 sq.m. |
|    | RACE AREA                        |
|    | TAL AREA<br>9th /179.52 Sq.m.    |

































## BLOCK A

| LEVELS | UNITS    |
|--------|----------|
| 08     | A-802    |
| 9      | STE AREA |

1400 Sq.tt. / 130.07 Sq.m.

TERRACE AREA 252 Satt. / 23.40 Sq.m.

TOTAL AREA 1652 satt. / 153.47 sam.













## **BLOCK A**

| LEVELS | UNITS                               |
|--------|-------------------------------------|
| 08     | A-810                               |
| 70     | UITE AREA<br>19.11. / 124.09 59.11. |
| 1000   | RACE AREA