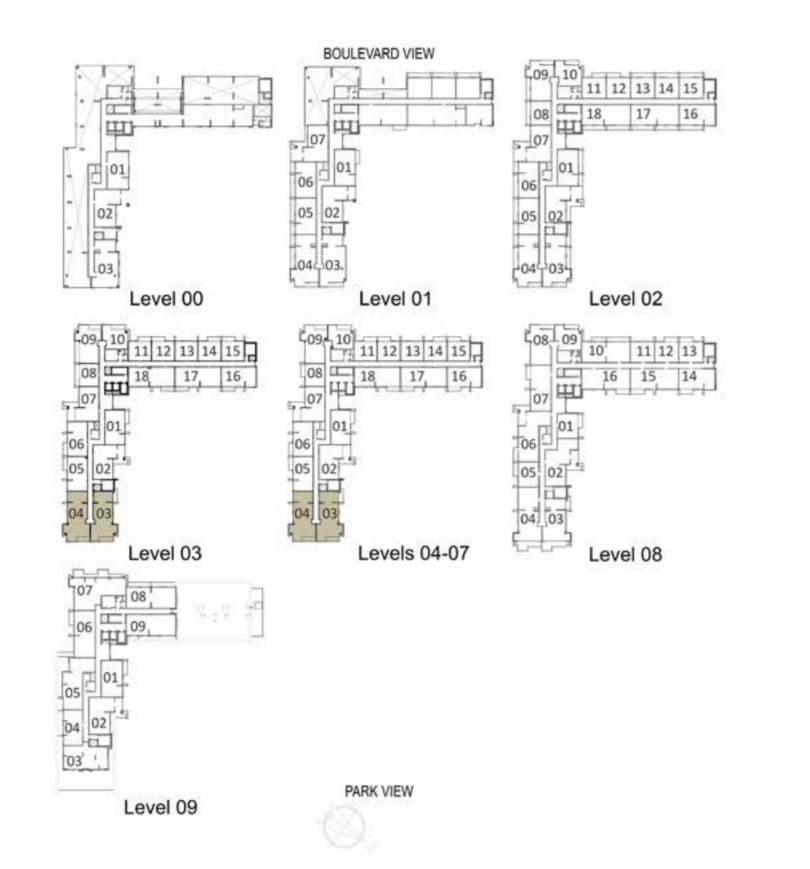

#### **BLOCK A**

| LEVELS | UNITS               |
|--------|---------------------|
| 01     | A-108, A-109        |
| 02     | A-208, A-213, A-214 |
| 03     | A-308               |

SUITE AREA 665 Sq.ft. / 61.8 Sq.m. TERRACE AREA 129 sq.tr. / 12 sq.m. TOTAL AREA 794.2 sq.h. / 73.79 sq.m.

#### BLOCK A

| LEVELS | UNITS |
|--------|-------|
| 03     | A-313 |
| 04     | A-413 |
| 05     | A-513 |
| 06     | A-613 |
| 07     | A-713 |
| 08     | A-811 |

SUITE AREA 665 sq.m. / 61.8 sq.m.

TERRACE AREA

#### BLOCK A

| UNITS |
|-------|
| A-303 |
| A-403 |
| A-503 |
| A-603 |
| A-703 |
|       |

SUITE AREA 1475 sq.tt. / 137.04 sq.m.

TERRACE AREA 1485q.tt. /13.795q.m.

TOTAL AREA 1623 sq.ft. /150.83 sq.m.

| LEVELS | UNITS                               |
|--------|-------------------------------------|
| 03     | A-304                               |
| 04     | A-404                               |
| 05     | A-504                               |
| 06     | A-604                               |
| 07     | A-704                               |
|        | ERRACE AREA<br>sq.ft. / 7.58 sq.m.  |
|        | TOTAL AREA<br>  Sq.PL   144.14 Sq.m |