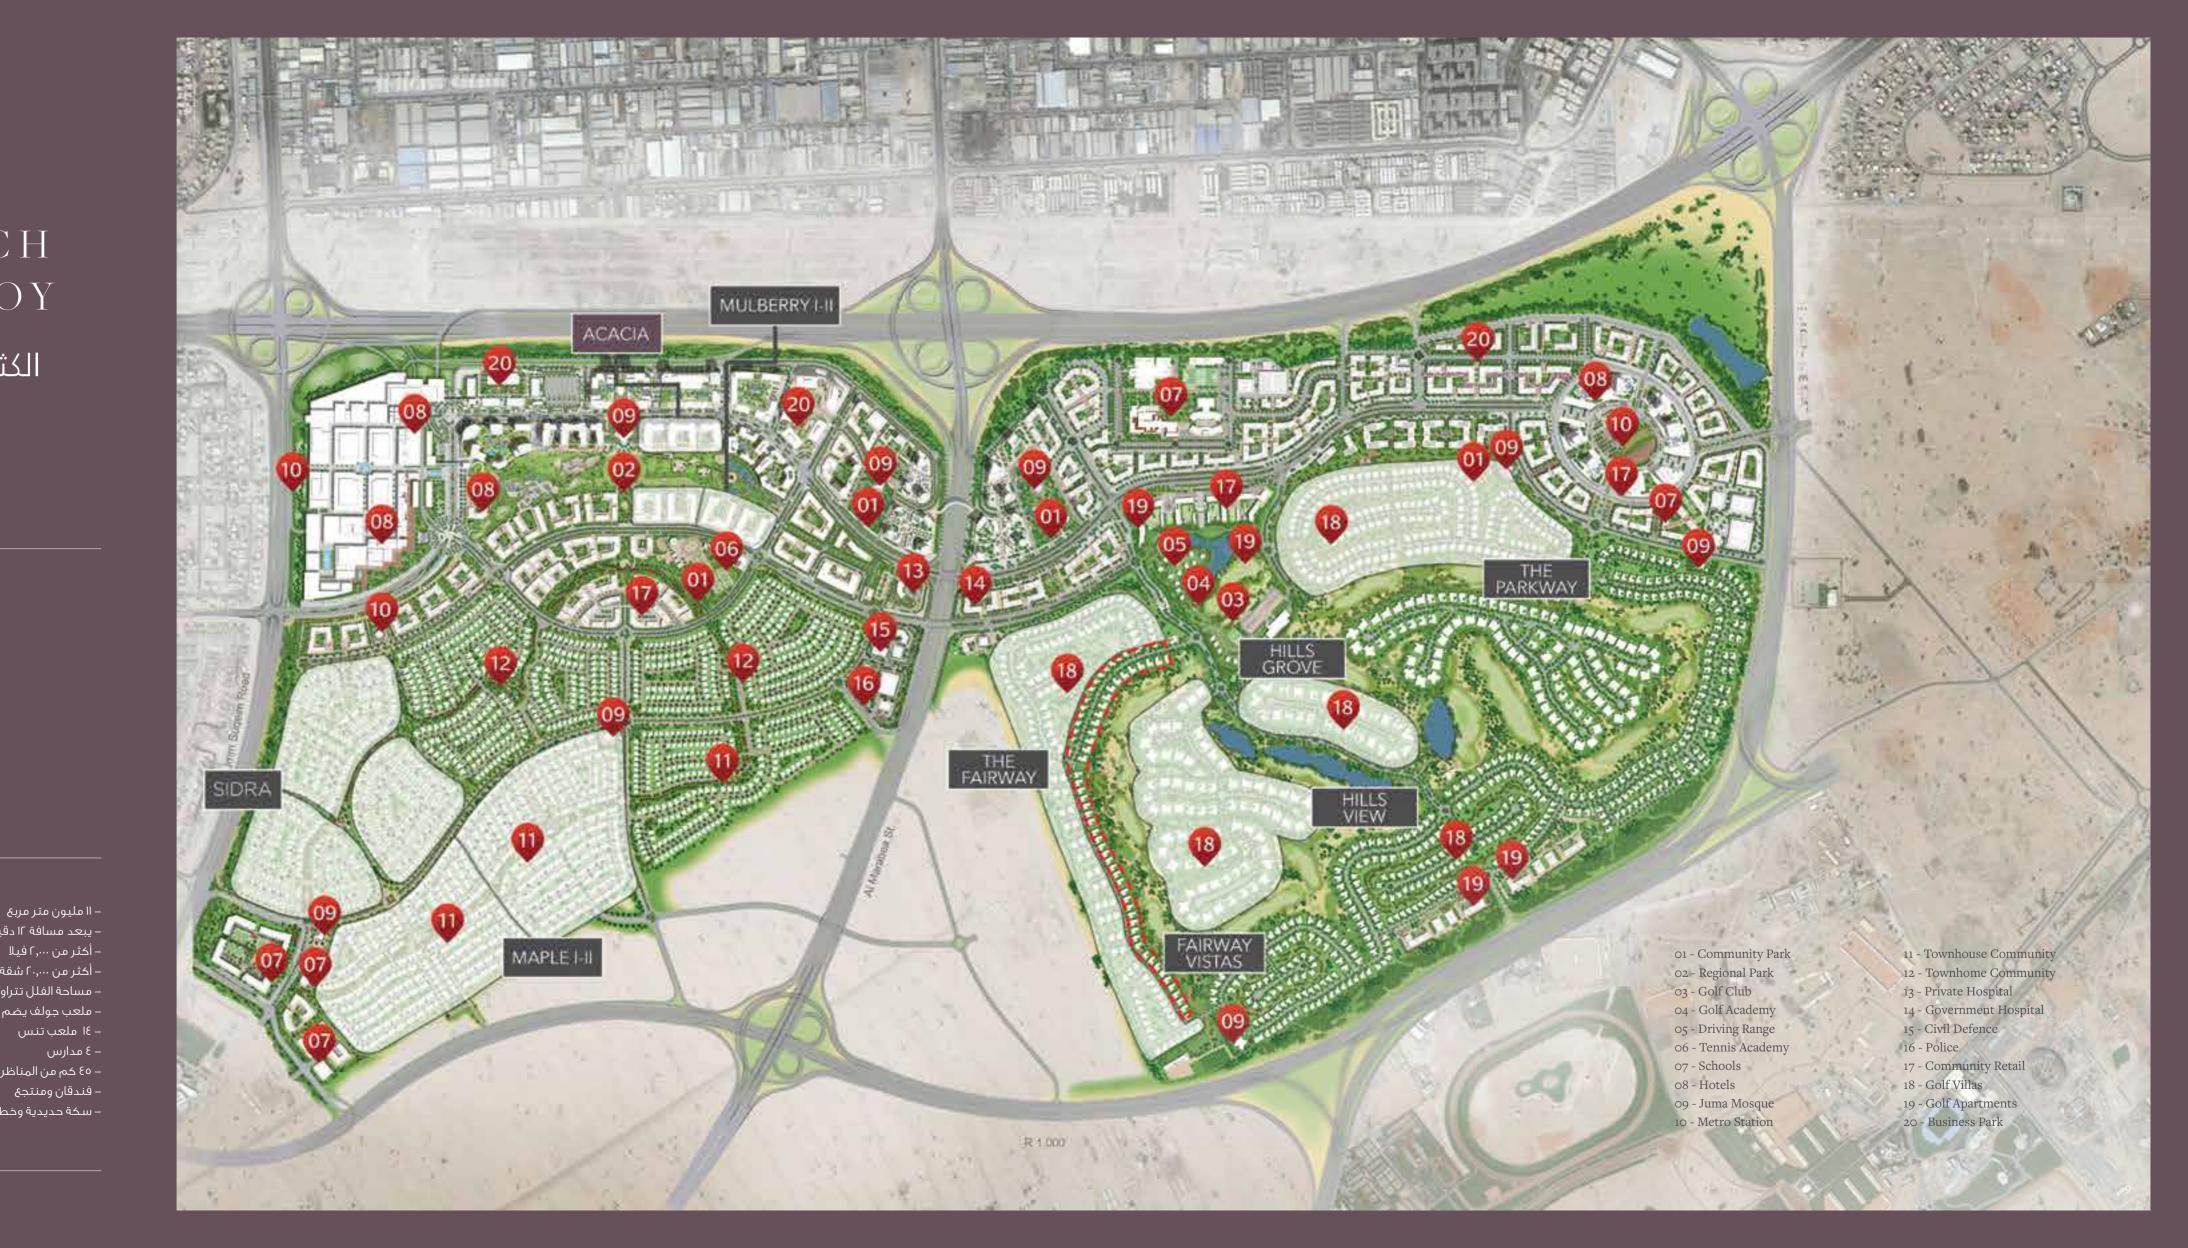

#### SO MUCH TO ENJOY

الكثير من المتعة

- 11 million sq. metres
- 12 minutes drive from Downtown Dubai
- More than 2,000 villas
- More than 20,000 apartments
  Villas from 4,500 30,000 sq. feet
- 18-hole golf course 14 tennis courts
- 45 km of nature trails
- Rail and metrolinks offering connectivity to the development

– يبعد مسافة ١٢ دقيقة بالسيارة عن "وسط مدينة دبي" – أكثر من ٢٫٠٠٠ فيلا – أكثر من ۲۰٫۰۰۰ شقة سكنية – مساحة الفلل تتراوح بين ٤,٥٠٠ إلى ٣٠,٠٠٠ قدم مربع - ملعب جولف يضم ١٨ حفرة – ۱۶ ملعب تنس – ٤ مدارس – ٤٥ كم من المناظر الطبيعية – فندقان ومنتجع - سكة حديدية وخط مترو لضمان اتصال المشروع بالوسط الخارجي